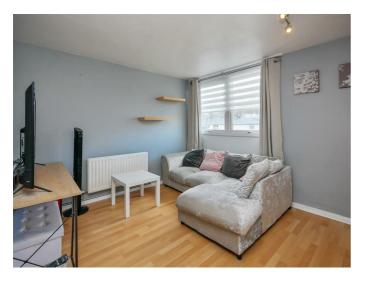

# **Entrance Hall**

Laminate flooring.

Lounge / Dining Room 17'10" x 11'1" (5.46m x 3.38m)

(at widest points) Open plan lounge / dining room with laminate flooring.