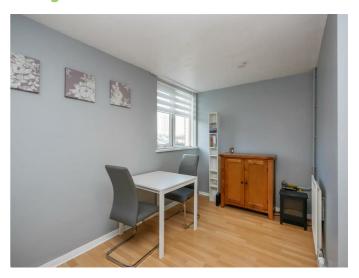

# **Entrance Hall**

Laminate flooring.

Lounge / Dining Room 17'10" x 11'1" (5.46m x 3.38m)

(at widest points) Open plan lounge / dining room with laminate flooring.