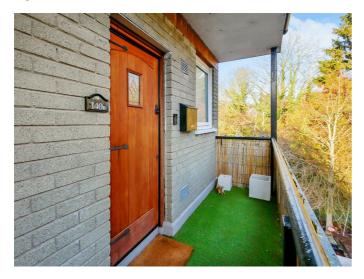

in this property is a fantastic size, as is the lounge and dining area, and it has recently been finished with a modern shower suite and a fitted kitchen. The heating is gas fired and the windows are double glazed. Its location is also convenient to many amenities, with local shops, the Tesco superstore and Forestside and it is also convenient to the Boucher Road with its range of shops and restaurants. Ready to view, do not hesitate to arrange a viewing.

- Top floor apartment
- Lounge / dining area
- Deluxe shower suite
- Double glazed windows
- Backs onto Belvoir Forest
- · One bedroom
- Modern fitted kitchen
- Gas central heating
- Storage on the ground floor
- Ideal investment or 1st time purchase



# The accommodation comprises

Steps to the upper floor.

# **Apartment entrance**



Hardwood front door leading to the entrance hall

# **Entrance Hall**

Laminate flooring.

Lounge / Dining Room 17'10" x 11'1" (5.46m x 3.38m)



(at widest points) Open plan lounge / dining room with laminate flooring.

# **Dining area**



Modern Fitted Kitchen 8'10" x 5'10" (2.70m x 1.80m)



Modern fitted kitchen with matt white shaker style units complete with formica worktops, integrated electric oven with stainless steel gas hob, overhead extractor fan and stainless steel sink with drainer. Part tiled walls and tiled flooring. Built-in storage with access to gas boiler.

# Bedroom 1 14'2" x 8'6" (4.32m x 2.60m)



Spacious double bedroom with built-in mirrored slide robes and laminate flooring.

# **Shower Room 6'6" x 5'7" (1.99m x 1.72m)**



White shower suite comprising of corn