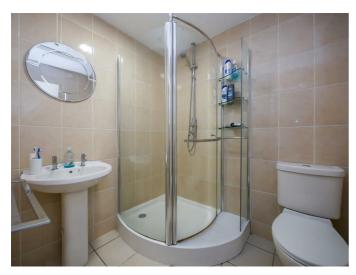

# **Shower Room 6'6" x 5'7" (1.99m x 1.72m)**

White shower suite comprising of corner shower cubicle, pedestal wash hand basin with stainless steel taps and low flush w.c. Cream tiled walls and tiled flooring.