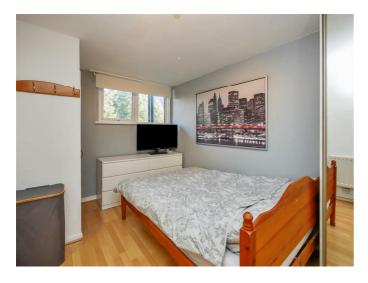

# Bedroom 1 14'2" x 8'6" (4.32m x 2.60m)

Spacious double bedroom with built-in mirrored slide robes and laminate flooring.