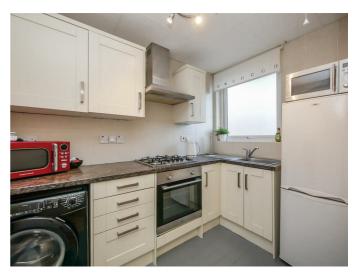

# **Dining area**

Modern Fitted Kitchen 8'10" x 5'10" (2.70m x 1.80m)

Modern fitted kitchen with matt white shaker style units complete with formica worktops, integrated electric oven with stainless steel gas hob, overhead extractor fan and stainless steel sink with drainer. Part tiled walls and tiled flooring. Built-in storage with access to gas boiler.