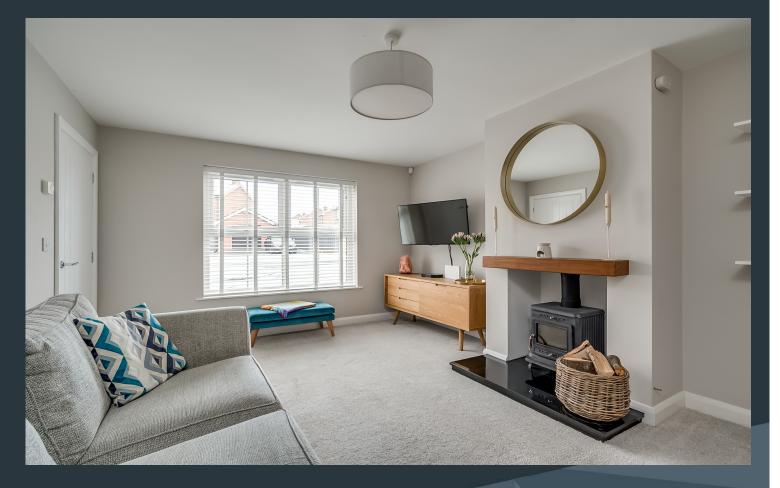

### Features:-

- Stunning contemporary style semi-detached home with detached garage (Currently used as a studio)
- Three spacious bedrooms, master bedroom with an ensuite shower room
- Bright entrance hallway with a spindled staircase to the first floor accommodation
- Lounge with a feature fireplace including an inset cast iron stove and beamed mantle
- Generously proportioned open plan kitchen with dining area and PVC double glazed double doors to the rear garden
- Beautifully designed fitted kitchen with a good range of high and low level storage units and larder cupboard as well as an integrated fridge/freezer, dishwasher, oven, inset hob and extractor fan
- Beautifully designed bathroom and a modern white suite including a bath, WC and vanity wash hand basin as well as a corner shower cubicle
- Detached garage presently used as a studio with a storage area at the front. Plumbed for a sink unit. Pvc double glazed door to the garden
- Good sized tarmac driveway for parking
- Neat gardens to the front and rear laid out in lawns with a patio area to the rear
- PVC double glazed windows
- Oil fired central heating