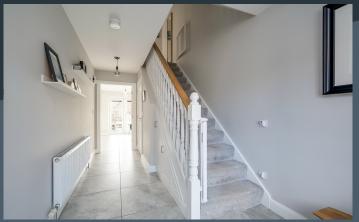

### Features:-

- Stunning contemporary style semi-detached home with detached garage (Currently used as a studio)
- Three spacious bedrooms, master bedroom with an ensuite shower room
- Bright entrance hallway with a spindled staircase to the first floor accommodation
- Lounge with a feature fireplace including an inset cast iron stove and beamed mantle
- Generously proportioned open plan kitchen with dining area and PVC double glazed double doors to the rear garden
- Beautifully designed fitted kitchen with a good range of high and low level storage units and larder cupboard as well as an integrated fridge/freezer, dishwasher, oven, inset hob and extractor fan
- Beautifully designed bathroom and a modern white suite including a bath, WC and vanity wash hand basin as well as a corner shower cubicle
- Detached garage presently used as a studio with a storage area at the front. Plumbed for a sink unit. Pvc double glazed door to the garden
- Good sized tarmac driveway for parking
- Neat gardens to the front and rear laid out in lawns with a patio area to the rear
- PVC double glazed windows
- Oil fired central heating