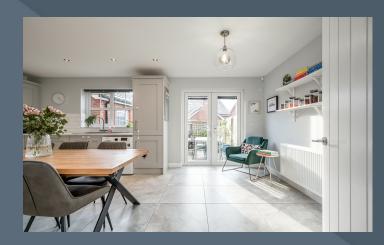

#### Description

A truly exceptional contemporary style semi-detached home providing wonderfully designed interior accommodation with its practical proportions and high standard of finishes throughout, which will immediately appeal to a wide spectrum of potential pruchasers. The property enjoys a cul-de-sac position with in the exclsuive Limestone Meadow development, convenient for Rowandale Integrated Primary School and the bustling village for all amenities as well a road, rail and bus networks for other provincial towns and cities. The garage is currently used as a studio which can make an ideal utility room or gymnasium if required. Viewing a must.

### Features:-

- Stunning contemporary style semi-detached home with detached garage (Currently used as a studio)
- Three spacious bedrooms, master bedroom with an ensuite shower room
- Bright entrance hallway with a spindled staircase to the first floor accommodation
- Lounge with a feature fireplace including an inset cast iron stove and beamed mantle
- Generously proportioned open plan kitchen with dining area and PVC double glazed double doors to the rear garden
- Beautifully designed fitted kitchen with a good range of high and low level storage units and larder cupboard as well as an integrated fridge/freezer, dishwasher, oven, inset hob and extractor fan
- Beautifully designed bathroom and a modern white suite including a bath, WC and vanity wash hand basin as well as a corner shower cubicle
- Detached garage presently used as a studio with a storage area at the front. Plumbed for a sink unit. Pvc double glazed door to the garden
- Good sized tarmac driveway for parking
- Neat gardens to the front and rear laid out in lawns with a patio area to the rear
- PVC double glazed windows
- Oil fired central heating