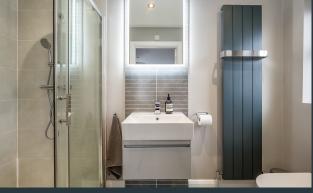

### Features:-

- Stunning contemporary style semi-detached home with detached garage (Currently used as a studio)
- Three spacious bedrooms, master bedroom with an ensuite shower room
- Bright entrance hallway with a spindled staircase to the first floor accommodation
- Lounge with a feature fireplace including an inset cast iron stove and beamed mantle
- Generously proportioned open plan kitchen with dining area and PVC double glazed double doors to the rear garden
- Beautifully designed fitted kitchen with a good range of high and low level storage units and larder cupboard as well as an integrated fridge/freezer, dishwasher, oven, inset hob and extractor fan
- Beautifully designed bathroom and a modern white suite including a bath, WC and vanity wash hand basin as well as a corner shower cubicle
- Detached garage presently used as a studio with a storage area at the front. Plumbed for a sink unit. Pvc double glazed door to the garden
- Good sized tarmac driveway for parking
- Neat gardens to the front and rear laid out in lawns with a patio area to the rear
- PVC double glazed windows
- Oil fired central heating