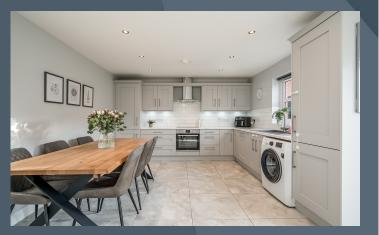

### Features:-

- Stunning contemporary style semi-detached home with detached garage (Currently used as a studio)
- Three spacious bedrooms, master bedroom with an ensuite shower room
- Bright entrance hallway with a spindled staircase to the first floor accommodation
- Lounge with a feature fireplace including an inset cast iron stove and beamed mantle
- Generously proportioned open plan kitchen with dining area and PVC double glazed double doors to the rear garden
- Beautifully designed fitted kitchen with a good range of high and low level storage units and larder cupboard as well as an integrated fridge/freezer, dishwasher, oven, inset hob and extractor fan
- Beautifully designed bathroom and a modern white suite including a bath, WC and vanity wash hand basin as well as a corner shower cubicle
- Detached garage presently used as a studio with a storage area at the front. Plumbed for a sink unit. Pvc double glazed door to the garden
- Good sized tarmac driveway for parking
- Neat gardens to the front and rear laid out in lawns with a patio area to the rear
- PVC double glazed windows
- Oil fired central heating