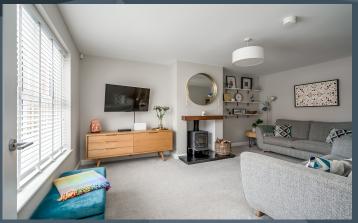

### Features:-

- Stunning contemporary style semi-detached home with detached garage (Currently used as a studio)
- Three spacious bedrooms, master bedroom with an ensuite shower room
- Bright entrance hallway with a spindled staircase to the first floor accommodation
- Lounge with a feature fireplace including an inset cast iron stove and beamed mantle
- Generously proportioned open plan kitchen with dining area and PVC double glazed double doors to the rear garden
- Beautifully designed fitted kitchen with a good range of high and low level storage units and larder cupboard as well as an integrated fridge/freezer, dishwasher, oven, inset hob and extractor fan
- Beautifully designed bathroom and a modern white suite including a bath, WC and vanity wash hand basin as well as a corner shower cubicle
- Detached garage presently used as a studio with a storage area at the front. Plumbed for a sink unit. Pvc double glazed door to the garden
- Good sized tarmac driveway for parking
- Neat gardens to the front and rear laid out in lawns with a patio area to the rear
- PVC double glazed windows
- Oil fired central heating