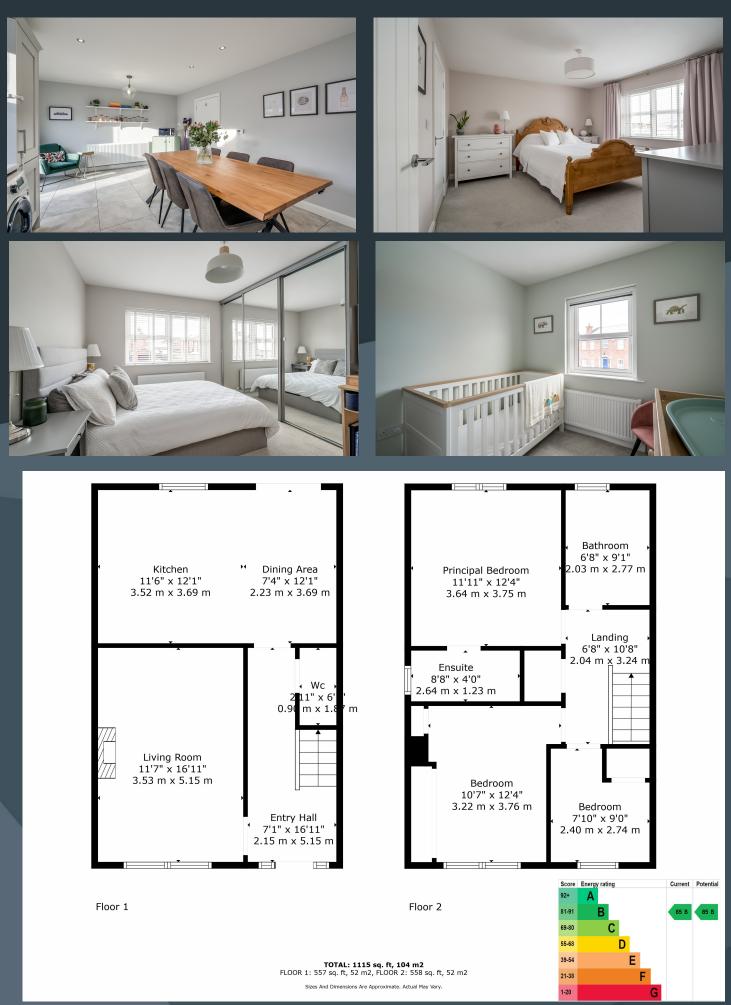

### Features:-

- Stunning contemporary style semi-detached home with detached garage (Currently used as a studio)
- Three spacious bedrooms, master bedroom with an ensuite shower room
- Bright entrance hallway with a spindled staircase to the first floor accommodation
- Lounge with a feature fireplace including an inset cast iron stove and beamed mantle
- Generously proportioned open plan kitchen with dining area and PVC double glazed double doors to the rear garden
- Beautifully designed fitted kitchen with a good range of high and low level storage units and larder cupboard as well as an integrated fridge/freezer, dishwasher, oven, inset hob and extractor fan
- Beautifully designed bathroom and a modern white suite including a bath, WC and vanity wash hand basin as well as a corner shower cubicle
- Detached garage presently used as a studio with a storage area at the front. Plumbed for a sink unit. Pvc double glazed door to the garden
- Good sized tarmac driveway for parking
- Neat gardens to the front and rear laid out in lawns with a patio area to the rear
- PVC double glazed windows
- Oil fired central heating