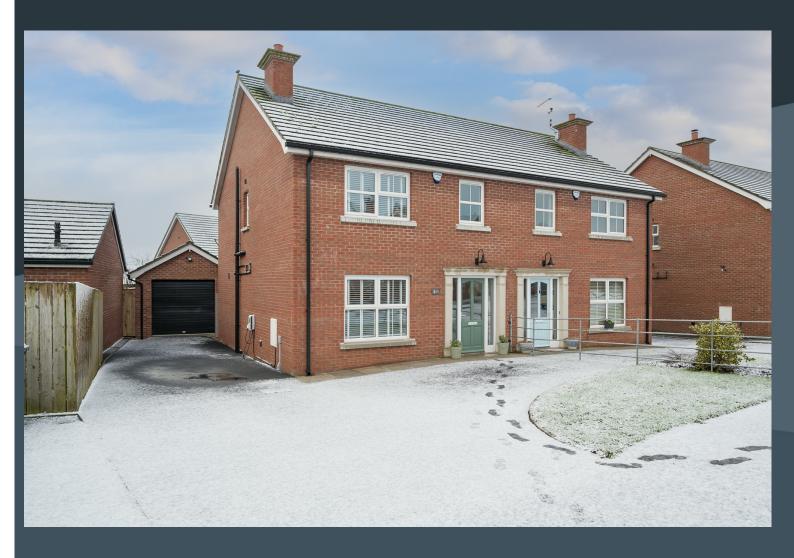

# 4 LIMESTONE MEADOW VIEW Moira BT67 OUZ

Offers around **£244,950** 

#### Description

A truly exceptional contemporary style semi-detached home providing wonderfully designed interior accommodation with its practical proportions and high standard of finishes throughout, which will immediately appeal to a wide spectrum of potential pruchasers. The property enjoys a cul-de-sac position with in the exclsuive Limestone Meadow development, convenient for Rowandale Integrated Primary School and the bustling village for all amenities as well a road, rail and bus networks for other provincial towns and cities. The garage is currently used as a studio which can make an ideal utility room or gymnasium if required. Viewing a must.

### Features:-

- Stunning contemporary style semi-detached home with detached garage (Currently used as a studio)
- Three spacious bedrooms, master bedroom with an ensuite shower room
- Bright entrance hallway with a spindled staircase to the first floor accommodation
- Lounge with a feature fireplace including an inset cast iron stove and beamed mantle
- Generously proportioned open plan kitchen with dining area and PVC double glazed double doors to the rear garden
- Beautifully designed fitted kitchen with a good range of high and low level storage units and larder cupboard as well as an integrated fridge/freezer, dishwasher, oven, inset hob and extractor fan
- Beautifully designed bathroom and a modern white suite including a bath, WC and vanity wash hand basin as well as a corner shower cubicle
- Detached garage presently used as a studio with a storage area at the front. Plumbed for a sink unit. Pvc double glazed door to the garden
- Good sized tarmac driveway for parking
- Neat gardens to the front and rear laid out in lawns with a patio area to the rear
- PVC double glazed windows
- Oil fired central heating