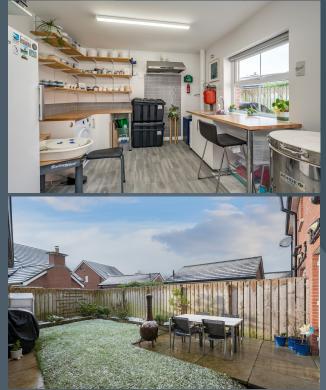

### Features:-

- Stunning contemporary style semi-detached home with detached garage (Currently used as a studio)
- Three spacious bedrooms, master bedroom with an ensuite shower room
- Bright entrance hallway with a spindled staircase to the first floor accommodation
- Lounge with a feature fireplace including an inset cast iron stove and beamed mantle
- Generously proportioned open plan kitchen with dining area and PVC double glazed double doors to the rear garden
- Beautifully designed fitted kitchen with a good range of high and low level storage units and larder cupboard as well as an integrated fridge/freezer, dishwasher, oven, inset hob and extractor fan
- Beautifully designed bathroom and a modern white suite including a bath, WC and vanity wash hand basin as well as a corner shower cubicle
- Detached garage presently used as a studio with a storage area at the front. Plumbed for a sink unit. Pvc double glazed door to the garden
- Good sized tarmac driveway for parking
- Neat gardens to the front and rear laid out in lawns with a patio area to the rear
- PVC double glazed windows
- Oil fired central heating