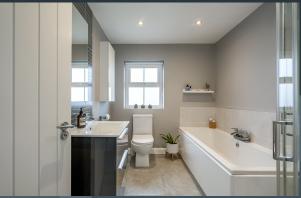

### Features:-

- Stunning contemporary style semi-detached home with detached garage (Currently used as a studio)
- Three spacious bedrooms, master bedroom with an ensuite shower room
- Bright entrance hallway with a spindled staircase to the first floor accommodation
- Lounge with a feature fireplace including an inset cast iron stove and beamed mantle
- Generously proportioned open plan kitchen with dining area and PVC double glazed double doors to the rear garden
- Beautifully designed fitted kitchen with a good range of high and low level storage units and larder cupboard as well as an integrated fridge/freezer, dishwasher, oven, inset hob and extractor fan
- Beautifully designed bathroom and a modern white suite including a bath, WC and vanity wash hand basin as well as a corner shower cubicle
- Detached garage presently used as a studio with a storage area at the front. Plumbed for a sink unit. Pvc double glazed door to the garden
- Good sized tarmac driveway for parking
- Neat gardens to the front and rear laid out in lawns with a patio area to the rear
- PVC double glazed windows
- Oil fired central heating