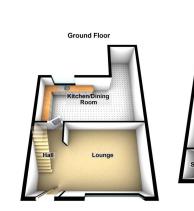

Early inspection is advised.

Covered Entrance Porch uPVC front door to...

**Lounge** 16'8" x 13'3" (5.08m x 4.04m)

Kitchen Open Plan To Dining Area 16'8" x 15'3" (5.08m x 4.65m)

**Bedroom One** 13'6" x 11'2" (4.11m x 3.4m)

**Bedroom Two** 10'3" x 9'9" (3.12m x 2.97m)

## **Bathroom**

**First Floor** 

Floorplan Clause Measurements are approximate. Not to Scale. For illustrative purposes only.

For full EPC please contact the branch.