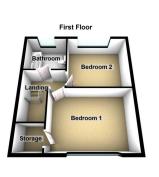

5 Ashmount Grove, Belfast, County Antrim, BT4

Guide Price: £87,500



reedsrains.co.uk

## 5 Ashmount Grove, Belfast, County Antrim, BT4 Guide Price: £87,500

EPC Rating: F

Situated just off the Holywood Road in East Belfast is this attractive mid terrace property.

Internally will require complete refurbishment throughout and would be ideal for a cash investor or builder alike.

Early inspection is advised.

Covered Entrance Porch uPVC front door to...

**Lounge** 16'8" x 13'3" (5.08m x 4.04m)

Kitchen Open Plan To Dining Area 16'8" x 15'3" (5.08m x 4.65m)

**Bedroom One** 13'6" x 11'2" (4.11m x 3.4m)

**Bedroom Two** 10'3" x 9'9" (3.12m x 2.97m)

## **Bathroom**

**First Floor** 

## Outside

Fore court to front. Large enclosed garden area to rear.

The Reeds Rains branches a