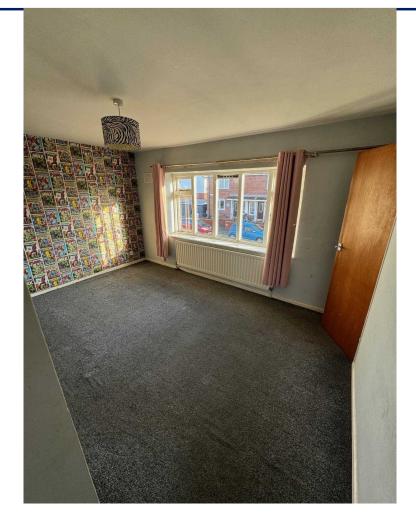

Early inspection is advised.

Covered Entrance Porch uPVC front door to...

**Lounge** 16'8" x 13'3" (5.08m x 4.04m)

Kitchen Open Plan To Dining Area 16'8" x 15'3" (5.08m x 4.65m)

**Bedroom One** 13'6" x 11'2" (4.11m x 3.4m)