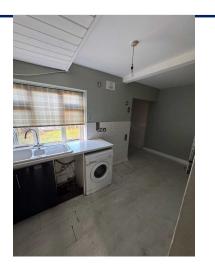

Early inspection is advised.

Covered Entrance Porch uPVC front door to...

**Lounge** 16'8" x 13'3" (5.08m x 4.04m)

Kitchen Open Plan To Dining Area 16'8" x 15'3" (5.08m x 4.65m)

**Bedroom One** 13'6" x 11'2" (4.11m x 3.4m)