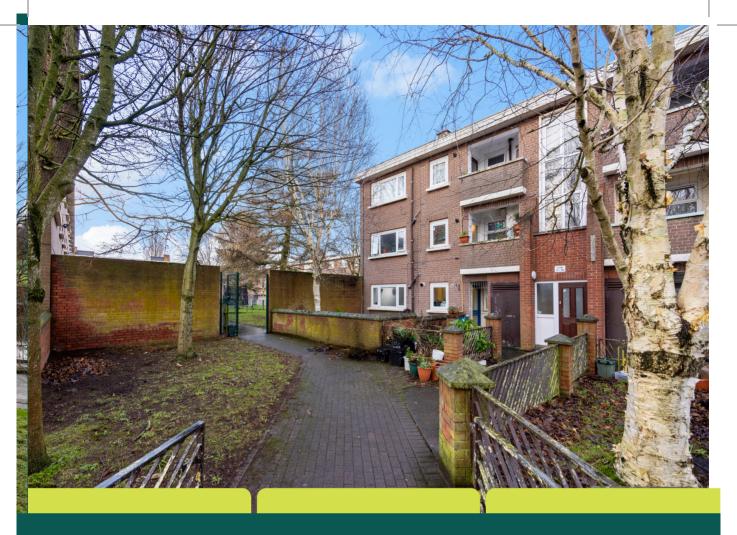

The apartment also enjoys views towards the River Lagan and will appeal to investors and first time buyers.

Accommodation in brief: entrance lobby, hallway, lounge, kitchen, two double bedrooms and bathroom. The property also boasts private front and rear enclosed gardens.

### **Outside:**

Front walled garden in lawns. Good sized rear enclosed stoned garden with fencing, side gate.