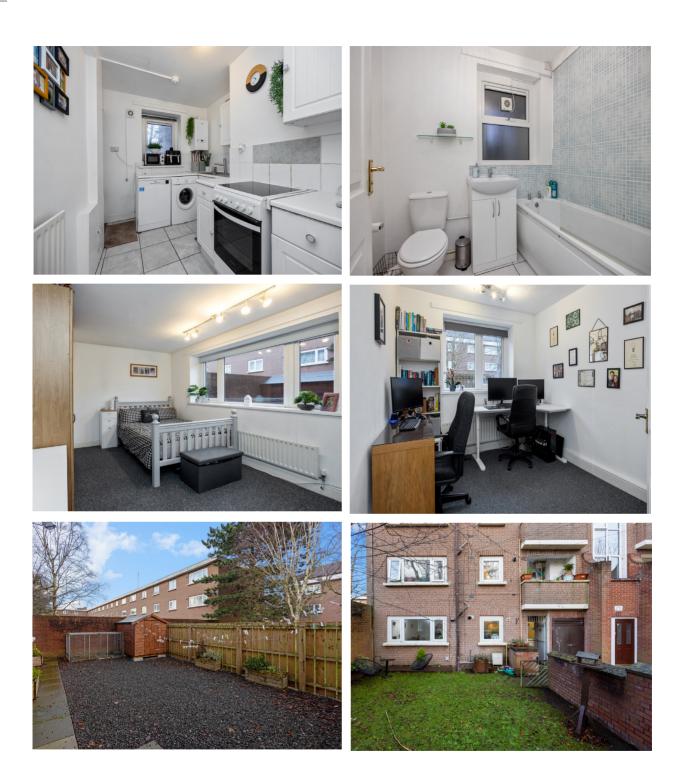

The apartment also enjoys views towards the River Lagan and will appeal to investors and first time buyers.

Accommodation in brief: entrance lobby, hallway, lounge, kitchen, two double bedrooms and bathroom. The property also boasts private front and rear enclosed gardens.

# **Property Features**

- Ground Floor Apartment
- One Reception Room With Feature Fireplace
- Separate Kitchen
- Two Double Bedrooms
- Main Bathroom
- Gas Fired Central Heating
- PVC Double Glazing
- Private Front and Rear Gardens
- Convenient Location Close to a Wide Range of Ammenities

**Communal Entrance Hall** Front door.

**Entrance:** Storage cupboards x2.

#### Lounge:

4.88m (16'0) x 3.45m (11'4) Tiled fireplace with surround.

### Kitchen:

3.71m (12'2) x 2.57m (8'5) Full range of high and low level units, single drainer stainless steel sink unit, plumbed for washing machine, electric cooker with four ring ceramic hob, gas fired boiler, tiled floor. Door to front.

**Bedroom One:** 3.38m (11'1) x 2.69m (8'10) Laminate wood effect floor.

**Bedroom Two:** 3.53m (11'7) x 2.67m (8'9).

## **Bathroom:**

White suite comprising, panel bath with shower screen and Redring shower over, vanity unit, low flush W.C, part tiled walls, tiled floor.

### **Outside:**

Front walled garden in lawns. Good sized rear enclosed stoned garden with fencing, side gate.