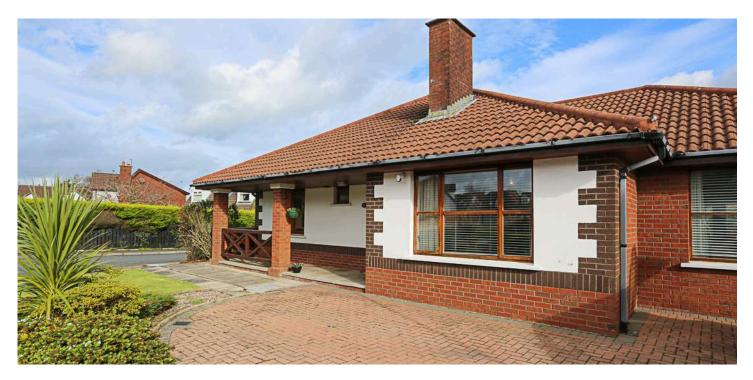

# 1 LORD WARDENS CRESCENT

Bangor, BT19 1YJ

*Asking price* **£289,950** 

JOHNMINNIS.CO.UK 🛛 🖬 🖸 🕝 🕹

#### DETACHED BUNGALOW | 3 🛏 | 2 🗁 | 2 🖼

Rarely do detached bungalows come to the market within this sought after area of Bangor but not only is this bungalow situated on a generous corner site it has been beautifully maintained by its current owner creating a fantastic opportunity to secure a wonderful home on a single level.

# **KEY FEATURES**

- Beautifully Maintained Detached Bungalow Situated on Generous Corner Site
- Bright and Spacious Reception Hall
- Generous Lounge/Dining Room
- Fitted Kitchen with Space for Dining
- Three Well Proportioned Bedrooms
- Bedroom Four/Family Room
- Family Bathroom
- Gas Fired Central Heating
- Utility Room
- Driveway Parking
- Front Garden Laid in Lawns
- Enclosed Generous Rear Garden Laid in Paving
- Within Walking Distance to Local Shops and to Primary Schools Including Rathmore and Grange