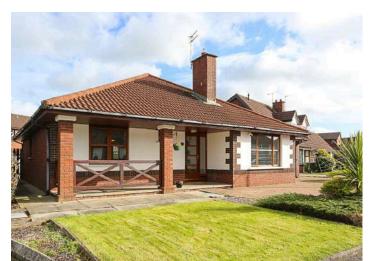

#### DETACHED BUNGALOW | 3 🛏 | 2 🗁 | 2 🖼

Rarely do detached bungalows come to the market within this sought after area of Bangor but not only is this bungalow situated on a generous corner site it has been beautifully maintained by its current owner creating a fantastic opportunity to secure a wonderful home on a single level.

# **KEY FEATURES**

- Beautifully Maintained Detached Bungalow Situated on Generous Corner Site
- Bright and Spacious Reception Hall
- Generous Lounge/Dining Room
- Fitted Kitchen with Space for Dining
- Three Well Proportioned Bedrooms
- Bedroom Four/Family Room
- Family Bathroom
- Gas Fired Central Heating
- Utility Room
- Driveway Parking
- Front Garden Laid in Lawns
- Enclosed Generous Rear Garden Laid in Paving
- Within Walking Distance to Local Shops and to Primary Schools Including Rathmore and Grange