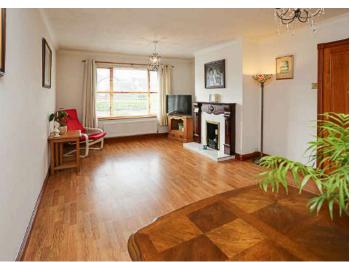

#### Ground Floor

- Covered Entrance Porch
- Reception Hall
- Lounge/.Dining 21'6" x 12'5"
- Kitchen/Dining 13'4" x 12'5"
- Utility Room 9'10" x 5'11"
- Living/Bedroom Four 16'0" x 9'10"