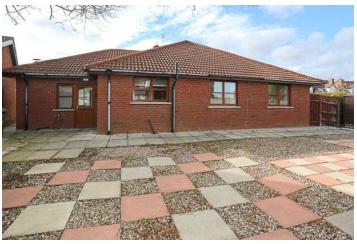

#### DETACHED BUNGALOW | 3 🛏 | 2 🗁 | 2 🖼

Rarely do detached bungalows come to the market within this sought after area of Bangor but not only is this bungalow situated on a generous corner site it has been beautifully maintained by its current owner creating a fantastic opportunity to secure a wonderful home on a single level.

# **KEY FEATURES**

- Beautifully Maintained Detached Bungalow Situated on Generous Corner Site
- Bright and Spacious Reception Hall
- Generous Lounge/Dining Room
- Fitted Kitchen with Space for Dining
- Three Well Proportioned Bedrooms
- Bedroom Four/Family Room
- Family Bathroom
- Gas Fired Central Heating
- Utility Room
- Driveway Parking
- Front Garden Laid in Lawns
- Enclosed Generous Rear Garden Laid in Paving
- Within Walking Distance to Local Shops and to Primary Schools Including Rathmore and Grange

#### Outside

- Ample Driveway Parking Laid In Brick Paviours
- Garden To Rear Partially Laid In Stone
- Patio Area