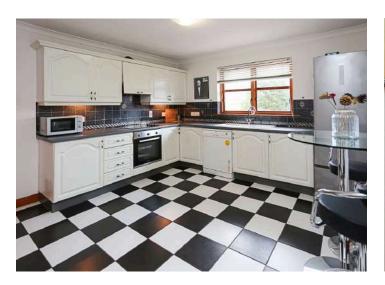

#### Ground Floor

- Covered Entrance Porch
- Reception Hall
- Lounge/.Dining 21'6" x 12'5"
- Kitchen/Dining 13'4" x 12'5"
- Utility Room 9'10" x 5'11"
- Living/Bedroom Four 16'0" x 9'10"