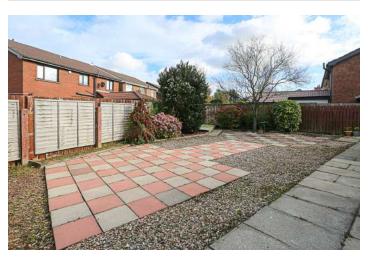

#### Outside

- Ample Driveway Parking Laid In Brick Paviours
- Garden To Rear Partially Laid In Stone
- Patio Area