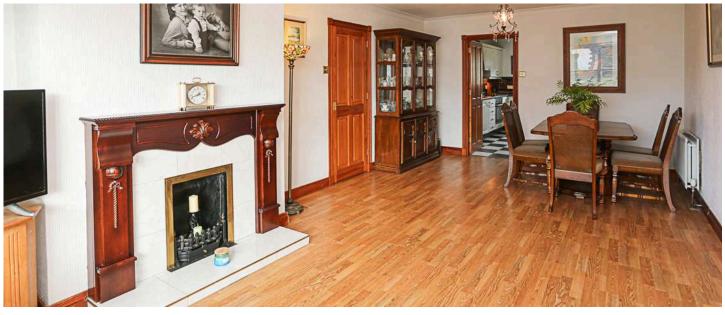

#### Ground Floor

- Covered Entrance Porch
- Reception Hall
- Lounge/.Dining 21'6" x 12'5"
- Kitchen/Dining 13'4" x 12'5"
- Utility Room 9'10" x 5'11"
- Living/Bedroom Four 16'0" x 9'10"