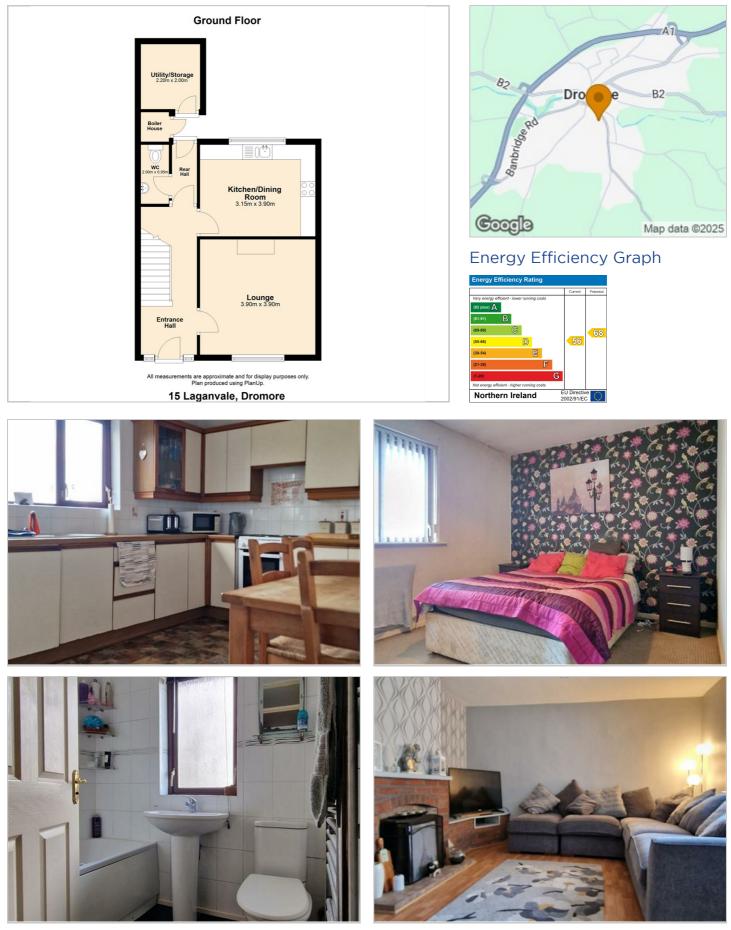

Internally the property is comprised of entrance hall through to a Utility/Storage Area And WC spacious living room, a fitted kitchen with a range of high and low level units and utility/storage area with separate WC. Moving on to the bedrooms, you will find 3 well-appointed rooms that offers a peaceful retreat at the end of a long day.

Outside you will find a spacious rear garden laid in paving and front garden laid in lawn.

#### Floor Plan

### Area Map

These particulars, whilst believed to be accurate are set out as a general outline only for guidance and do not constitute any part of an offer or contract. Intending purchasers should not rely on them as statements of representation of fact, but must satisfy themselves by inspection or otherwise as to their accuracy. No person in this firms employment has the authority to make or give any representation or warranty in respect of the property.