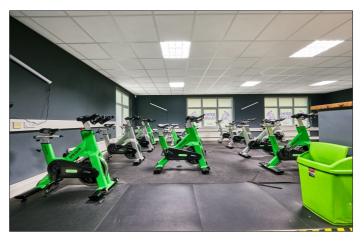

he hill and get into the left hand lane. Turn left and 1a Pates lane is immediately on your right hand side above the other shops. The entrance is to the left hand side of the building.

#### ACCOMMODATION COMPRISES:

#### **GROUND FLOOR:**

Communal entrance door to side with stairs to first floor.

## FIRST FLOOR:

#### Gym Area:

Circa 1100 Sq. Ft plus stores and W.C.

#### **SPECIAL FEATURES:**

- \*\* Available For Three Year Tenancy With Opt. Out Clause After One Year
- \*\* Mains Gas Heating
- \*\* Large Separate Store Rooms
- \*\* Separate Electric Supply
- \*\* Private Car Parking & Public Car Parking
- \*\* Office Desks Available On Request
- \*\* Separate Office Also Available Circa 247 Sq. Ft By Separate Negotiations

## <u>NAV:</u>

£1,500.00 (Rates: £878.22 p/a approx.)