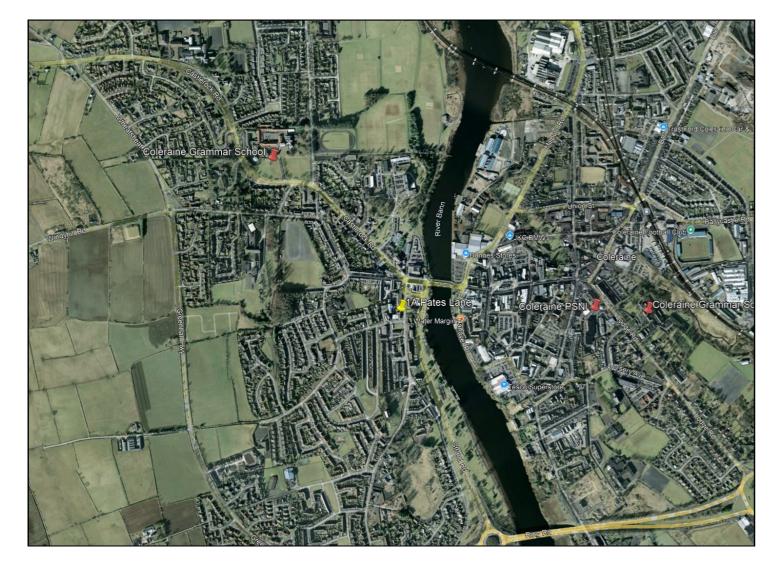

# COLERAINE

Gym/Office/Yoga Studio 1a Pates Lane BT56 8GL For Rent £6,000 per annum & rates

028 7083 2000 www.armstronggordon.com Bright centrally double fronted Office/gym/yoga centre or alternative type business located within a prime busy mixed commercial/residential area in Coleraine with on street parking and limited private parking located near the waterside area of Coleraine. The premises is in excellent condition throughout and offers well laid out commercial space for a very reasonable asking price per square foot.

Travelling across the old bridge from the Coleraine to Limavady side, turn left and immediately get into the right lane to go towards Castlerock. Then go straight up the hill and get into the left hand lane. Turn left and 1a Pates lane is immediately on your right hand side above the other shops. The entrance is to the left hand side of the building.