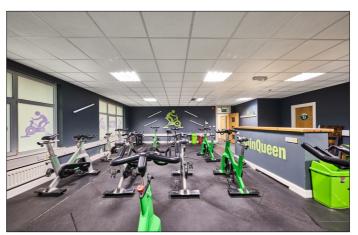

hill and get into the left hand lane. Turn left and 1a Pates lane is immediately on your right hand side above the other shops. The entrance is to the left hand side of the building.

#### ACCOMMODATION COMPRISES:

#### **GROUND FLOOR:**

Communal entrance door to side with stairs to first floor.

## FIRST FLOOR:

#### Gym Area:

Circa 1100 Sq. Ft plus stores and W.C.

#### **SPECIAL FEATURES:**

- \*\* Available For Three Year Tenancy With Opt. Out Clause After One Year
- \*\* Mains Gas Heating
- \*\* Large Separate Store Rooms
- \*\* Separate Electric Supply
- \*\* Private Car Parking & Public Car Parking
- \*\* Office Desks Available On Request
- \*\* Separate Office Also Available Circa 247 Sq. Ft By Separate Negotiations

## <u>NAV:</u>

£1,500.00 (Rates: £878.22 p/a approx.)