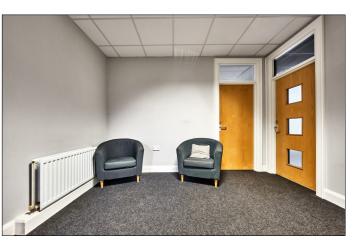

#### **GROUND FLOOR:**

Communal entrance door to side with stairs to first floor.