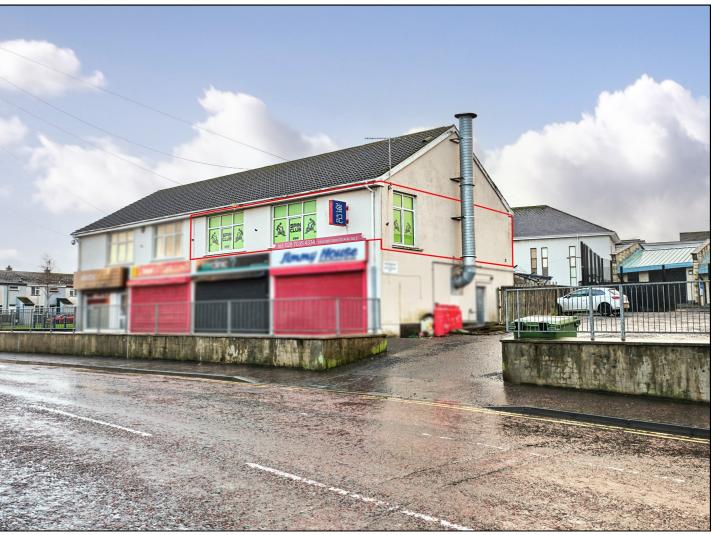

# COLERAINE

Gym/Office/Yoga Studio 1a Pates Lane BT56 8GL For Rent £6,000 per annum & rates

028 7083 2000 www.armstronggordon.com Bright centrally double fronted Office/gym/yoga centre or alternative type business located within a prime busy mixed commercial/residential area in Coleraine with on street parking and limited private parking located near the waterside area of Coleraine. The premises is in excellent condition throughout and offers well laid out commercial space for a very reasonable asking price per square foot.

#### Gym Area:

Circa 1100 Sq. Ft plus stores and W.C.