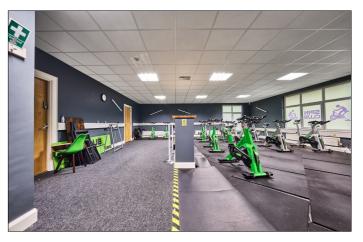

and get into the left hand lane. Turn left and 1a Pates lane is immediately on your right hand side above the other shops. The entrance is to the left hand side of the building.

#### ACCOMMODATION COMPRISES:

#### **GROUND FLOOR:**

Communal entrance door to side with stairs to first floor.

## FIRST FLOOR:

#### Gym Area:

Circa 1100 Sq. Ft plus stores and W.C.

#### **SPECIAL FEATURES:**

- \*\* Available For Three Year Tenancy With Opt. Out Clause After One Year
- \*\* Mains Gas Heating
- \*\* Large Separate Store Rooms
- \*\* Separate Electric Supply
- \*\* Private Car Parking & Public Car Parking
- \*\* Office Desks Available On Request
- \*\* Separate Office Also Available Circa 247 Sq. Ft By Separate Negotiations

## <u>NAV:</u>

£1,500.00 (Rates: £878.22 p/a approx.)