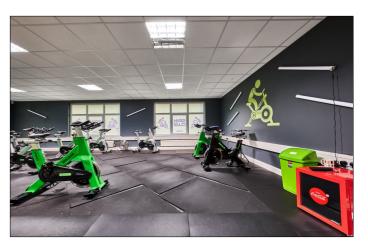

l and get into the left hand lane. Turn left and 1a Pates lane is immediately on your right hand side above the other shops. The entrance is to the left hand side of the building.

#### ACCOMMODATION COMPRISES:

#### **GROUND FLOOR:**

Communal entrance door to side with stairs to first floor.

## FIRST FLOOR:

#### Gym Area:

Circa 1100 Sq. Ft plus stores and W.C.

#### **SPECIAL FEATURES:**

- \*\* Available For Three Year Tenancy With Opt. Out Clause After One Year
- \*\* Mains Gas Heating
- \*\* Large Separate Store Rooms
- \*\* Separate Electric Supply
- \*\* Private Car Parking & Public Car Parking
- \*\* Office Desks Available On Request
- \*\* Separate Office Also Available Circa 247 Sq. Ft By Separate Negotiations

## <u>NAV:</u>

£1,500.00 (Rates: £878.22 p/a approx.)