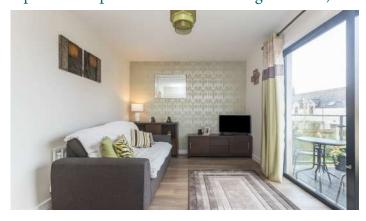

#### First Floor

- Reception Hall
- Living Room 9'10" X 15'
- Kitchen/Dining 9' x 12'9"
- Downstairs WC