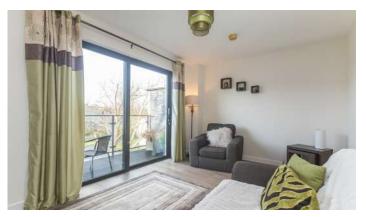

#### First Floor

- Landing
- Bedroom One 9'11" x 11'9"
- En-suite Shower Room
- Bedroom Two 9' x 15'
- Bathroom