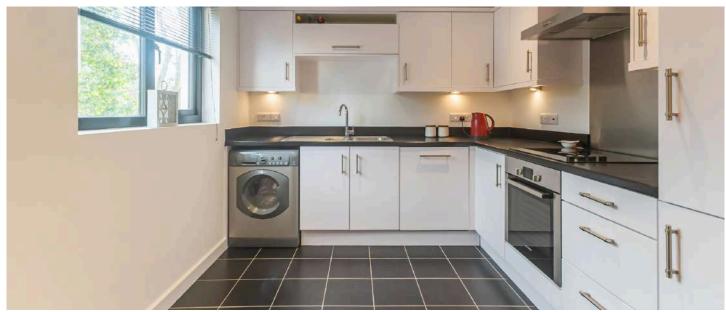

#### First Floor

- Reception Hall
- Living Room 9'10" X 15'
- Kitchen/Dining 9' x 12'9"
- Downstairs WC