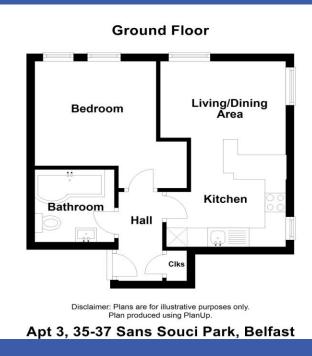

## **PROPERTY COMPRISES**

Secure communal front door to communal reception hall, front door to entrance hall.

**ENTRANCE HALL** Laminate wood effect floor, storage cupboard.

KITCHEN OPEN PLAN TO DINING & LIVING AREA 15'8" x 9' 11" (4.78m x 3.02m) (overall @ widest points) Range of high and low level units, work surfaces with matching splashback, Blanco single drainer stainless steel sink unit with mixer tap, Zanussi 4 ring gas hob with matching electric oven under and extractor fan over, plumbed for washing machine, breakfast bar, concealed gas fired boiler, plumbed for dishwasher, integrated fridge and freezer, part tiled walls, laminate wood effect floor, low voltage spotlights.

BEDROOM 11' 11" x 10' 1" (3.63m x 3.07m) (@ widest points) Built in robes and storage.

**BATHROOM** White suite comprising panelled bath with mixer tap and shower over, low flush WC, vanity unit with splash tiling, tiled floor, extractor fan, low voltage spotlights, chrome heated towel rail.

**OUTSIDE** Beautifully maintained communal grounds, electric entrance gates leading to residents parking.