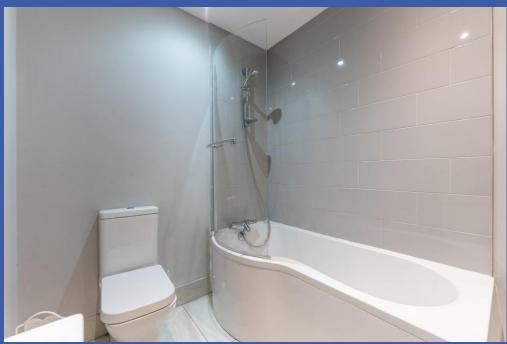

BEDROOM 11' 11" x 10' 1" (3.63m x 3.07m) (@ widest points) Built in robes and storage.

**BATHROOM** White suite comprising panelled bath with mixer tap and shower over, low flush WC, vanity unit with splash tiling, tiled floor, extractor fan, low voltage spotlights, chrome heated towel rail.