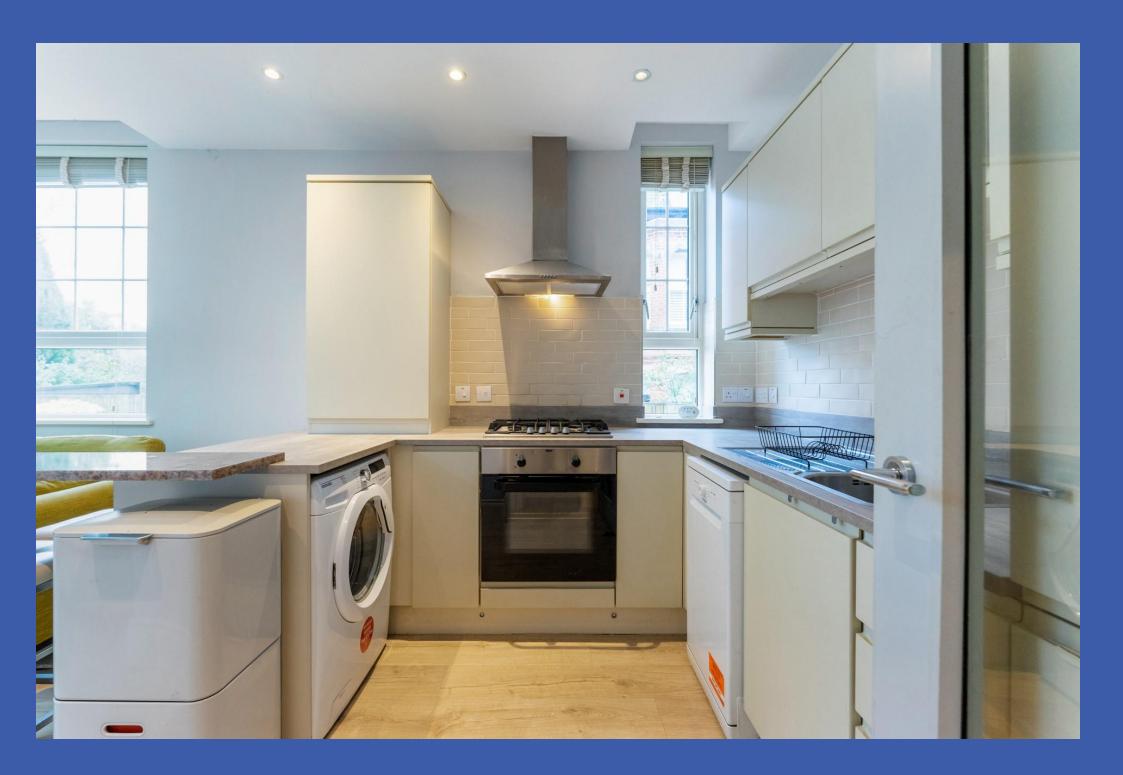

## **PROPERTY COMPRISES**

Secure communal front door to communal reception hall, front door to entrance hall.

**ENTRANCE HALL** Laminate wood effect floor, storage cupboard.

KITCHEN OPEN PLAN TO DINING & LIVING AREA 15'8" x 9' 11" (4.78m x 3.02m) (overall @ widest points) Range of high and low level units, work surfaces with matching splashback, Blanco single drainer stainless steel sink unit with mixer tap, Zanussi 4 ring gas hob with matching electric oven under and extractor fan over, plumbed for washing machine, breakfast bar, concealed gas fired boiler, plumbed for dishwasher, integrated fridge and freezer, part tiled walls, laminate wood effect floor, low voltage spotlights.