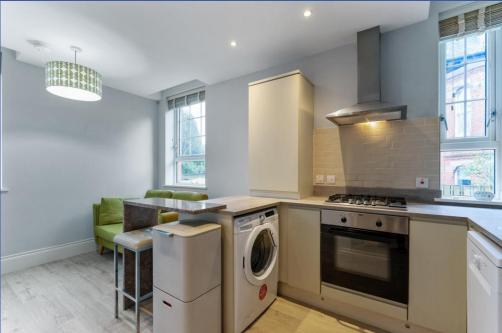

## **PROPERTY COMPRISES**

Secure communal front door to communal reception hall, front door to entrance hall.

**ENTRANCE HALL** Laminate wood effect floor, storage cupboard.

KITCHEN OPEN PLAN TO DINING & LIVING AREA 15'8" x 9' 11" (4.78m x 3.02m) (overall @ widest points) Range of high and low level units, work surfaces with matching splashback, Blanco single drainer stainless steel sink unit with mixer tap, Zanussi 4 ring gas hob with matching electric oven under and extractor fan over, plumbed for washing machine, breakfast bar, concealed gas fired boiler, plumbed for dishwasher, integrated fridge and freezer, part tiled walls, laminate wood effect floor, low voltage spotlights.