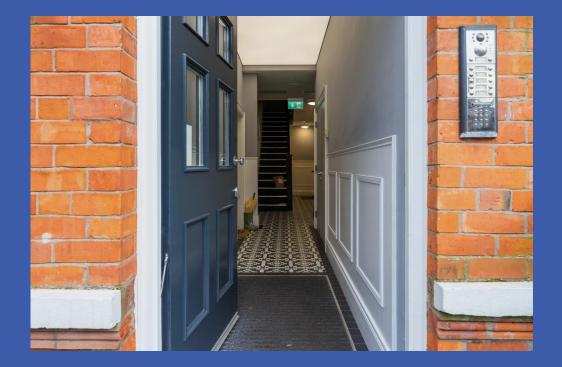

## **PROPERTY COMPRISES**

Secure communal front door to communal reception hall, front door to entrance hall.

**ENTRANCE HALL** Laminate wood effect floor, storage cupboard.

KITCHEN OPEN PLAN TO DINING & LIVING AREA 15'8" x 9' 11" (4.78m x 3.02m) (overall @ widest points) Range of high and low level units, work surfaces with matching splashback, Blanco single drainer stainless steel sink unit with mixer tap, Zanussi 4 ring gas hob with matching electric oven under and extractor fan over, plumbed for washing machine, breakfast bar, concealed gas fired boiler, plumbed for dishwasher, integrated fridge and freezer, part tiled walls, laminate wood effect floor, low voltage spotlights.