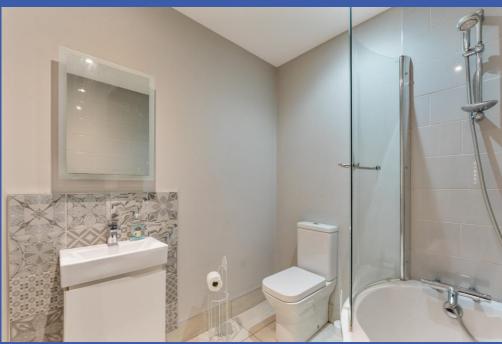

BEDROOM 11' 11" x 10' 1" (3.63m x 3.07m) (@ widest points) Built in robes and storage.

**BATHROOM** White suite comprising panelled bath with mixer tap and shower over, low flush WC, vanity unit with splash tiling, tiled floor, extractor fan, low voltage spotlights, chrome heated towel rail.