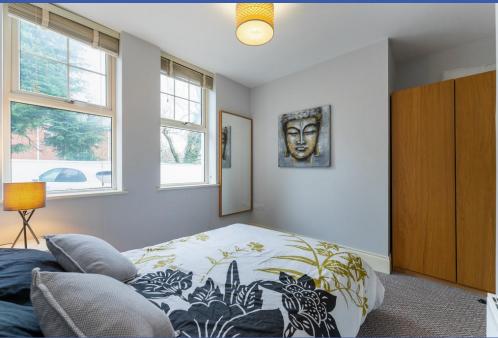

BEDROOM 11' 11" x 10' 1" (3.63m x 3.07m) (@ widest points) Built in robes and storage.

**BATHROOM** White suite comprising panelled bath with mixer tap and shower over, low flush WC, vanity unit with splash tiling, tiled floor, extractor fan, low voltage spotlights, chrome heated towel rail.