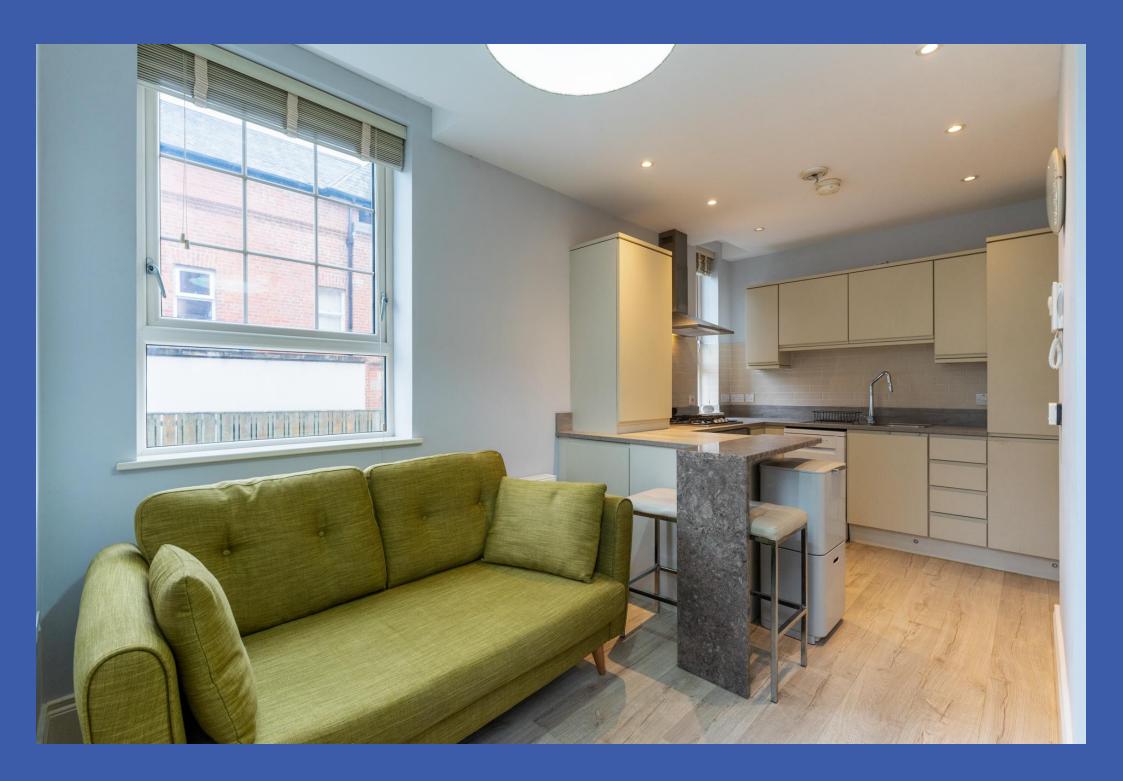

## **PROPERTY COMPRISES**

Secure communal front door to communal reception hall, front door to entrance hall.

**ENTRANCE HALL** Laminate wood effect floor, storage cupboard.

KITCHEN OPEN PLAN TO DINING & LIVING AREA 15'8" x 9' 11" (4.78m x 3.02m) (overall @ widest points) Range of high and low level units, work surfaces with matching splashback, Blanco single drainer stainless steel sink unit with mixer tap, Zanussi 4 ring gas hob with matching electric oven under and extractor fan over, plumbed for washing machine, breakfast bar, concealed gas fired boiler, plumbed for dishwasher, integrated fridge and freezer, part tiled walls, laminate wood effect floor, low voltage spotlights.