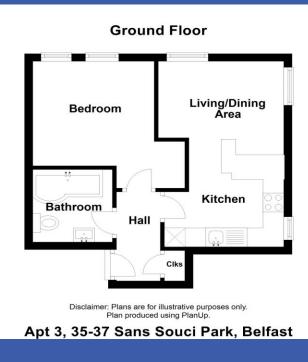

## **PROPERTY COMPRISES**

Secure communal front door to communal reception hall, front door to entrance hall.

**ENTRANCE HALL** Laminate wood effect floor, storage cupboard.

KITCHEN OPEN PLAN TO DINING & LIVING AREA 15'8" x 9' 11" (4.78m x 3.02m) (overall @ widest points) Range of high and low level units, work surfaces with matching splashback, Blanco single drainer stainless steel sink unit with mixer tap, Zanussi 4 ring gas hob with matching electric oven under and extractor fan over, plumbed for washing machine, breakfast bar, concealed gas fired boiler, plumbed for dishwasher, integrated fridge and freezer, part tiled walls, laminate wood effect floor, low voltage spotlights.

BEDROOM 11' 11" x 10' 1" (3.63m x 3.07m) (@ widest points) Built in robes and storage.

**BATHROOM** White suite comprising panelled bath with mixer tap and shower over, low flush WC, vanity unit with splash tiling, tiled floor, extractor fan, low voltage spotlights, chrome heated towel rail.

**OUTSIDE** Beautifully maintained communal grounds, electric entrance gates leading to residents parking.