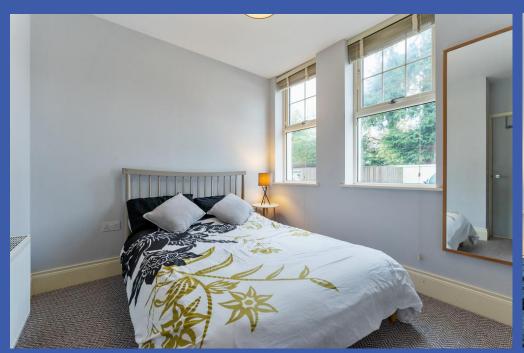

BEDROOM 11' 11" x 10' 1" (3.63m x 3.07m) (@ widest points) Built in robes and storage.

**BATHROOM** White suite comprising panelled bath with mixer tap and shower over, low flush WC, vanity unit with splash tiling, tiled floor, extractor fan, low voltage spotlights, chrome heated towel rail.