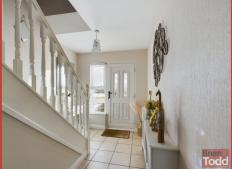

Floor**

## **ENTRANCE HALL:**

Floor tiling.

## **GUEST W.C**

Incorporating W.C. and wash hand basin.

### LOUNGE:

THREE BEDROOMS - ONE WITH Laminate wood flooring. Feature fireplace.

## **KITCHEN:**

Luxury fitted kitchen, incorporating integrated gas hob, electric oven and chrome/glass extractor fan. Fitted sink unit. Plumbed for automatic washing machine and vented tumble dryer. Fitted breakfast bar. Tiled flooring. Casual dining area. Patio doors to rear area.

### First Floor

### **BATHROOM:**

White suite, featuring low level W.C., vanity wash hand basin, panelled bath and shower cubicle. Wall tiling.

## BEDROOM (1):

Laminate wood flooring.

# **DRESSING ROOM:**

# **BEDROOM (2):**

Laminate wood flooring.

Roller door. Driveway.

# **GARDENS:**

Front garden, in lawn.



























These particulars are given on the understanding that they will not be construed as part of a contract, conveyance or lease. Whilst due care and diligence is taken in compiling this information, we can give no guarantee as to the accuracy thereof and enquirers are recommended to make further enquiries which they think necessary. Neither the vendor, Brian A.Todd & Co., nor any person employed by Brian A. Todd & Co. has any authority to make or give any representation or warranty whatsoeverin relation to this property. All measurements are given in feet and inches and are approximate. We have not tested nor inspected any appliances, services or fixtures and fittings in relation to this property.