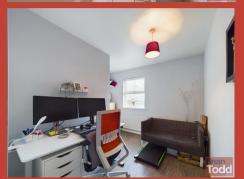

**

## **ENTRANCE HALL:**

Floor tiling.

## **GUEST W.C**

Incorporating W.C. and wash hand basin.

### LOUNGE:

THREE BEDROOMS - ONE WITH Laminate wood flooring. Feature fireplace.

## **KITCHEN:**

Luxury fitted kitchen, incorporating integrated gas hob, electric oven and chrome/glass extractor fan. Fitted sink unit. Plumbed for automatic washing machine and vented tumble dryer. Fitted breakfast bar. Tiled flooring. Casual dining area. Patio doors to rear area.

### First Floor

### **BATHROOM:**

White suite, featuring low level W.C., vanity wash hand basin, panelled bath and shower cubicle. Wall tiling.

## BEDROOM (1):

Laminate wood flooring.

# **DRESSING ROOM:**

# **BEDROOM (2):**

Laminate wood flooring.

Roller door. Driveway.

# **GARDENS:**

Front garden, in lawn.



























These particulars are given on the understanding that they will not be construed as part of a contract, conveyance or lease. Whilst due care and diligence is taken in compiling this information, we can give no guarantee as to the accuracy thereof and enquirers are recommended to make further enquiries which they think necessary. Neither the vendor, Brian A.Todd & Co., nor any person employed by Brian A. Todd & Co. has any authority to make or give any representation or warranty whatsoeverin relation to this property. All measurements are given in feet and inches and are approximate. We have not tested nor inspected any appliances, services or fixtures and fittings in relation to this property.