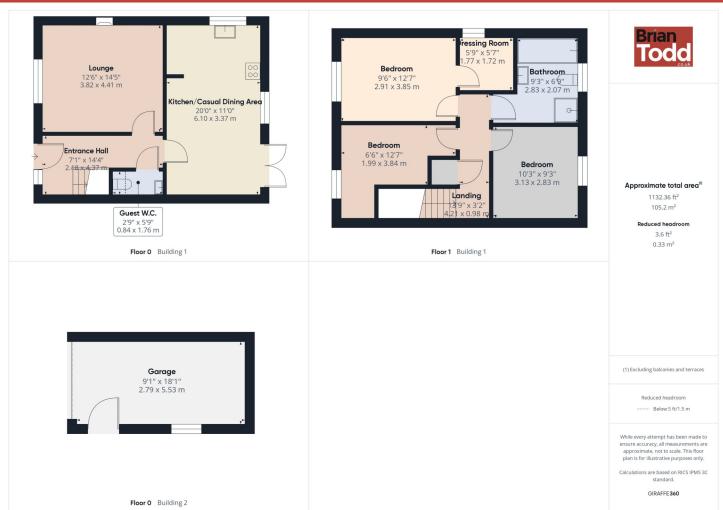

### **Ground Floor**

## **ENTRANCE HALL:**

Floor tiling.

## **GUEST W.C**

Incorporating W.C. and wash hand basin.

### LOUNGE:

THREE BEDROOMS - ONE WITH Laminate wood flooring. Feature fireplace.

## **KITCHEN:**

Luxury fitted kitchen, incorporating integrated gas hob, electric oven and chrome/glass extractor fan. Fitted sink unit. Plumbed for automatic washing machine and vented tumble dryer. Fitted breakfast bar. Tiled flooring. Casual dining area. Patio doors to rear area.

### First Floor

### **BATHROOM:**

White suite, featuring low level W.C., vanity wash hand basin, panelled bath and shower cubicle. Wall tiling.

## BEDROOM (1):

Laminate wood flooring.

# **DRESSING ROOM:**

# **BEDROOM (2):**

Laminate wood flooring.

Roller door. Driveway.