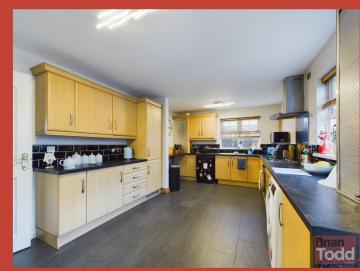

## **KITCHEN:**

Luxury fitted kitchen, incorporating integrated gas hob, electric oven and chrome/glass extractor fan. Fitted sink unit. Plumbed for automatic washing machine and vented tumble dryer. Fitted breakfast bar. Tiled flooring. Casual dining area. Patio doors to rear area.