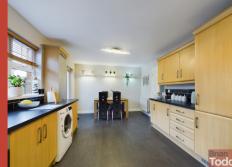

## **KITCHEN:**

Luxury fitted kitchen, incorporating integrated gas hob, electric oven and chrome/glass extractor fan. Fitted sink unit. Plumbed for automatic washing machine and vented tumble dryer. Fitted breakfast bar. Tiled flooring. Casual dining area. Patio doors to rear area.