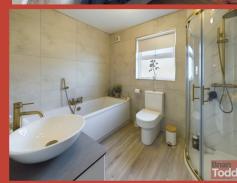

### **BATHROOM:**

White suite, featuring low level W.C., vanity wash hand basin, panelled bath and shower cubicle. Wall tiling.