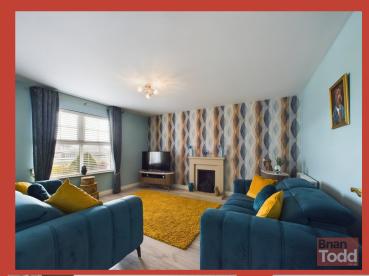

### LOUNGE:

THREE BEDROOMS - ONE WITH Laminate wood flooring. Feature fireplace.