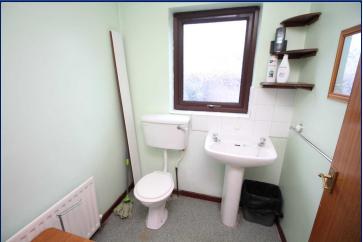

#### Cloakroom/WC

WC and wash hand basin.

#### **Shower Room**

Shower cubicle with wall mounted shower, was hhand basin and low flush wc. Tiled walls. Pine strip ceiling.