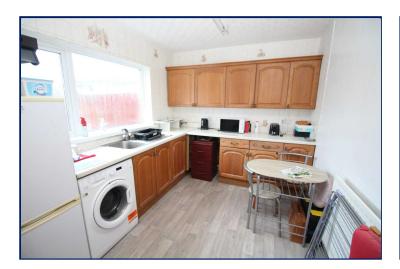

#### Kitchen

11'4" x 8'8" (3.45m x 2.64m)
Range of fitted high and low level units.
Single drainer stainless steel sink unit with mixer tap. Part tiled walls.