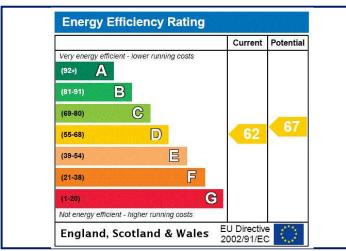

5 Cedar Park, Carrickfergus, BT38 8DU

Offers in the region of: £84,950



reedsrains.co.uk



# 5 Cedar Park, Carrickfergus

# **Description**

Mid terrace property in a most convenient location close to local shopping facilities and transport links. Priced to allow for modernisation the internal accommodation offers lounge, kitchen with range of fitted units, ground floor wc, three first floor bedrooms and shower room. Benefiting from an oil fired central heating system. Internal viewing can be scheduled through Reeds Rains on 02893 351727.

#### **Entrance Hall**

Laminate wooden floor.

# Lounge

11'5" x 12'1" (3.48m x 3.68m)
Tiled fire surround with TV and display shelving.

#### Kitchen

11'4" x 8'8" (3.45m x 2.64m)
Range of fitted high and low level units.
Single drainer stainless