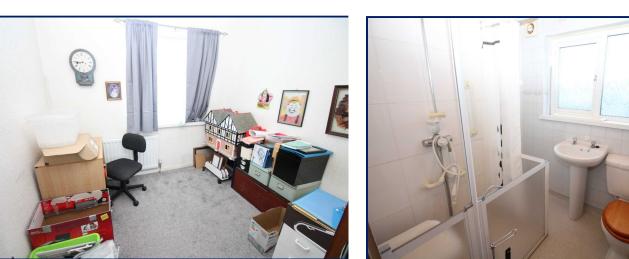

## Bedroom 1

10'7" x 8'6" (3.23m x 2.6m) Built in robe.

## Bedroom 2

12'6" x 10'8" (3.8m x 3.25m) Built in robe.

#### Bedroom 3

9'5" x 8'2" (2.87m x 2.5m) Built in robe.

#### **Shower Room**

Shower cubicle with wall mounted shower, was hhand basin and low flush wc. Tiled walls. Pine strip ceiling.