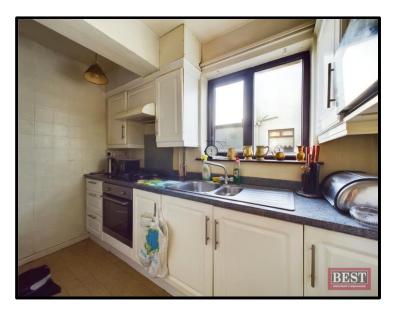

On entering the property, you will find an entrance hall leading to the living room at the front of the house which could also be utilised as a ground floor bedroom. To the rear of the property there is a dining area with fireplace and the kitchen is adjacent which has a range of units and access to the rear garden.