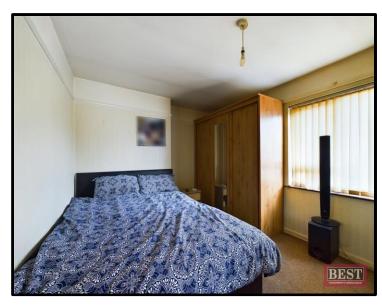

Upstairs there are two double bedrooms, one to the front of the house and the other overlooking the rear with an additional single bedroom to the front. The main house bathroom has a w.c., wash hand basin and bath and includes a shower over the bath