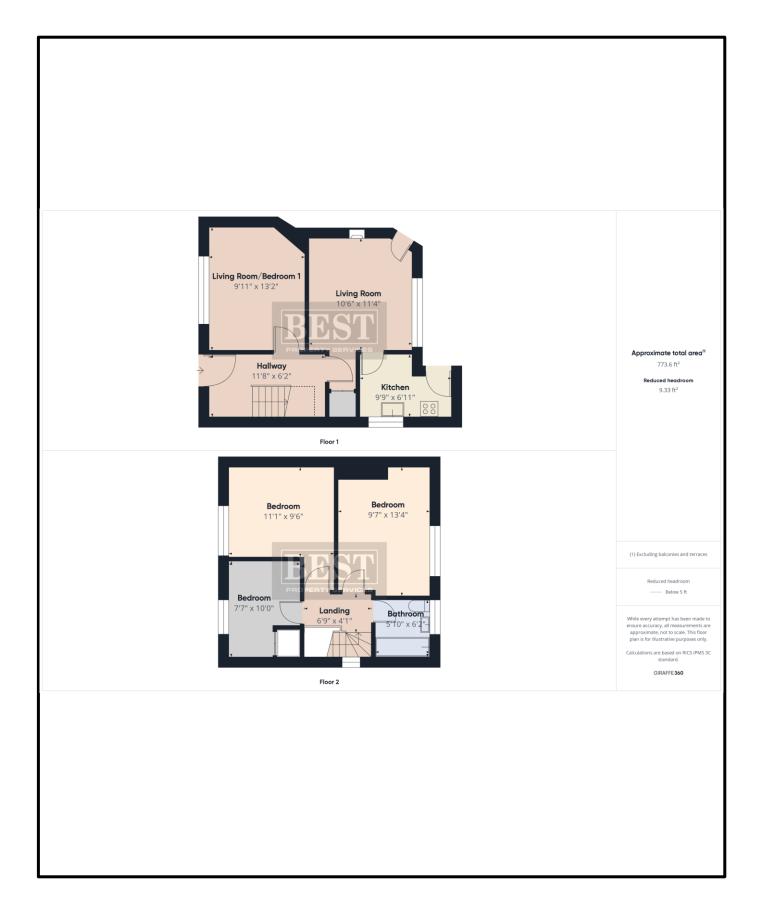

he rear there is a garden laid in lawn with a detached garage and ample parking to the side of the property with a lawn to the front of the property. The utility store is also located to the rear and is plumbed for a washing machine.

This home would make an ideal purchase for a first-time buyer or an investor alike.

- THREE BEDROOM SEMI DETACHED FAMILY HOME
- Entance Level Accommodation: Entrance Hall, Lounge, Living Room, Kitchen.
- First Floor Accommodation: Three Bedrooms, Bathroom.
- Oil Fired Central Heating. Pvc Double Glazing.
- Externally: Gardens to the front and rear laid in lawn. Large side driveway. Garage, Two stores to the rear one of which is plumbed for a washing machine and tumble drier.
- Easy Access to the Belfast/Dublin Dual Carriageway.

















# Floorplan







### **Energy Performance Certificate**

**TBC** 

#### Viewing:

By appointment only

Our Office is Open 6 days a week Monday, Wednesday & Thursday Tuesday Friday Saturday

#### **Customer Due Diligence**

As a business carrying out estate agency work we are required to verify the identity of both the vendor and the purchaser as outlined in the following:

The Money Laundering, Terrorist Financing and Transfer of Funds (Information on the Payer) Regulations 2017 - http://www.legislation.gov.uk/uksi/2017/692/made

Any information and documentation provided by you will be held for a period of five years from when you cease to have a contractual relationship with Best Property Services Ltd. The information will be held in accordance with General Data Protection Regulation (GDPR) on our