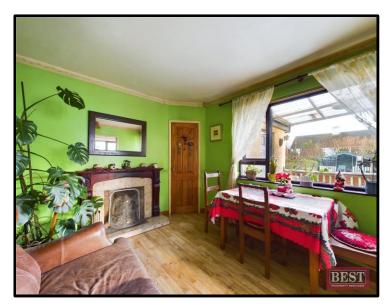

On entering the property, you will find an entrance hall leading to the living room at the front of the house which could also be utilised as a ground floor bedroom. To the rear of the property there is a dining area with fireplace and the kitchen is adjacent which has a range of units and access to the rear garden.