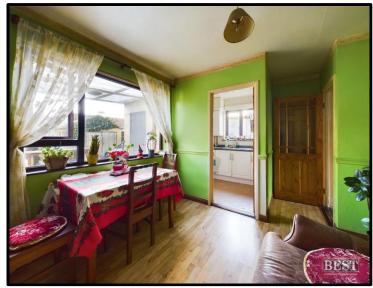

On entering the property, you will find an entrance hall leading to the living room at the front of the house which could also be utilised as a ground floor bedroom. To the rear of the property there is a dining area with fireplace and the kitchen is adjacent which has a range of units and access to the rear garden.