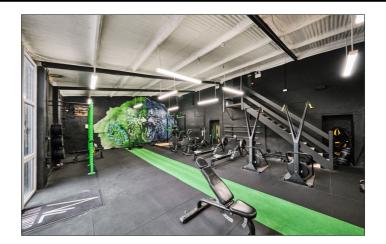

#### **GROUND FLOOR:**

Main Gym Area (Currently No Limits Gym):

Separate office area with shower room and w.c.

#### Gym Area:

With light and power points. 48 Square meters