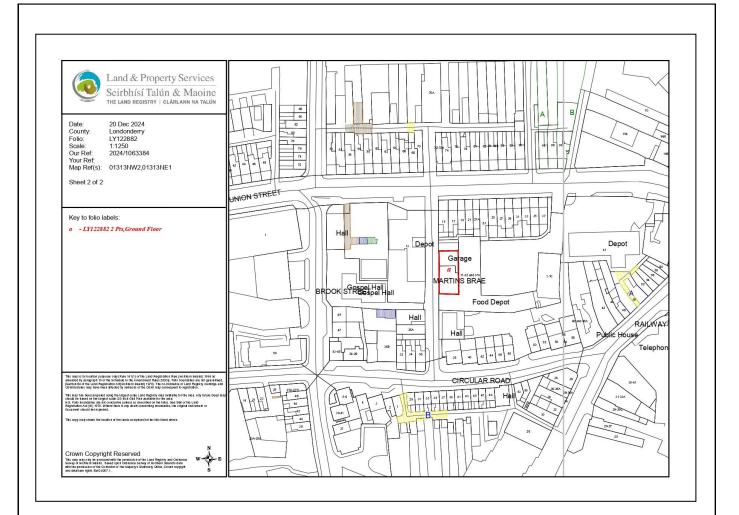

# COLERAINE

14 Martin's Brae, Unit A

**BT52 1PX** 

Offers Over £149,500

028 7083 2000 www.armstronggordon.com Armstrong Gordon are delighted to offer this is large commercial building/site within an extremely well situated and accessible area of Coleraine. This property has a separate first floor office suitable for sub letting and the entire ground floor is currently used as a gym. The exterior has a large car parking area suitable for several cars but also the entire site maybe suitable for redevelopment subject to consents. The adjacent garage/shop maybe also available for purchase subject to separate negotiation.

Heading up Union Street, you'll see the new Northern College on your right. Continue past Brook Street, also on your right, and turn onto Martins Brae. Number 11 will be located on your left hand side.