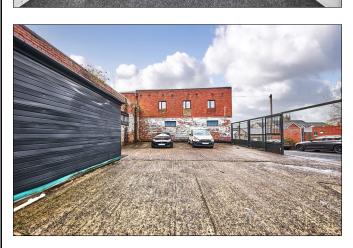

# COLERAINE

14 Martin's Brae, Unit A

**BT52 1PX** 

Offers Over £149,500

028 7083 2000 www.armstronggordon.com Armstrong Gordon are delighted to offer this is large commercial building/site within an extremely well situated and accessible area of Coleraine. This property has a separate first floor office suitable for sub letting and the entire ground floor is currently used as a gym. The exterior has a large car parking area suitable for several cars but also the entire site maybe suitable for redevelopment subject to consents. The adjacent garage/shop maybe also available for purchase subject to separate negotiation.

### **EXTERIOR FEATURES:**

Outside to side of property, there is an extensive parking area owned outright by the property for sale.