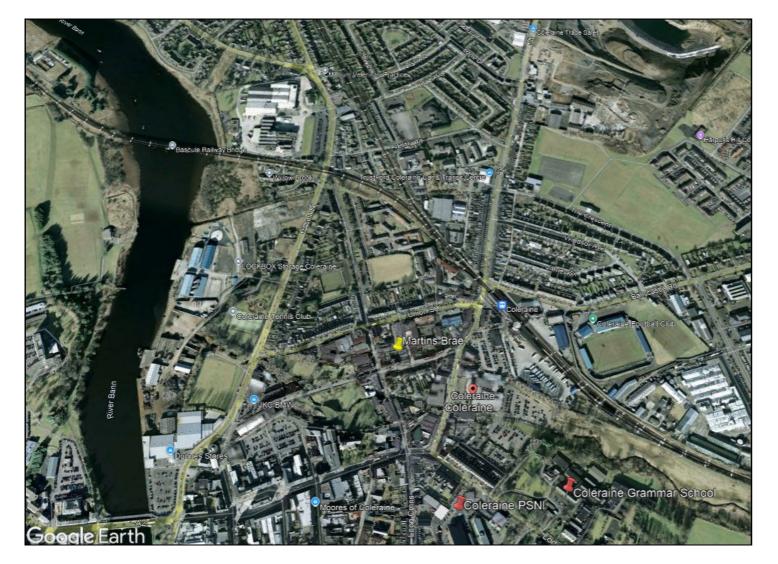

# COLERAINE

14 Martin's Brae, Unit A

**BT52 1PX** 

Offers Over £149,500

028 7083 2000 www.armstronggordon.com Armstrong Gordon are delighted to offer this is large commercial building/site within an extremely well situated and accessible area of Coleraine. This property has a separate first floor office suitable for sub letting and the entire ground floor is currently used as a gym. The exterior has a large car parking area suitable for several cars but also the entire site maybe suitable for redevelopment subject to consents. The adjacent garage/shop maybe also available for purchase subject to separate negotiation.

Heading up Union Street, you'll see the new Northern College on your right. Continue past Brook Street, also on your right, and turn onto Martins Brae. Number 11 will be located on your left hand side.