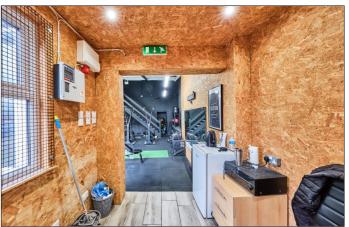

#### **GROUND FLOOR:**

Main Gym Area (Currently No Limits Gym):

Separate office area with shower room and w.c.