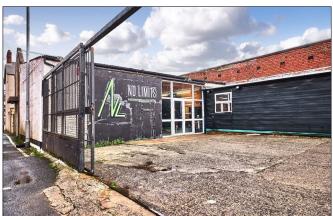

# COLERAINE

14 Martin's Brae, Unit A

**BT52 1PX** 

Offers Over £149,500

028 7083 2000 www.armstronggordon.com Armstrong Gordon are delighted to offer this is large commercial building/site within an extremely well situated and accessible area of Coleraine. This property has a separate first floor office suitable for sub letting and the entire ground floor is currently used as a gym. The exterior has a large car parking area suitable for several cars but also the entire site maybe suitable for redevelopment subject to consents. The adjacent garage/shop maybe also available for purchase subject to separate negotiation.

#### **GROUND FLOOR:**

Main Gym Area (Currently No Limits Gym):

Separate office area with shower room and w.c.