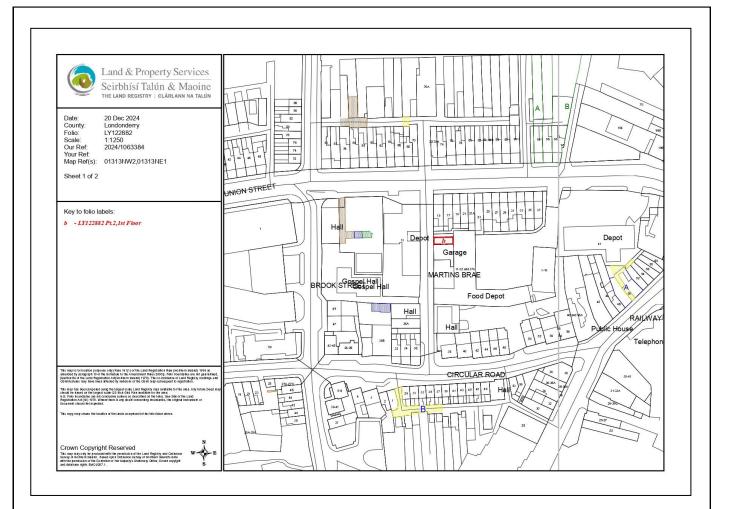

### **SPECIAL FEATURES:**

- \*\* Gas Fired Central Heating
- \*\* Site May Have Development Potential Subject To Necessary Consents
- \*\* Property For Sale Comprises Two Folio's LY122882 1st Floor, LY122882 All Floors
- \*\* Adjacent Garage/Shop Unit Under First Floor Available For Sale By Separate Negotiation
- \*\* Main Property Large Vehicle Garage Door
- \*\* Hanging Strip Lighting & Power Points Throughout
- \*\* Prime Town Centre Location With Ample Parking
- \*\* Ideal For A Range Of Uses

## TENURE:

Freehold

CAPITAL VALUE/NAV:

£2,750.00 (Rates: £1610.80 p/a approx.)

| Land & Property Services<br>Seirbhísí Talún & Maoine<br>the land registry   clárlann na talún                                                                                                                                                                                                                                                                                                                                                                                                                                                                                                                                                                                                                                                                                                                                                                                                                                                                                                                                                                                                                                                                                                                                                                                                                                                                                                                                                                                                                                                                                                                                                                                                                                                                                                                                                                                                                                                                                                                                                                                                                                                  |     |  |
|------------------------------------------------------------------------------------------------------------------------------------------------------------------------------------------------------------------------------------------------------------------------------------------------------------------------------------------------------------------------------------------------------------------------------------------------------------------------------------------------------------------------------------------------------------------------------------------------------------------------------------------------------------------------------------------------------------------------------------------------------------------------------------------------------------------------------------------------------------------------------------------------------------------------------------------------------------------------------------------------------------------------------------------------------------------------------------------------------------------------------------------------------------------------------------------------------------------------------------------------------------------------------------------------------------------------------------------------------------------------------------------------------------------------------------------------------------------------------------------------------------------------------------------------------------------------------------------------------------------------------------------------------------------------------------------------------------------------------------------------------------------------------------------------------------------------------------------------------------------------------------------------------------------------------------------------------------------------------------------------------------------------------------------------------------------------------------------------------------------------------------------------|-----|--|
| Date: 20 Dec 2024.   County: Londonderry   Folio: LY122882   Scale: Not applicable   Our Ref: 2024/1063384   Your Ref: Map Ref(s):   See individual sheets   Layout Sheet                                                                                                                                                                                                                                                                                                                                                                                                                                                                                                                                                                                                                                                                                                                                                                                                                                                                                                                                                                                                                                                                                                                                                                                                                                                                                                                                                                                                                                                                                                                                                                                                                                                                                                                                                                                                                                                                                                                                                                      | 1,2 |  |
| Key to folio labels:<br>a - LY122882 2 Pts, Ground Floor<br>b - LY122882 Pt.2, Ist Floor                                                                                                                                                                                                                                                                                                                                                                                                                                                                                                                                                                                                                                                                                                                                                                                                                                                                                                                                                                                                                                                                                                                                                                                                                                                                                                                                                                                                                                                                                                                                                                                                                                                                                                                                                                                                                                                                                                                                                                                                                                                       |     |  |
| The explorencements provide only files 11(1) of the Last Application # Api (or harm instand; 1974 a.<br>(provide of of the Last Application applications) is a substantial of the Api (or harm instand; 1974 a.<br>(provide of of the Last Application applications) is a substantial of the Api (or harm instand; 1974 a.<br>The main the Api of provide applications) is a substantial of the Api (or harm instand; 1974 a.<br>The main the Api of provide applications) is a substantial of the Api (or harm instand; 1974 a.<br>The Api (or harm instand) is a substantial of the Api (or harm instand; 1974 a.<br>The Api (or harm instand) is a substantial of the Api (or harm instand; 1974 a) and the Api (or harm instand; 1974 a)<br>the Api (or harm instand) is a substantial of the Api (or harm instand; 1974 a) and the Api (or harm instand; 1974 a)<br>the Api (or harm instand) is a substantial of the Api (or harm instand; 1974 a) and the Api (or harm instand; 1974 a) a |     |  |
| Decision tanks if integrated.<br>The corp map show the loades of the lands completed into into lands above.<br>Crown Copyright Reserved.<br>The own in the control of the lands completed into into lands above.<br>Second copyright Reserved.<br>The own in the land is the second control of the land lands of the own in the land in the land lands of the own in the land lands of the own is the lands of the own is the land lands of the own is the land lands of the own is the lands of the lands of the own is the own is the lands of the own is the lands of the own is the lands of the own is the own is the own is the lands of the own is the own is       |     |  |