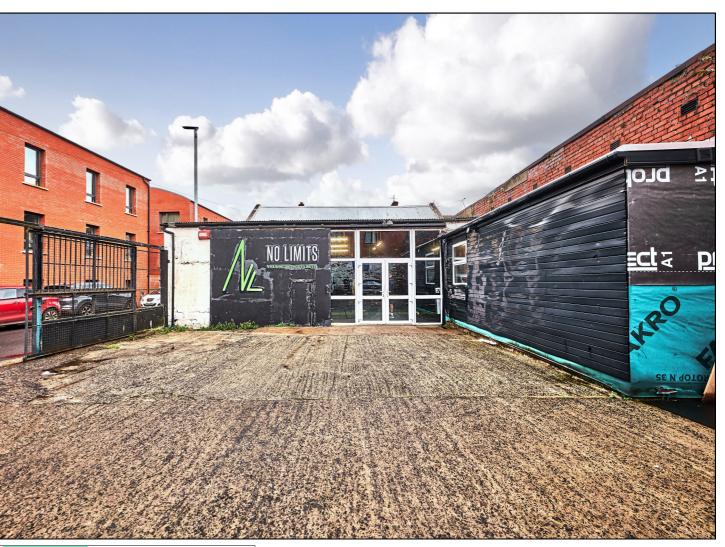

# COLERAINE

14 Martin's Brae, Unit A

**BT52 1PX** 

Offers Over £149,500

028 7083 2000 www.armstronggordon.com Armstrong Gordon are delighted to offer this is large commercial building/site within an extremely well situated and accessible area of Coleraine. This property has a separate first floor office suitable for sub letting and the entire ground floor is currently used as a gym. The exterior has a large car parking area suitable for several cars but also the entire site maybe suitable for redevelopment subject to consents. The adjacent garage/shop maybe also available for purchase subject to separate negotiation.

### **EXTERIOR FEATURES:**

Outside to side of property, there is an extensive parking area owned outright by the property for sale.