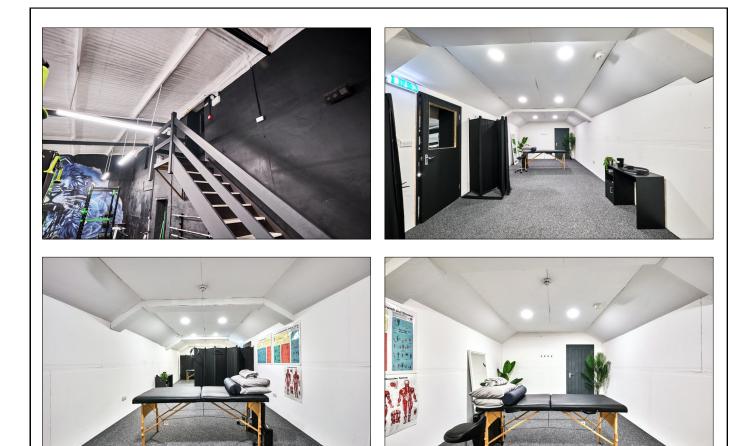

#### **GROUND FLOOR:**

Main Gym Area (Currently No Limits Gym):

Separate office area with shower room and w.c.

#### **FIRST FLOOR:**

#### Gym Area:

With light and power points. 48 Square meters