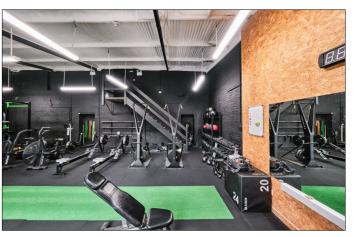

# COLERAINE

14 Martin's Brae, Unit A

**BT52 1PX** 

Offers Over £149,500

028 7083 2000 www.armstronggordon.com Armstrong Gordon are delighted to offer this is large commercial building/site within an extremely well situated and accessible area of Coleraine. This property has a separate first floor office suitable for sub letting and the entire ground floor is currently used as a gym. The exterior has a large car parking area suitable for several cars but also the entire site maybe suitable for redevelopment subject to consents. The adjacent garage/shop maybe also available for purchase subject to separate negotiation.

#### **GROUND FLOOR:**

Main Gym Area (Currently No Limits Gym):

Separate office area with shower room and w.c.