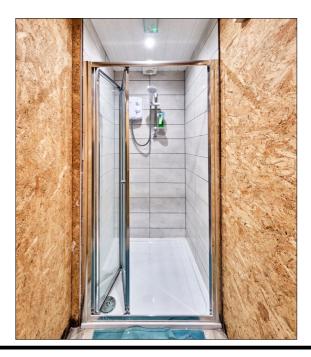

#### **GROUND FLOOR:**

Main Gym Area (Currently No Limits Gym):

Separate office area with shower room and w.c.