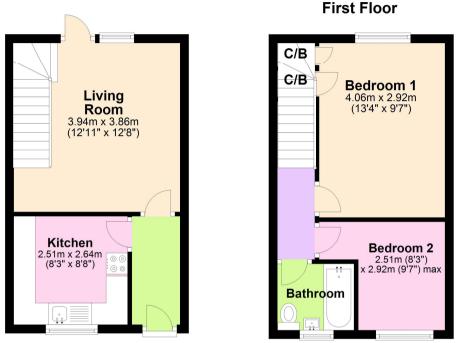

**Energy Efficiency Rating** 

Very energy efficient - lower running costs

B

A

(92+)

(81-91)

BOND OXBOROUGH PHILLIPS Plan produced using PlanUp.