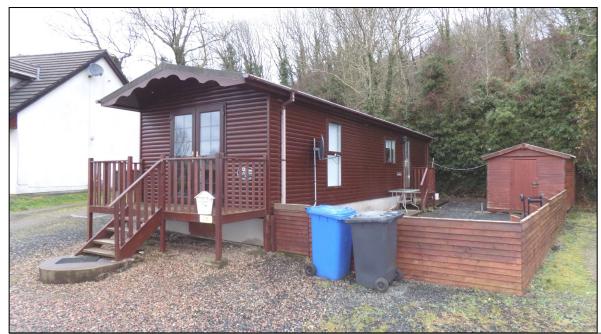

To Let - Chalet 2a, 197 Loughan Road, Coleraine. £700per month inc rates - Furnished or Unfurnished Telephone—028 7032 9222

- 2 Bedroom, 1 Bathrooms, 1 Reception Cabin.
- Located within the quiet village / hamlet of the Loughan along the banks of the River Bann.
- Unfurnished (or furnished) Oil Heating On site Car Parking
- Open Planning Living / Kitchen Area.
- Only minutes drive from both Coleraine & Ballymoney.
- Available Immediately.