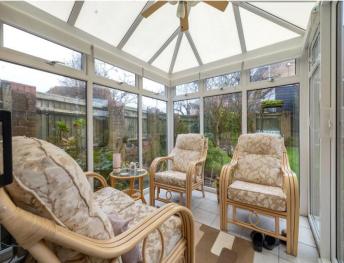

#### • 3 Bedrooms (1 En-suite)

- Spacious Living Room opening to the Dining Room
- Conservatory with views of the large garden
  - Fantastic size Kitchen
  - Family Shower Room
  - Garage & driveway parking

As you enter the property, you are greeted by a spacious Living Room, providing a light and airy space to entertain and relax. The Living Room seamlessly flows into the Dining Room, creating the ideal layout for family gatherings. From here, you can step into the Conservatory, a bright and welcoming space with views of the large garden - perfect for enjoying the outdoors in all seasons.