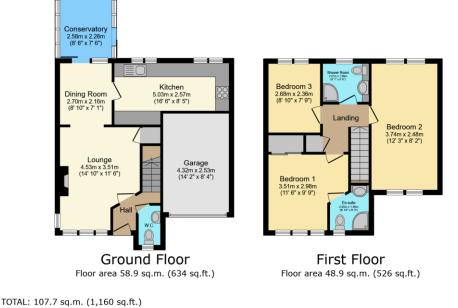

#### • 3 Bedrooms (1 En-suite)

- Spacious Living Room opening to the Dining Room
- Conservatory with views of the large garden
  - Fantastic size Kitchen
  - Family Shower Room
  - Garage & driveway parking

As you enter the property, you are greeted by a spacious Living Room, providing a light and airy space to entertain and relax. The Living Room seamlessly flows into the Dining Room, creating the ideal layout for family gatherings. From here, you can step into the Conservatory, a bright and welcoming space with views of the large garden - perfect for enjoying the outdoors in all seasons.

The Kitchen is a fantastic size, offering plenty of space for essential appliances and ample storage, making it ideal for those who love to cook and entertain. Whether you're planning a modern refresh or looking to enhance the current layout, the Kitchen provides the flexibility to suit your needs.

Additionally, the property boasts 3 well-proportioned Bedrooms, each offering ample space for double beds and free-standing furniture. The Master Bedroom benefits from a wellappointed 3-piece En-suite, offering a perfect sanctuary to unwind. The Family Shower Room is also tastefully presented and offers a practical space for everyday use.

Externally, the property benefits from a Garage and driveway parking, adding to the convenience of living in such a sought after location.

With its spacious rooms, potential for further enhancement and desirable location, this property is a must see! Don't miss out - call 01271 371234 to arrange a viewing.

## **Changing Lifestyles**

01271 371 234 barnstaple@bopproperty.com

This flow plan is for illustrative purposes only. It is not drawn to scale. Any measurements flow are

This floor plan is for illustrative purposes only. It is not drawn to scale. Any measurements, floor areas (including any total floor area), openings and orientations are approximate. No details are guaranteed, they cannot be relied upon for any purpose and do not form any part of any agreement. No liability is taken for any error, omission or misstatement. A party must rely upon its own inspection(5). Powered by www.Propertybacio.