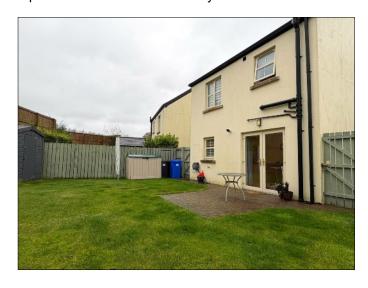

#### **EXTERIOR FEATURES**

Garden laid in lawn to the front and rear. Enclosed by wall and fencing to the rear with pedestrian gates to the sides. Shrub bed to the rear. Paviour patio area to the rear. Wooden garden shed. Outside light to the front and rear. Water tap to the rear. Tarmac driveway.