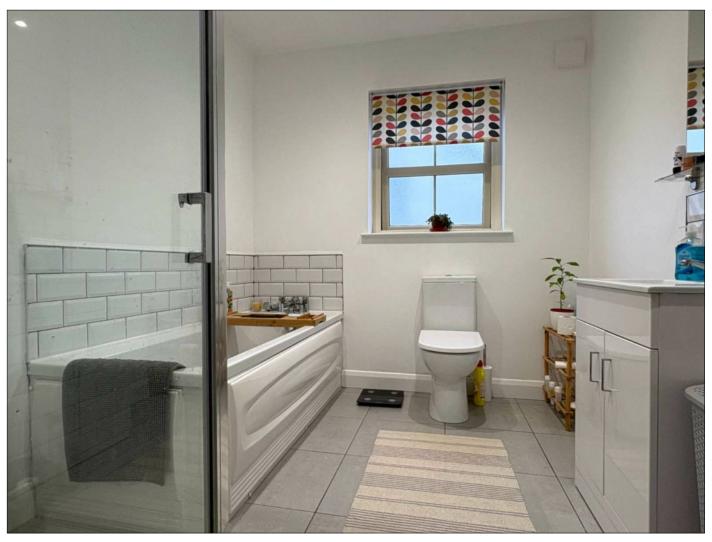

#### Bathroom:

Comprising panel bath with tiling above, tiled shower enclosure with mains shower fitting, w.c., wash hand basin set in vanity unit, tiled floor, heated towel rail, recess lighting.