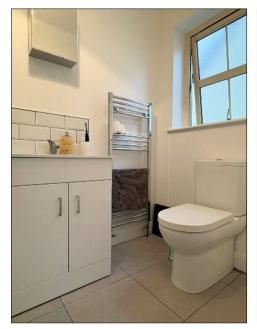

#### Bathroom:

Comprising panel bath with tiling above, tiled shower enclosure with mains shower fitting, w.c., wash hand basin set in vanity unit, tiled floor, heated towel rail, recess lighting.