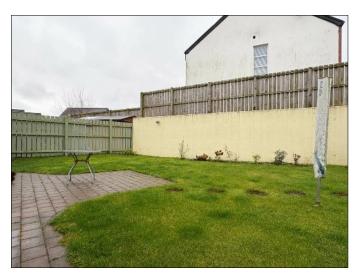

#### **EXTERIOR FEATURES**

Garden laid in lawn to the front and rear. Enclosed by wall and fencing to the rear with pedestrian gates to the sides. Shrub bed to the rear. Paviour patio area to the rear. Wooden garden shed. Outside light to the front and rear. Water tap to the rear. Tarmac driveway.