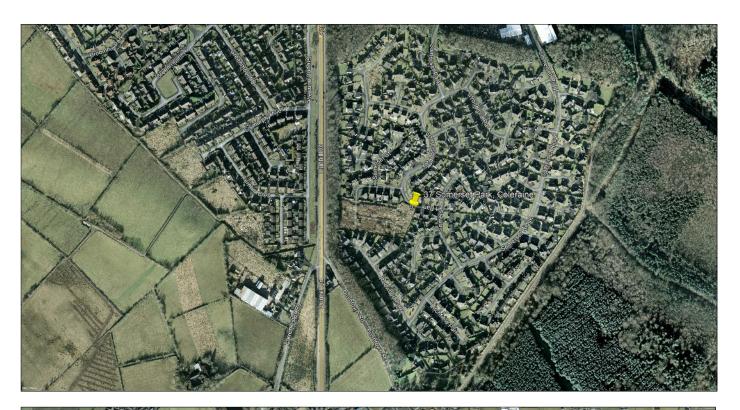

## LOCATION:

On approaching Coleraine along the Dunhill Road (A29), turn right at the Greenmount roundabout onto Somerset Road, then first right onto Somerset Park and Number 37 is located within this development.