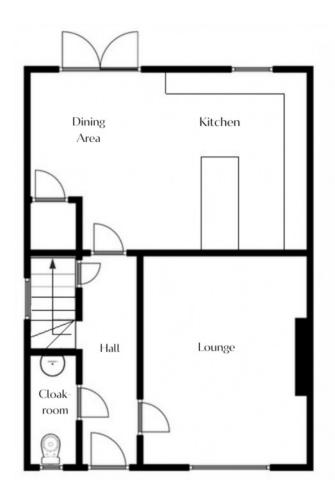

#### FLOOR PLANS

# For illustrative purposes only. Not to scale.

Whilst every attempt has been made to ensure accuracy of the floor plan all measurements are approximate and no responsibility is taken for any error, omission or measurement.

### **Entrance Hall:**

With wooden effect flooring, under stairs storage, composite front door.

#### Cloakroom:

Comprising w.c., wash hand basin set in vanity unit, tiled floor, extractor fan.

#### Lounge:

4.6m x 3.4m (15' 1" x 11' 2") with television and telephone points.

# Kitchen / Dining Area:

5.8m x 3.9m (19 0" x 12 10") (Max) with eye and low level units including saucepan drawers and pull out larder unit, Lamona single drainer sink unit, integrated Beko dishwasher and fridge / freezer, Zanussi double oven, Bosch hob, extractor fan, part tiled walls, recess lighting in kitchen area, breakfast bar with low level units and pull out waste bin unit, tiled floor, uPVC glass panel French doors to rear garden. Utility Cupboard with space for washing machine and tumble dryer above. Gas boiler.