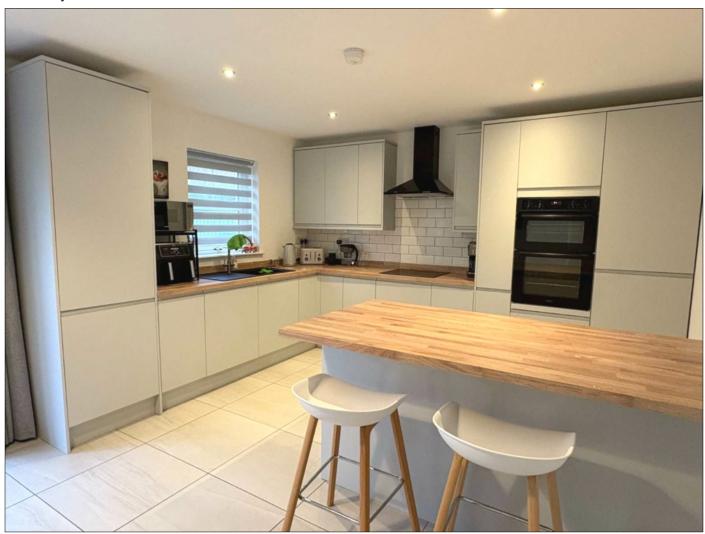

# Kitchen / Dining Area:

5.8m x 3.9m (19 0" x 12 10") (Max) with eye and low level units including saucepan drawers and pull out larder unit, Lamona single drainer sink unit, integrated Beko dishwasher and fridge / freezer, Zanussi double oven, Bosch hob, extractor fan, part tiled walls, recess lighting in kitchen area, breakfast bar with low level units and pull out waste bin unit, tiled floor, uPVC glass panel French doors to rear garden. Utility Cupboard with space for washing machine and tumble dryer above. Gas boiler.