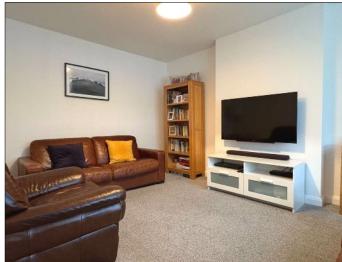

#### Lounge:

4.6m x 3.4m (15' 1" x 11' 2") with television and telephone points.