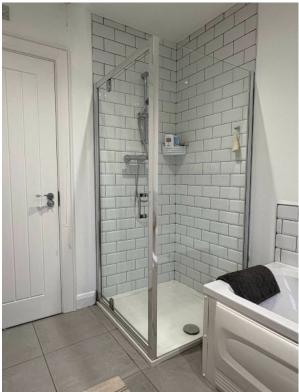

#### Bathroom:

Comprising panel bath with tiling above, tiled shower enclosure with mains shower fitting, w.c., wash hand basin set in vanity unit, tiled floor, heated towel rail, recess lighting.