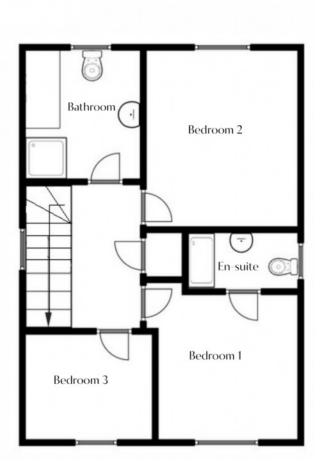

#### FLOOR PLANS

# For illustrative purposes only. Not to scale.

Whilst every attempt has been made to ensure accuracy of the floor plan all measurements are approximate and no responsibility is taken for any error, omission or measurement.

#### Landing:

With access to roof space, linen cupboard.

#### Bedroom 1:

3.3m x 3.2m (10' 10" x 10' 6") (Max) With television point.

### En-suite:

Comprising tiled shower enclosure with Mira Sport electric shower fitting, w.c., wash hand basin set in vanity unit, tiled floor, heated towel rail, extractor fan.

# 37 Somerset Park, Coleraine BT51 3LH

**Bedroom 2:** 3.8m x 3.4m (12' 6" x 11' 2") with television point.

**Bedroom 3:** 2.5m x 2.4m (8' 2" x 7' 10")

#### Bathroom:

Comprising panel bath with tiling above, tiled shower enclosure with mains shower fitting, w.c., wash hand basin set in vanity unit, tiled floor, heated towel rail, recess lighting.