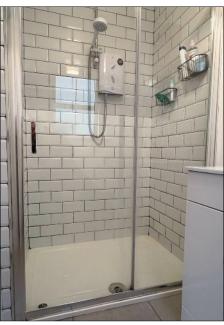

### En-suite:

Comprising tiled shower enclosure with Mira Sport electric shower fitting, w.c., wash hand basin set in vanity unit, tiled floor, heated towel rail, extractor fan.