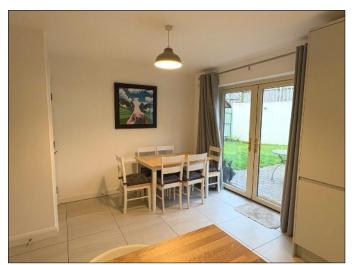

# Kitchen / Dining Area:

5.8m x 3.9m (19 0" x 12 10") (Max) with eye and low level units including saucepan drawers and pull out larder unit, Lamona single drainer sink unit, integrated Beko dishwasher and fridge / freezer, Zanussi double oven, Bosch hob, extractor fan, part tiled walls, recess lighting in kitchen area, breakfast bar with low level units and pull out waste bin unit, tiled floor, uPVC glass panel French doors to rear garden. Utility Cupboard with space for washing machine and tumble dryer above. Gas boiler.