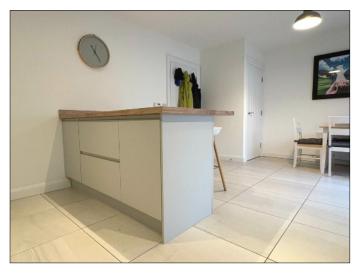

# Kitchen / Dining Area:

5.8m x 3.9m (19 0" x 12 10") (Max) with eye and low level units including saucepan drawers and pull out larder unit, Lamona single drainer sink unit, integrated Beko dishwasher and fridge / freezer, Zanussi double oven, Bosch hob, extractor fan, part tiled walls, recess lighting in kitchen area, breakfast bar with low level units and pull out waste bin unit, tiled floor, uPVC glass panel French doors to rear garden. Utility Cupboard with space for washing machine and tumble dryer above. Gas boiler.