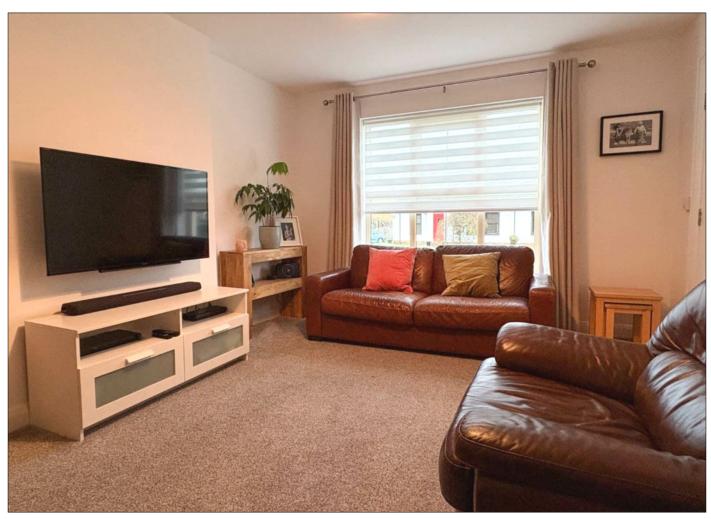

#### Lounge:

4.6m x 3.4m (15' 1" x 11' 2") with television and telephone points.