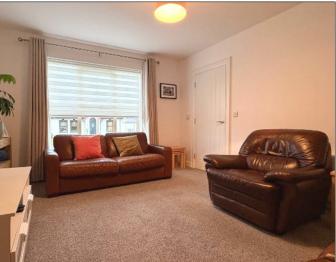

#### Lounge:

4.6m x 3.4m (15' 1" x 11' 2") with television and telephone points.