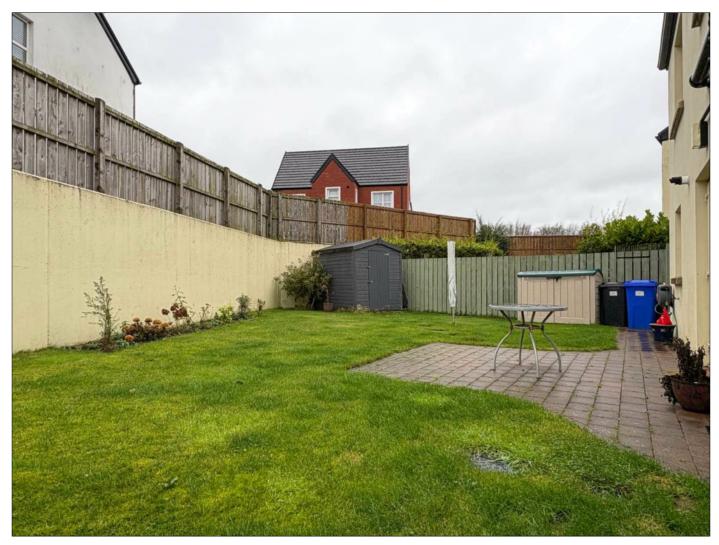

#### **EXTERIOR FEATURES**

Garden laid in lawn to the front and rear. Enclosed by wall and fencing to the rear with pedestrian gates to the sides. Shrub bed to the rear. Paviour patio area to the rear. Wooden garden shed. Outside light to the front and rear. Water tap to the rear. Tarmac driveway.