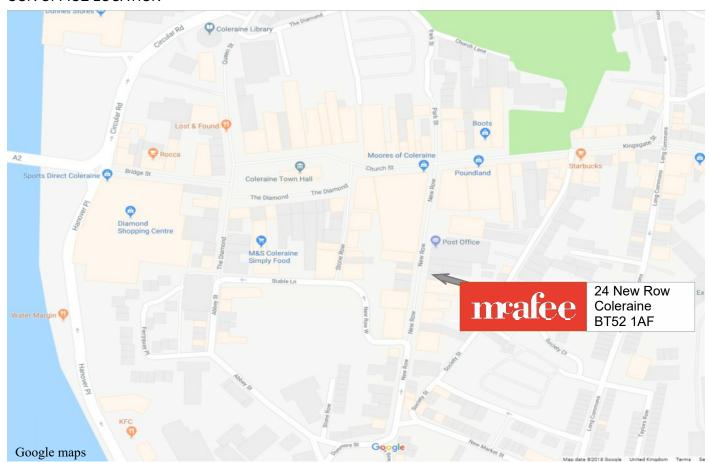

ll Road (A29), turn right at the Greenmount roundabout onto Somerset Road, then first right onto Somerset Park and Number 37 is located within this development.

The assessment for the year 2024/2025: £1225.50 Leasehold - 5000 Year Lease Rates:

Tenure:

**Ground Rent:** Nominal if demanded

# mrafee

# 37 Somerset Park, Coleraine BT51 3LH



#### OFFICE OPENING HOURS

| Monday    | 09:00  | - | 17:30 |
|-----------|--------|---|-------|
| Tuesday   | 09:00  | - | 17:30 |
| Wednesday | 09:00  | - | 17:30 |
| Thursday  | 09:00  | - | 17:30 |
| Friday    | 09:00  | - | 17:30 |
| Saturday  | 09:30  | - | 12:30 |
| Sunday    | Closed |   |       |

WEBSITE AND E-MAIL www.mcafeeproperties.co.uk coleraine@mcafeeproperties.co.uk

PROPERTY REFERENCE COL0285 080125/MH

### **OUR OFFICE LOCATION**







# FINANCIAL SERVICES by Clare

- Residential Mortgages
- Re-mortgages
- Self Build Mortgages
- Buy To Let Mortgages
- Holiday Let Mortgages

- Life Cover
- Critical Illness Cover
- Income Protection
- Buildings & Contents Cover
- Landlord Insurance

Contact Clare on 028 7083 2233 / 07739 707 078

Think Financial Services is an Appointed Representative of PRIMIS Mortgage Network. PRIMIS Mortgage Network is a trading name of First Complete Ltd which is authorised and regulated by the Financial Conduct Authority for mortgages, protection insurance and general insurance products.