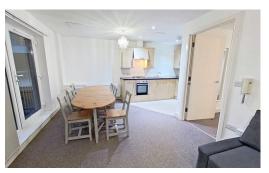

# Open Plan Living / Dining:

19'7" x 10'10" (5.97m x 3.31m)

Open-plan Living / Dining Area, neutral carpet, Glazed doors with Juliette balcony, 2 x radiators, door-entry handset, Built-in cupboard with gas meter

### **Open Plan Kitchen:**

8'5" x 6'8" (2.56m x 2.04m)

High & low level kitchen units with laminated worktop, stainless steel sink, gas hob, electric oven, under-counter fridge, part-tiled walls, recessed spot lights