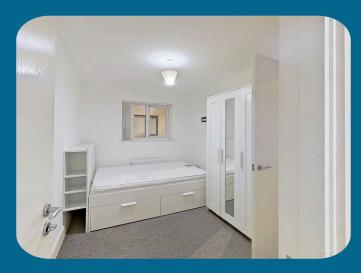

### **Bedroom 1:**

12'8" x 7'4" (3.86m x 2.23m)

Double Bedroom with Neutral carpet, radiator

### **Bedroom 2:**

8'10" x 8'4" (2.70m x 2.54m)

Neutral carpet, radiator