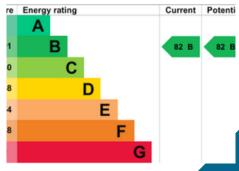

# **APT 210 COLLEGE CT CENTRAL**



# 56 King Street Belfast BT1 6BF

- 2 x Bedroom (1 x En-Suite) City Centre Apartment
- Open Plan Living / Dining / Kitchen
- Secure Communal Entrance with Lift Access
- Gas Central Heating System Updated in 2022























Offers over

£139,950

www.mournemoves.com

Tel: 028 44 33 0008

### ACCOMMODATION

(All measurements are approximate)

This 2 x Bedroom (1 x En-Suite) well presented modern city centre apartment is conveniently located to all local amenities.

### **Entrance Hall:**

Security door leading into carpeted hallway

### **Utility Room:**

Recently installed Gas Boiler, plumbed for washing machine

# Open Plan Living / Dining:

19'7" x 10'10" (5.97m x 3.31m)

Open-plan Living / Dining Area, neutral carpet, Glazed doors with Juliette balcony, 2 x radiators, door-entry handset, Built-in cupboard with gas meter

### **Open Plan Kitchen:**

8'5" x 6'8" (2.56m x 2.04m)

High & low level kitchen units with laminated worktop, stainless steel sink, gas hob, electric oven, under-counte