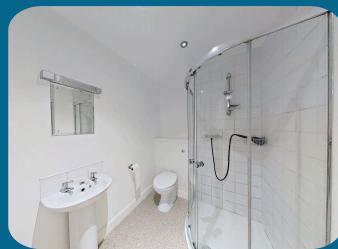

### **En-Suite:**

Corner shower cubicle with power shower, pedestal W.H.B, W.C, vinyl flooring, radiator, extractor