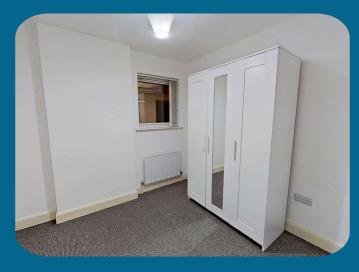

### **Bedroom 1:**

12'8" x 7'4" (3.86m x 2.23m)

Double Bedroom with Neutral carpet, radiator

### **Bedroom 2:**

8'10" x 8'4" (2.70m x 2.54m)

Neutral carpet, radiator