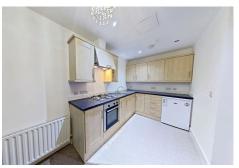

### **Open Plan Kitchen:**

8'5" x 6'8" (2.56m x 2.04m)

High & low level kitchen units with laminated worktop, stainless steel sink, gas hob, electric oven, under-counter fridge, part-tiled walls, recessed spot lights