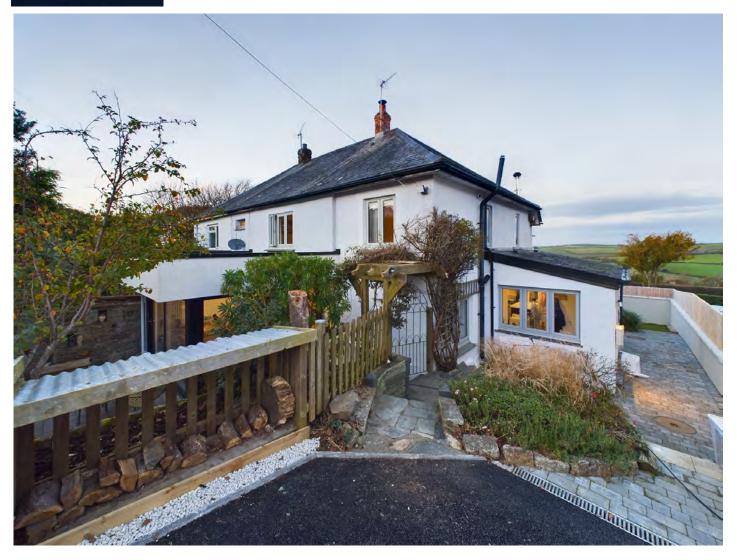

## 2 Corner Cottages, Crackington Haven

"A charming blend of period elegance and modern living, nestled in the heart of Crackington Haven."

- Period cottage with modern extension
- Large kitchen/dining with French doors
- Cosy living room
- Three bedrooms plus versatile office
- Secluded front and rear gardens
- Off-road parking
- Stunning rural views
- No onward chain
- EPC Rating C
- Council Tax Band TBA

Discover the perfect blend of period charm and modern luxury in this beautifully renovated cottage in Crackington Haven. Lovingly restored by the current owners, the property boasts a seamless mix of traditional features and contemporary living, including a stunning modern extension with fully glazed sliding doors, creating a serene and light-filled retreat that opens into its own peaceful oasis.

Outside, the property offers an enclosed front garden **a hidden gem of tranquility**—and a rear garden perfect for outdoor enjoyment. With off-road parking and aweinspiring rural views and sea glimpses from various vantage points, this home provides a private and picturesque setting that will captivate you.