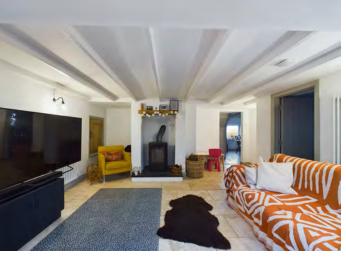

The interior offers spacious, thoughtfully designed accommodation. At the heart of the home is a generous kitchen/dining area, where French doors lead directly to the rear garden, making it ideal for entertaining or relaxed family living. The inviting living room exudes warmth and character, while a separate office or occasional bedroom adds flexibility to the ground floor layout. Upstairs, three well-appointed bedrooms provide comfortable sleeping quarters, with each room enjoying views of the surrounding countryside.