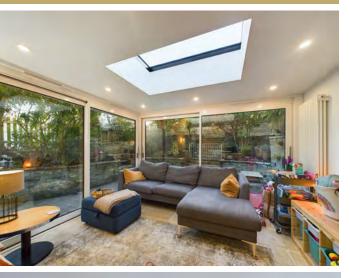

Discover the perfect blend of period charm and modern luxury in this beautifully renovated cottage in Crackington Haven. Lovingly restored by the current owners, the property boasts a seamless mix of traditional features and contemporary living, including a stunning modern extension with fully glazed sliding doors, creating a serene and light-filled retreat that opens into its own peaceful oasis.

The interior offers spacious, thoughtfully designed accommodation. At the heart of the home is a generous kitchen/dining area, where French doors lead directly to the rear garden, making it ideal for entertaining or relaxed family living. The inviting living room exudes warmth and character, while a separate office or occasional bedroom adds flexibility to the ground floor layout. Upstairs, three well-appointed bedrooms provide comfortable sleeping quarters, with each room enjoying views of the surrounding countryside.