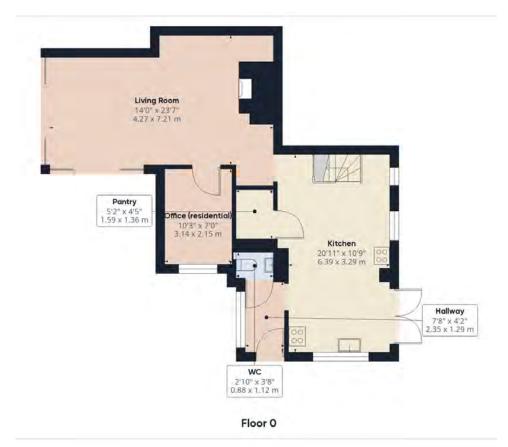

The interior offers spacious, thoughtfully designed accommodation. At the heart of the home is a generous kitchen/dining area, where French doors lead directly to the rear garden, making it ideal for entertaining or relaxed family living. The inviting living room exudes warmth and character, while a separate office or occasional bedroom adds flexibility to the ground floor layout. Upstairs, three well-appointed bedrooms provide comfortable sleeping quarters, with each room enjoying views of the surrounding countryside.

Outside, the property offers an enclosed front garden **a hidden gem of tranquility**—and a rear garden perfect for outdoor enjoyment. With off-road parking and aweinspiring rural views and sea glimpses from various vantage points, this home provides a private and picturesque setting that will captivate you.