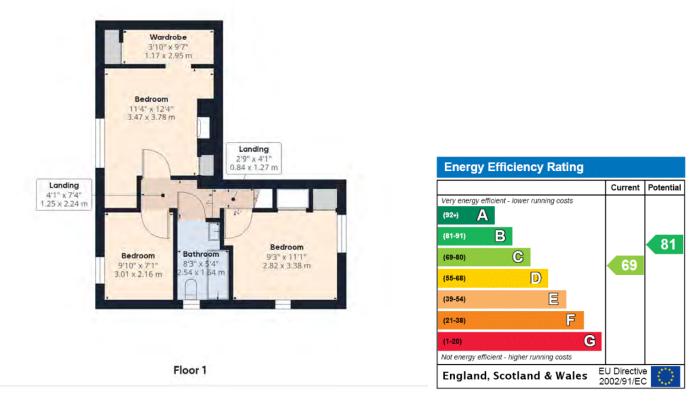

## 2 Corner Cottages, Crackington Haven

"A charming blend of period elegance and modern living, nestled in the heart of Crackington Haven."

- Period cottage with modern extension
- Large kitchen/dining with French doors
- Cosy living room
- Three bedrooms plus versatile office
- Secluded front and rear gardens
- Off-road parking
- Stunning rural views
- No onward chain
- EPC Rating C
- Council Tax Band TBA

The interior offers spacious, thoughtfully designed accommodation. At the heart of the home is a generous kitchen/dining area, where French doors lead directly to the rear garden, making it ideal for entertaining or relaxed family living. The inviting living room exudes warmth and character, while a separate office or occasional bedroom adds flexibility to the ground floor layout. Upstairs, three well-appointed bedrooms provide comfortable sleeping quarters, with each room enjoying views of the surrounding countryside.