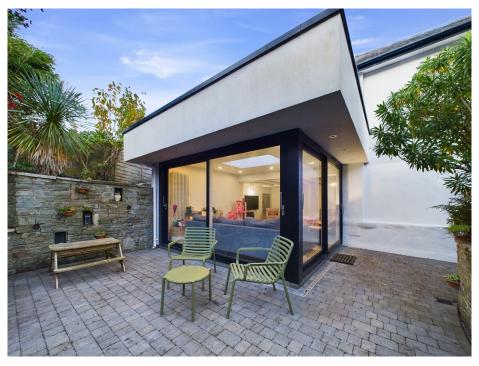

Discover the perfect blend of period charm and modern luxury in this beautifully renovated cottage in Crackington Haven. Lovingly restored by the current owners, the property boasts a seamless mix of traditional features and contemporary living, including a stunning modern extension with fully glazed sliding doors, creating a serene and light-filled retreat that opens into its own peaceful oasis.

Outside, the property offers an enclosed front garden **a hidden gem of tranquility**—and a rear garden perfect for outdoor enjoyment. With off-road parking and aweinspiring rural views and sea glimpses from various vantage points, this home provides a private and picturesque setting that will captivate you.