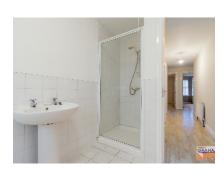

### **SPACIOUS BATHROOM:**

White suite. Panelled bath. Large shower cubicle. Mira thermostatic shower. Pedestal wash hand basin. Close couple low flush WC. Tiled floor. Part tiled walls.