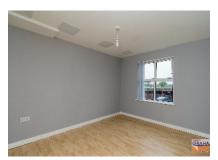

# **SHOWER ROOM ENSUITE:**

Shower cubicle. Mira sport electric shower. Pedestal wash hand basin. Close couple low flush w.c. Tiled floor. Part tiled walls.

3.6lm (II'I0") x 2.7lm (8'II")

Laminated timber floor.