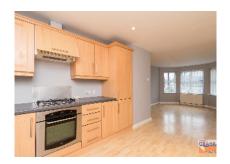

# KITCHEN/DINING AREA WITH INTEGRATED APPLIANCES: 4.1 Im (13'6") x 2.7 Im (8'11")

Range of high and low level units. Laminated work surfaces. Single drainer stainless steel sink unit. Monostyle mixer tap. Integrated oven and gas hob. Concealed extractor hood. Plumbed for washing machine. Integrated fridge freezer. Built in cupboard with gas fired combi boiler. Recessed spotlights. Laminated timber floor.