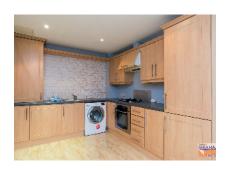

# KITCHEN/DINING AREA WITH INTEGRATED APPLIANCES: 4.1 Im (13'6") x 2.7 Im (8'11")

Range of high and low level units. Laminated work surfaces. Single drainer stainless steel sink unit. Monostyle mixer tap. Integrated oven and gas hob. Concealed extractor hood. Plumbed for washing machine. Integrated fridge freezer. Built in cupboard with gas fired combi boiler. Recessed spotlights. Laminated timber floor.