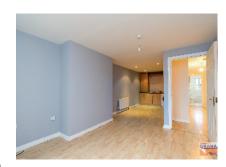

## LOUNGE:

4.02m (13'2") x 3.26m (10'8")

Measurements taken into bay window. Laminated timber floor. Open plan to dining area and kitchen.

# **ENTRANCE HALL:**

Laminated timber floor. Built in cloaks storage cupboard.