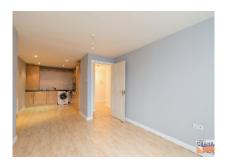

# KITCHEN/DINING AREA WITH INTEGRATED APPLIANCES: 4.1 Im (13'6") x 2.7 Im (8'11")

Range of high and low level units. Laminated work surfaces. Single drainer stainless steel sink unit. Monostyle mixer tap. Integrated oven and gas hob. Concealed extractor hood. Plumbed for washing machine. Integrated fridge freezer. Built in cupboard with gas fired combi boiler. Recessed spotlights. Laminated timber floor.