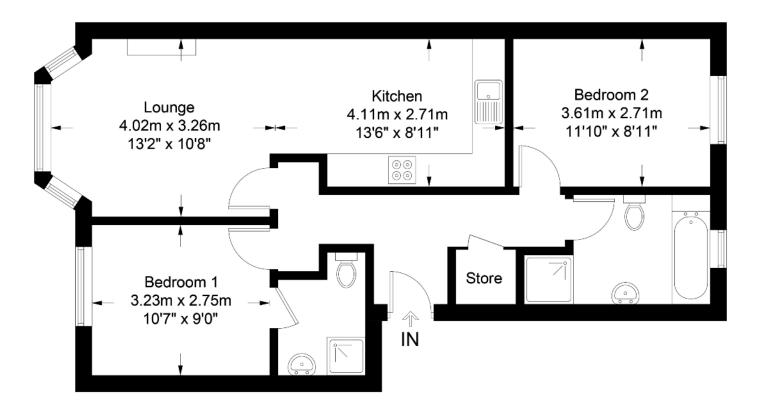

# **ACCOMMODATION:**

Measurements are approximate.

# **ENTRANCE HALL:**

Laminated timber floor. Built in cloaks storage cupboard.

## LOUNGE:

4.02m (13'2") x 3.26m (10'8")

Measurements taken into bay window. Laminated timber floor. Open plan to dining area and kitchen.

# KITCHEN/DINING AREA WITH INTEGRATED APPLIANCES: 4.1 Im (13'6") x 2.7 Im (8'11")

Range of high and low level units. Laminated work surfaces. Single drainer stainless steel sink unit. Monostyle mixer tap. Integrated oven and gas hob. Concealed extractor hood. Plumbed for washing machine. Integrated fridge freezer. Built in cupboard with gas fired combi boiler. Recessed spotlights. Laminated timber floor.

# BEDROOM (I):

3.23m (10'7") x 2.75m (9'0")

Laminated timber floor.

# **SHOWER ROOM ENSUITE:**

Shower cubicle. Mira sport electric shower. Pedestal wash hand basin. Close couple low flush w.c. Tiled floor. Part tiled walls.

3.6lm (II'I0") x 2.7lm (8'II")

Laminated timber floor.

# 12B Saintfield Mews Lisburn

Illustration for identification purposes only, measurements are approximate, not to scale. Fourlabs.co © 2024 (ID1156126)