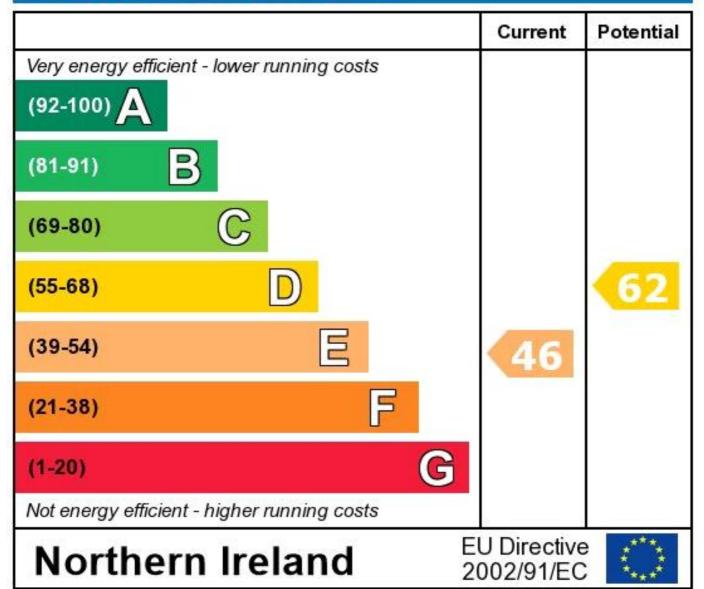

## **Energy Efficiency Rating**

The energy efficiency rating is a measure of the overall efficiency of a home. The higher the rating the more energy efficient the home is and the lower the fuel bills will be.