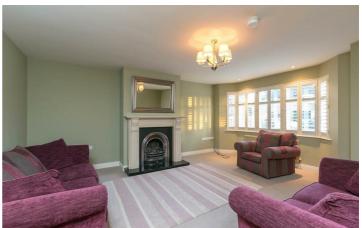

The accommodation comprises entrance hall with ground floor WC, leading to a good sized lounge with attractive fireplace plus separate living/dining room. The kitchen comprises a range of high and low level units, integrated appliances, a breakfast bar, and tiled flooring and a separate utility room.