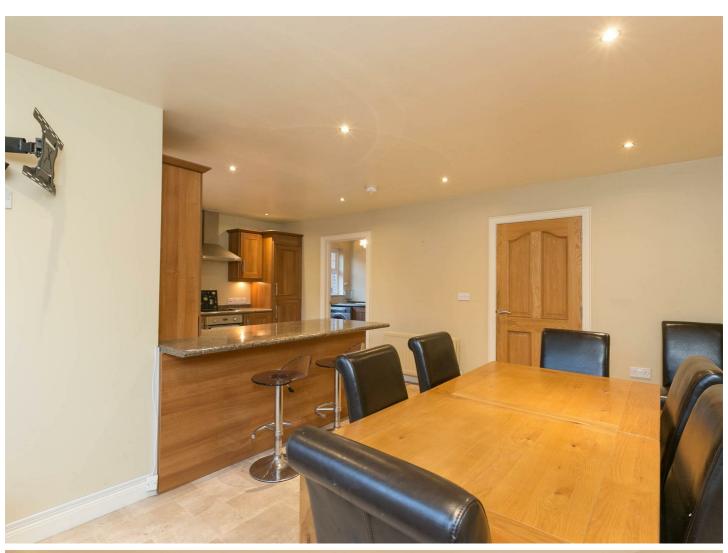

The accommodation comprises entrance hall with ground floor WC, leading to a good sized lounge with attractive fireplace plus separate living/dining room. The kitchen comprises a range of high and low level units, integrated appliances, a breakfast bar, and tiled flooring and a separate utility room.