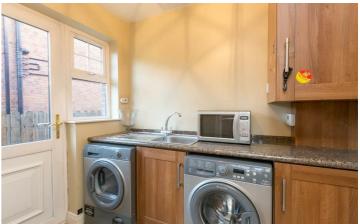

The accommodation comprises entrance hall with ground floor WC, leading to a good sized lounge with attractive fireplace plus separate living/dining room. The kitchen comprises a range of high and low level units, integrated appliances, a breakfast bar, and tiled flooring and a separate utility room.