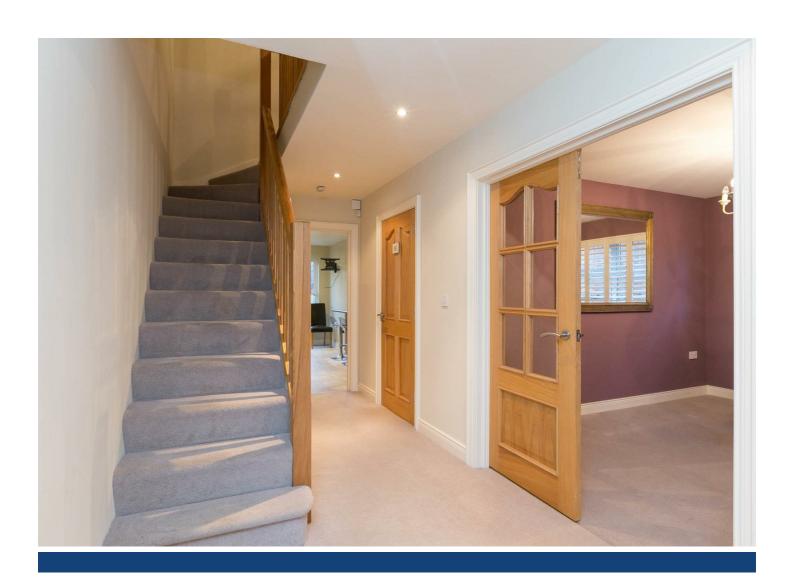

The accommodation comprises entrance hall with ground floor WC, leading to a good sized lounge with attractive fireplace plus separate living/dining room. The kitchen comprises a range of high and low level units, integrated appliances, a breakfast bar, and tiled flooring and a separate utility room.