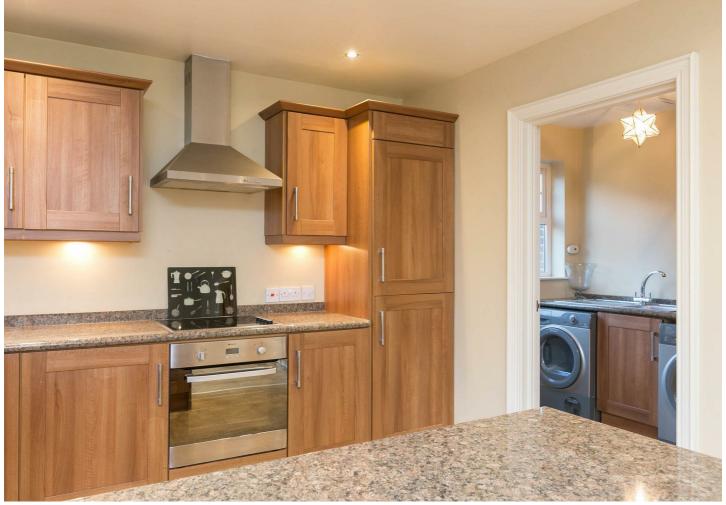

The accommodation comprises entrance hall with ground floor WC, leading to a good sized lounge with attractive fireplace plus separate living/dining room. The kitchen comprises a range of high and low level units, integrated appliances, a breakfast bar, and tiled flooring and a separate utility room.

The first floor comprises three well proportioned bedrooms, master bedroom featuring an ensuite showerroom, along with a modern bathroom / shower suite.

Outside, the property benefits from an excellent driveway to the front leading to a superb detached garage that has a utility area to the rear. Additionally, an attractive garden to the rear in lawn with flower beds and a patio area.