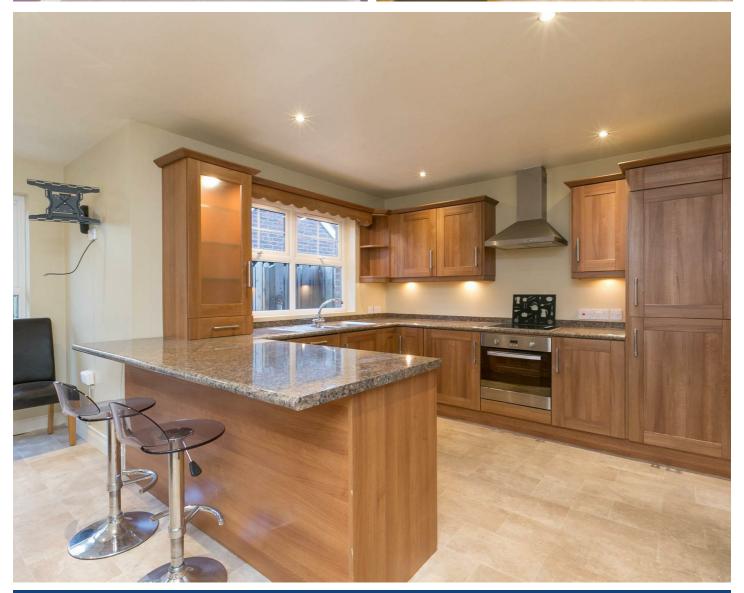

The accommodation comprises entrance hall with ground floor WC, leading to a good sized lounge with attractive fireplace plus separate living/dining room. The kitchen comprises a range of high and low level units, integrated appliances, a breakfast bar, and tiled flooring and a separate utility room.

## **Key Features**

- **Detached House**
- · Close to Belmont Road and · Part Furnsihed with Ballyhackamore Village
- · Gas Central Heating & UPVC · Detached Garage and Double Glazing Throughout Enclosed Garden
- · Book Viewing Now To Avoid Dissapointment