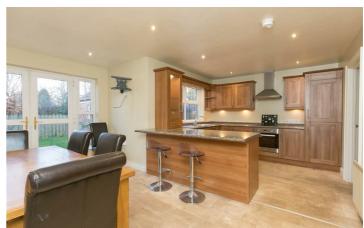

The accommodation comprises entrance hall with ground floor WC, leading to a good sized lounge with attractive fireplace plus separate living/dining room. The kitchen comprises a range of high and low level units, integrated appliances, a breakfast bar, and tiled flooring and a separate utility room.