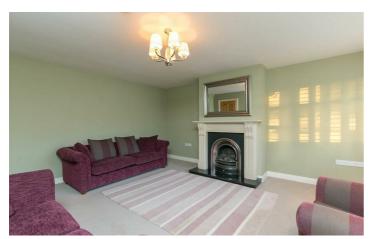

The accommodation comprises entrance hall with ground floor WC, leading to a good sized lounge with attractive fireplace plus separate living/dining room. The kitchen comprises a range of high and low level units, integrated appliances, a breakfast bar, and tiled flooring and a separate utility room.