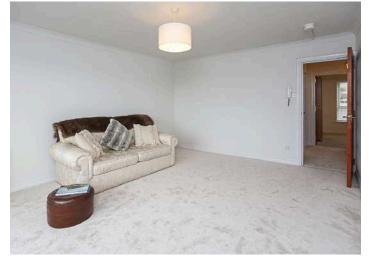

# **KEY FEATURES**

- Spacious First-Floor Apartment in a Well-Maintained Development
- Prime Location, Just Off Holywood's Bustling High Street with Easy Access to Shops and Amenities
- Communal Double-Glazed Entrance Door Leading to a Well-Maintained Lobby
- Bright and Airy Reception Hall with Built-In Storage, Linen Press, and Shelving
- Two Well-Proportioned Bedrooms, Including a Primary Bedroom with Double Built-In Robes and Excellent Storage
- Modern Shower Room Featuring a Fully Tiled Double Shower Cubicle, Chrome Thermostatic Shower Unit, and Mosaic Tiling Details
- Spacious Lounge with Aluminium Double-Glazed Sliding Patio Doors Opening to a Tiled, Covered, and Sheltered Balcony with Panoramic Views of Belfast Lough and the Antrim Hills
- Open-Plan Kitchen/Living/Dining Space Recently Fitted by Parkes, Including Quartz-Effect Work Surfaces, Integrated Siemens Appliances, and a Fabulous Outlook Across the Playing Fields
- Economy 7 Heating and UPVC Double Glazing Throughout

# First Floor

- Lounge 16'1" x 12'9"
- Kitchen/ Living/ Dining 16'7" x 9'6"