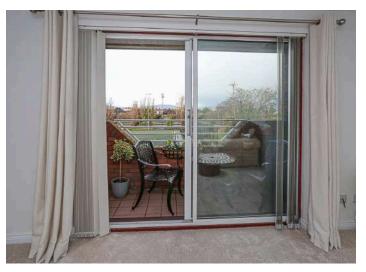

# **KEY FEATURES**

- Spacious First-Floor Apartment in a Well-Maintained Development
- Prime Location, Just Off Holywood's Bustling High Street with Easy Access to Shops and Amenities
- Communal Double-Glazed Entrance Door Leading to a Well-Maintained Lobby
- Bright and Airy Reception Hall with Built-In Storage, Linen Press, and Shelving
- Two Well-Proportioned Bedrooms, Including a Primary Bedroom with Double Built-In Robes and Excellent Storage
- Modern Shower Room Featuring a Fully Tiled Double Shower Cubicle, Chrome Thermostatic Shower Unit, and Mosaic Tiling Details
- Spacious Lounge with Aluminium Double-Glazed Sliding Patio Doors Opening to a Tiled, Covered, and Sheltered Balcony with Panoramic Views of Belfast Lough and the Antrim Hills
- Open-Plan Kitchen/Living/Dining Space Recently Fitted by Parkes, Including Quartz-Effect Work Surfaces, Integrated Siemens Appliances, and a Fabulous Outlook Across the Playing Fields
- Economy 7 Heating and UPVC Double Glazing Throughout

#### Outside

• Balcony 12'8" x 3'7"