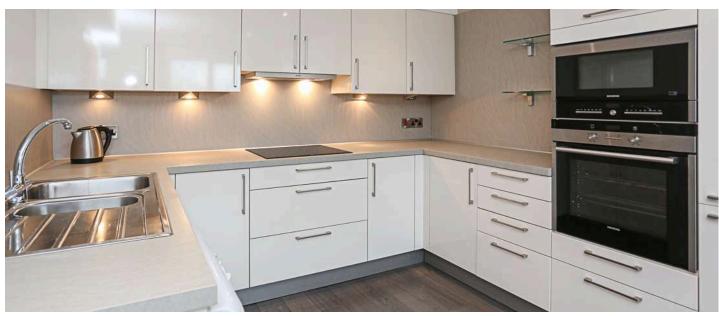

# **KEY FEATURES**

- Spacious First-Floor Apartment in a Well-Maintained Development
- Prime Location, Just Off Holywood's Bustling High Street with Easy Access to Shops and Amenities
- Communal Double-Glazed Entrance Door Leading to a Well-Maintained Lobby
- Bright and Airy Reception Hall with Built-In Storage, Linen Press, and Shelving
- Two Well-Proportioned Bedrooms, Including a Primary Bedroom with Double Built-In Robes and Excellent Storage
- Modern Shower Room Featuring a Fully Tiled Double Shower Cubicle, Chrome Thermostatic Shower Unit, and Mosaic Tiling Details
- Spacious Lounge with Aluminium Double-Glazed Sliding Patio Doors Opening to a Tiled, Covered, and Sheltered Balcony with Panoramic Views of Belfast Lough and the Antrim Hills
- Open-Plan Kitchen/Living/Dining Space Recently Fitted by Parkes, Including Quartz-Effect Work Surfaces, Integrated Siemens Appliances, and a Fabulous Outlook Across the Playing Fields
- Economy 7 Heating and UPVC Double Glazing Throughout

# First Floor

- Lounge 16'1" x 12'9"
- Kitchen/ Living/ Dining 16'7" x 9'6"