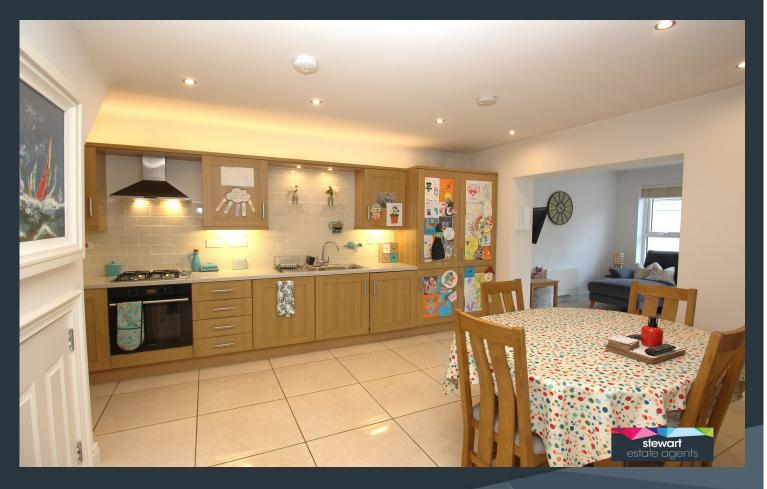

The property has a wonderful interior for modern living including a spacious open plan kitchen with dining area and an adjoining sun room at the rear. A stylish presentation will immediately appeal to a wide spectrum of potential purchasers. Viewing a must!

### Features

- Exclusive detached home with garage
- Three spacious bedroom, master bedroom with ensuite shower room
- Bright entrance hallway with stairs to the first floor accommodation
- Downstairs WC with WC and wash hand basin
- Elegant drawing room with walk in bay window and feature gas fire
- Open plan kitchen with dining area with an adjoining sun room at the rear
- Excellent range of high and low level kitchen units, finished in a contemporary style with integrated fridge/freezer, built in oven and hob and dishwasher
- Bathroom on the first floor with modern style suite including a bath, WC, wash hand basin and shower cubicle
- PVC double glazed windows
- Gas fired central heating
- Tarmac driveway
- Neat garden areas to the front and rear
- Rear garden fully paved