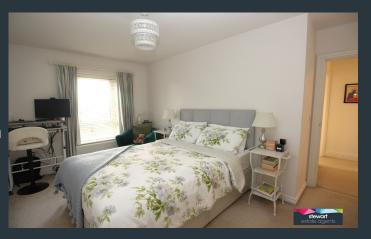

### Features

- Exclusive detached home with garage
- Three spacious bedroom, master bedroom with ensuite shower room
- Bright entrance hallway with stairs to the first floor accommodation
- Downstairs WC with WC and wash hand basin
- Elegant drawing room with walk in bay window and feature gas fire
- Open plan kitchen with dining area with an adjoining sun room at the rear
- Excellent range of high and low level kitchen units, finished in a contemporary style with integrated fridge/freezer, built in oven and hob and dishwasher
- Bathroom on the first floor with modern style suite including a bath, WC, wash hand basin and shower cubicle
- PVC double glazed windows
- Gas fired central heating
- Tarmac driveway
- Neat garden areas to the front and rear
- Rear garden fully paved