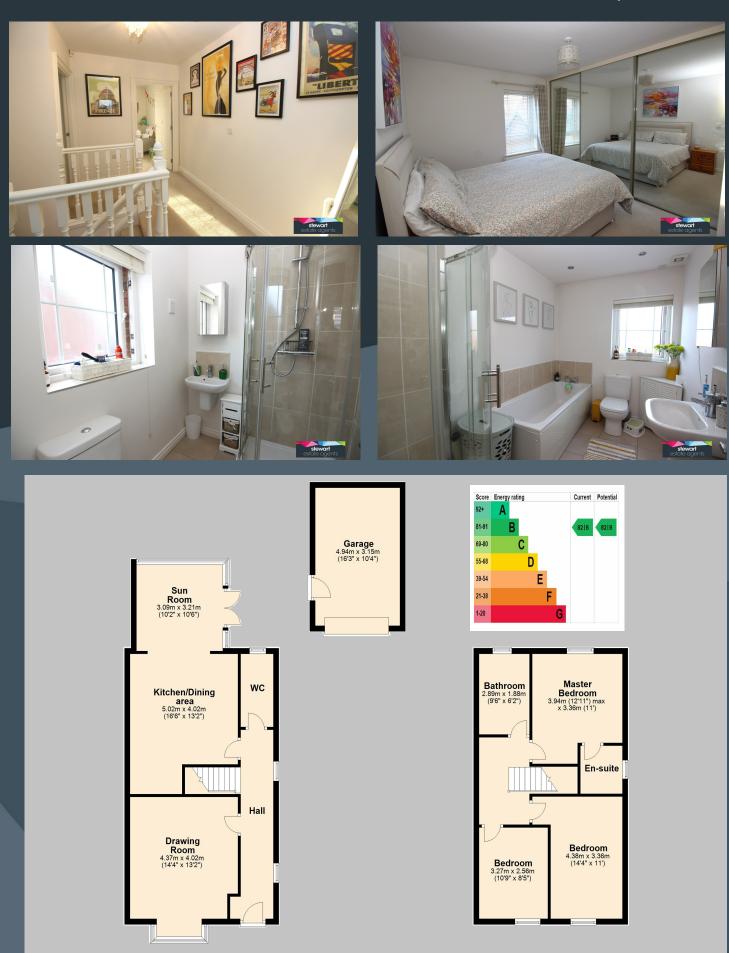

## 24 Glebe Way, Moira

24 Glebe Way, Moira

Please Note: Floorplans are for identification purposes only. Measurements are approximate and are taken using a laser measuring device.

### Features

- Exclusive detached home with garage
- Three spacious bedroom, master bedroom with ensuite shower room
- Bright entrance hallway with stairs to the first floor accommodation
- Downstairs WC with WC and wash hand basin
- Elegant drawing room with walk in bay window and feature gas fire
- Open plan kitchen with dining area with an adjoining sun room at the rear
- Excellent range of high and low level kitchen units, finished in a contemporary style with integrated fridge/freezer, built in oven and hob and dishwasher
- Bathroom on the first floor with modern style suite including a bath, WC, wash hand basin and shower cubicle
- PVC double glazed windows
- Gas fired central heating
- Tarmac driveway
- Neat garden areas to the front and rear
- Rear garden fully paved