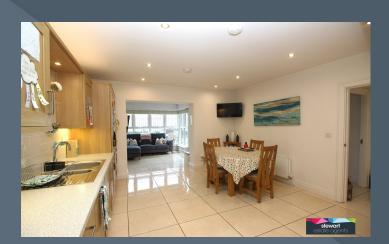

The property has a wonderful interior for modern living including a spacious open plan kitchen with dining area and an adjoining sun room at the rear. A stylish presentation will immediately appeal to a wide spectrum of potential purchasers. Viewing a must!

### Features

- Exclusive detached home with garage
- Three spacious bedroom, master bedroom with ensuite shower room
- Bright entrance hallway with stairs to the first floor accommodation
- Downstairs WC with WC and wash hand basin
- Elegant drawing room with walk in bay window and feature gas fire
- Open plan kitchen with dining area with an adjoining sun room at the rear
- Excellent range of high and low level kitchen units, finished in a contemporary style with integrated fridge/freezer, built in oven and hob and dishwasher
- Bathroom on the first floor with modern style suite including a bath, WC, wash hand basin and shower cubicle
- PVC double glazed windows
- Gas fired central heating
- Tarmac driveway
- Neat garden areas to the front and rear
- Rear garden fully paved