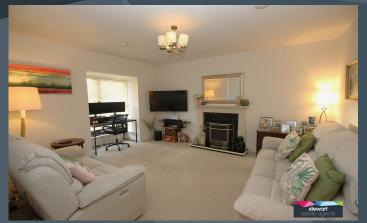

### Features

- Exclusive detached home with garage
- Three spacious bedroom, master bedroom with ensuite shower room
- Bright entrance hallway with stairs to the first floor accommodation
- Downstairs WC with WC and wash hand basin
- Elegant drawing room with walk in bay window and feature gas fire
- Open plan kitchen with dining area with an adjoining sun room at the rear
- Excellent range of high and low level kitchen units, finished in a contemporary style with integrated fridge/freezer, built in oven and hob and dishwasher
- Bathroom on the first floor with modern style suite including a bath, WC, wash hand basin and shower cubicle
- PVC double glazed windows
- Gas fired central heating
- Tarmac driveway
- Neat garden areas to the front and rear
- Rear garden fully paved