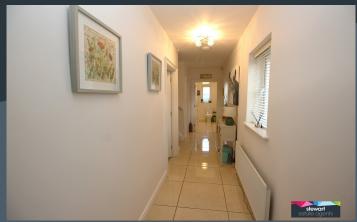

### Features

- Exclusive detached home with garage
- Three spacious bedroom, master bedroom with ensuite shower room
- Bright entrance hallway with stairs to the first floor accommodation
- Downstairs WC with WC and wash hand basin
- Elegant drawing room with walk in bay window and feature gas fire
- Open plan kitchen with dining area with an adjoining sun room at the rear
- Excellent range of high and low level kitchen units, finished in a contemporary style with integrated fridge/freezer, built in oven and hob and dishwasher
- Bathroom on the first floor with modern style suite including a bath, WC, wash hand basin and shower cubicle
- PVC double glazed windows
- Gas fired central heating
- Tarmac driveway
- Neat garden areas to the front and rear
- Rear garden fully paved