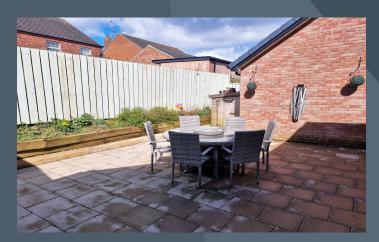

### Features

- Exclusive detached home with garage
- Three spacious bedroom, master bedroom with ensuite shower room
- Bright entrance hallway with stairs to the first floor accommodation
- Downstairs WC with WC and wash hand basin
- Elegant drawing room with walk in bay window and feature gas fire
- Open plan kitchen with dining area with an adjoining sun room at the rear
- Excellent range of high and low level kitchen units, finished in a contemporary style with integrated fridge/freezer, built in oven and hob and dishwasher
- Bathroom on the first floor with modern style suite including a bath, WC, wash hand basin and shower cubicle
- PVC double glazed windows
- Gas fired central heating
- Tarmac driveway
- Neat garden areas to the front and rear
- Rear garden fully paved