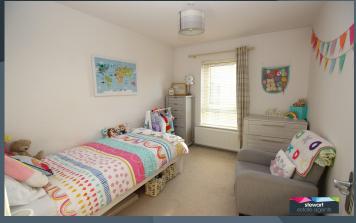

### Features

- Exclusive detached home with garage
- Three spacious bedroom, master bedroom with ensuite shower room
- Bright entrance hallway with stairs to the first floor accommodation
- Downstairs WC with WC and wash hand basin
- Elegant drawing room with walk in bay window and feature gas fire
- Open plan kitchen with dining area with an adjoining sun room at the rear
- Excellent range of high and low level kitchen units, finished in a contemporary style with integrated fridge/freezer, built in oven and hob and dishwasher
- Bathroom on the first floor with modern style suite including a bath, WC, wash hand basin and shower cubicle
- PVC double glazed windows
- Gas fired central heating
- Tarmac driveway
- Neat garden areas to the front and rear
- Rear garden fully paved