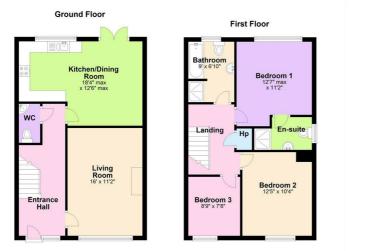

# Accommodation

The property comprises entrance hall with modern tiled floor and an abundance of natural light penetrating through the large sidelight to the right hand side of the composite front door. The hall allows access to the living room with front aspect and feature wood burning stove. The kitchen is designed to allow space for dining and entertaining with an integrated hob, oven, dishwasher and washer /dryer. The kitchen allows access through a set of double doors to the private back garden. Leading back to the hall there is a downstairs WC. The first floor area is accessed from an open and spacious hallway with linen closet and three spacious bedrooms, including a master with ensuite and a family bathroom which has the benefit of a separate shower cubicle as well as a bath.