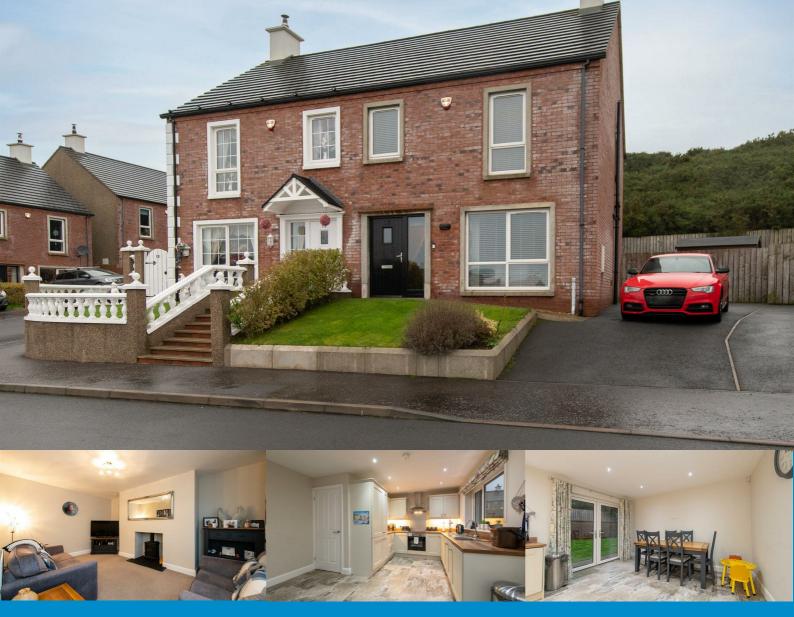

**16 Pheasant Hill** Ballynahinch BT24 8FL

**Offers In The Region Of** £195,000

- Semi-Detached
- Three Bed Home
- Master to include Ensuite
- Spacious Lounge with Feature Stove
- Open Plan Kitchen/Dining
- Downstairs WC
- Main Bathroom to include Separate Shower
- Enclosed Rear Garden
- **Oil Fired Central Heating**
- Move in Ready

# Accommodation

The property comprises entrance hall with modern tiled floor and an abundance of natural light penetrating through the large sidelight to the right hand side of the composite front door. The hall allows access to the living room with front aspect and feature wood burning stove. The kitchen is designed to allow space for dining and entertaining with an integrated hob, oven, dishwasher and washer /dryer. The kitchen allows access through a set of double doors to the private back garden. Leading back to the hall there is a downstairs WC. The first floor area is accessed from an open and spacious hallway with linen closet and three spacious bedrooms, including a master with ensuite and a family bathroom which has the benefit of a separate shower cubicle as well as a bath.

#### Outside

The property has a side tarmacked driveway with enough parking for at least two cars, front garden laid in lawn which can be used to enjoy the fantastic front views. To the rear there is a spacious, fully enclosed garden that offers privacy with no properties overlooking.