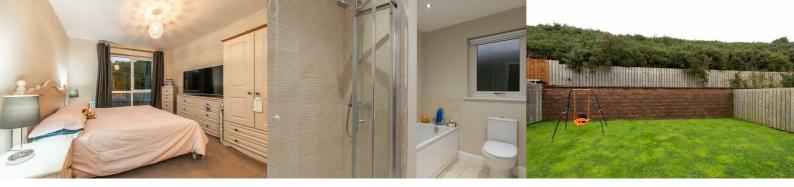

# Accommodation

The property comprises entrance hall with modern tiled floor and an abundance of natural light penetrating through the large sidelight to the right hand side of the composite front door. The hall allows access to the living room with front aspect and feature wood burning stove. The kitchen is designed to allow space for dining and entertaining with an integrated hob, oven, dishwasher and washer /dryer. The kitchen allows access through a set of double doors to the private back garden. Leading back to the hall there is a downstairs WC. The first floor area is accessed from an open and spacious hallway with linen closet and three spacious bedrooms, including a master with ensuite and a family bathroom which has the benefit of a separate shower cubicle as well as a bath.

#### Outside

The property has a side tarmacked driveway with enough parking for at least two cars, front garden laid in lawn which can be used to enjoy the fantastic front views. To the rear there is a spacious, fully enclosed garden that offers privacy with no properties overlooking.