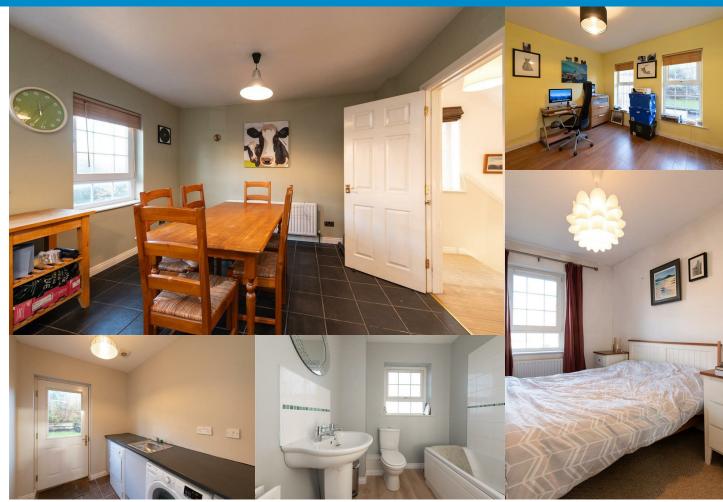

#### FIRST FLOOR

Entrance hallway with laminate flooring, stair case leading to the living room with laminate flooring, open fire and dual aspect windows. Open plan kitchen/dining area with range of units & space for appliances with tiled flooring throughout. Stair case from entrance hallway also leading to ground floor.

#### **GROUND FLOOR**

Bedroom four/Office with laminate flooring. Utility area with tiled flooring and low level units with space for appliances. Ground floor W.C & wash hand basin with tiled flooring. Access to integral garage from ground floor hallway.

#### **SECOND FLOOR**

Master bedroom with carpet laid, ensuite with double shower, W.C & wash hand basin. Bedroom Two & Three good sized rooms both with carpet laid & rear view aspect.

Off road parking with steps leading to front door & integral garage. Small area with grass lawn with gate to side with access to rear garden. Rear garden compact & private with a low maintenance feel.