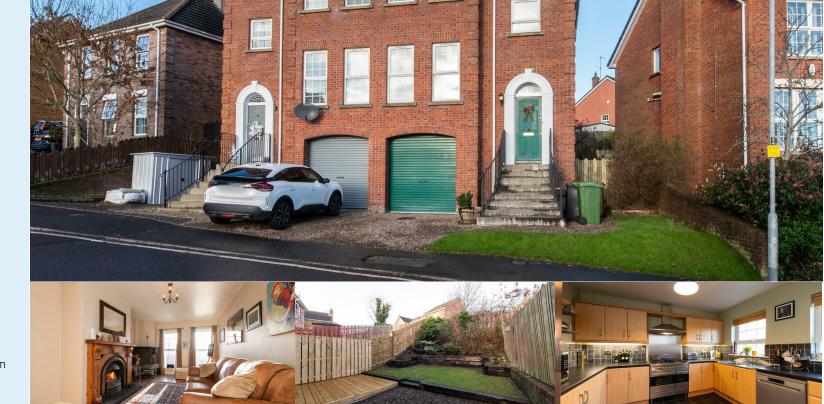

- Semi Detached Split Level Home
- Three/Four Bedrooms, Master Ensuite
- Spacious Lounge with Open Fire
- Open Plan Kitchen/Dining Area
- Ground Floor Utility Room & W.C
- First Floor Bathroom
- Oil Fired Central Heating
- Integral Garage
- 1650 Sq Ft Home
- EPC 59D

### 59 Summerhill

Banbridge, BT32 3LJ

Welcome to this charming townhouse located at 59 Summerhill, Banbridge. This delightful property offers a spacious living environment, perfect for families or those seeking a comfortable home. With a generous area of 1,650 square feet, the house boasts four well-proportioned bedrooms, providing ample space for relaxation and privacy.

#### **SECOND FLOOR**

Master bedroom with carpet laid, ensuite with double shower, W.C & wash hand basin. Bedroom Two & Three good sized rooms both with carpet laid & rear view aspect.

Off road parking with steps leading to front door & integral garage. Small area with grass lawn with gate to side with access to rear garden. Rear garden compact & private with a low maintenance feel.