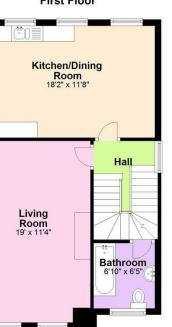

#### FIRST FLOOR

Entrance hallway with laminate flooring, stair case leading to the living room with laminate flooring, open fire and dual aspect windows. Open plan kitchen/dining area with range of units & space for appliances with tiled flooring throughout. Stair case from entrance hallway also leading to ground floor.

## First Floor