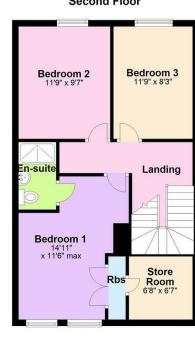

#### **SECOND FLOOR**

Master bedroom with carpet laid, ensuite with double shower, W.C & wash hand basin. Bedroom Two & Three good sized rooms both with carpet laid & rear view aspect.

Off road parking with steps leading to front door & integral garage. Small area with grass lawn with gate to side with access to rear garden. Rear garden compact & private with a low maintenance feel.

#### Second Floor