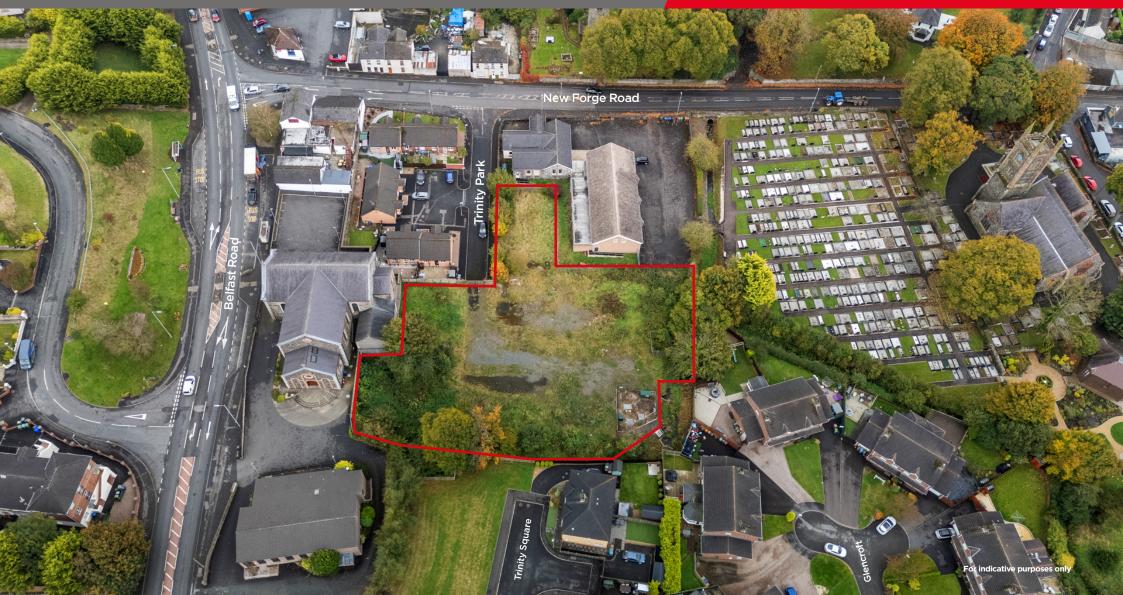

The site is centrally located in the village just off the New Forge Road at Trinity Park.

### Description

The site extends to c.0.78 acres and benefits from full planning permission (LA08/2019/0922/F) for the development of a scheme of 12 dwellings. Access to the site is via Trinity Park.

CUSHMAN & WAKEFIELD

### Planning

The subject site falls within the current development limit of Magheralin as set out in the Craigavon Area Plan 2010. Full Planning Permission has been granted for the development of 12 no. dwellings under Ref: **LA08/2019/0922/FJ– Approved 26/05/20.** 