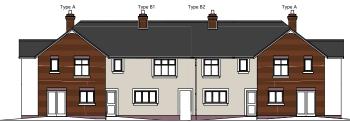

### For Sale Trinity Park, New Forge Road, Magheralin, BT67 OAD

WP B

A

FRONT ELEVATION 1 (northwest facing)

(dark grey

cing brick (red/brow

FRONT ELEVATION 2 (southwest facing)

П

### Accommodation

The approved scheme comprises of the following mix of house types:

| Туре               | No. of<br>Units | Approx.Size<br>(Sq Ft) |           | Style                  |
|--------------------|-----------------|------------------------|-----------|------------------------|
| D2                 | 1               | 775                    | 2 Bedroom | First Floor Apartment  |
| D1                 | 1               | 700                    | 2 Bedroom | Ground Floor Apartment |
| С                  | 1               | 930                    | 2 Bedroom | Ground Floor Apartment |
| A                  | 3               | 1,000                  | 3 Bedroom | End Townhouse          |
| B1                 | 3               | 875                    | 3 Bedroom |                        |
| B2                 | 2               | 725                    | 2 Bedroom |                        |
| A1                 | 1               | 1,010                  | 3 Bedroom | End Townhouse          |
| <b>Total Units</b> | 12              |                        |           |                        |