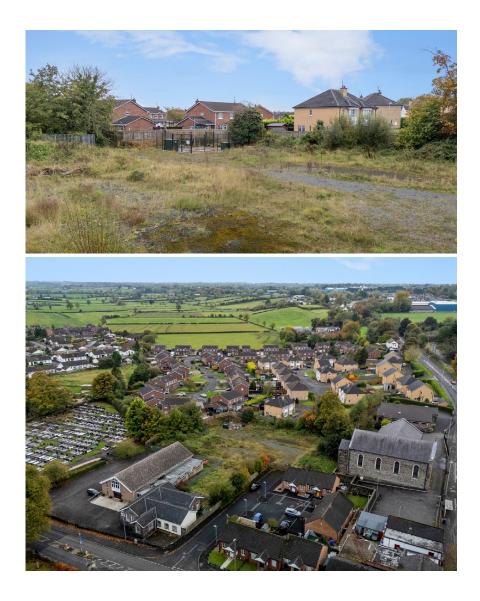

### Location

Magheralin is an attractive village situated along the River Lagan located c. 1 mile from Moira. The village has a host of amenities including churches, several shops, sporting facilities and a primary school with nursery unit. Magheralin is located on the main road linking Moira to Lurgan. Nearby, Moira boasts many amenities, as well as easy access to the motorway network.

### Description

The site extends to c.0.78 acres and benefits from full planning permission (LA08/2019/0922/F) for the development of a scheme of 12 dwellings. Access to the site is via Trinity Park.

CUSHMAN & WAKEFIELD