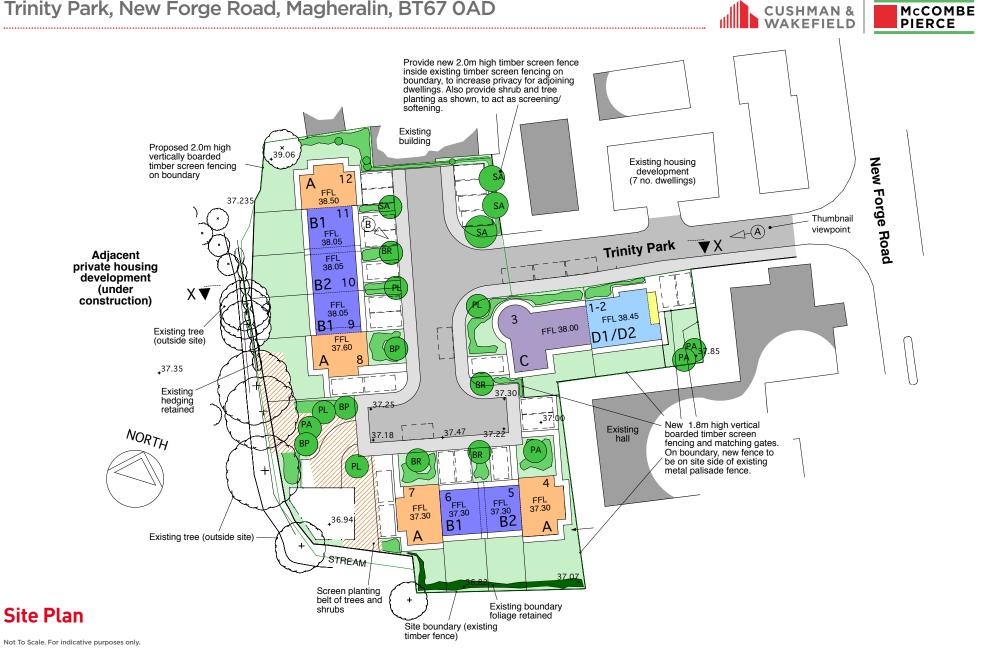

The site is centrally located in the village just off the New Forge Road at Trinity Park.

### Description

The site extends to c.0.78 acres and benefits from full planning permission (LA08/2019/0922/F) for the development of a scheme of 12 dwellings. Access to the site is via Trinity Park.

CUSHMAN & WAKEFIELD

### Accommodation

The approved scheme comprises of the following mix of house types:

| Туре               | No. of<br>Units | Approx.Size<br>(Sq Ft) |           | Style                  |
|--------------------|-----------------|------------------------|-----------|------------------------|
| D2                 | 1               | 775                    | 2 Bedroom | First Floor Apartment  |
| D1                 | 1               | 700                    | 2 Bedroom | Ground Floor Apartment |
| С                  | 1               | 930                    | 2 Bedroom | Ground Floor Apartment |
| A                  | 3               | 1,000                  | 3 Bedroom | End Townhouse          |
| B1                 | 3               | 875                    | 3 Bedroom |                        |
| B2                 | 2               | 725                    | 2 Bedroom |                        |
| A1                 | 1               | 1,010                  | 3 Bedroom | End Townhouse          |
| <b>Total Units</b> | 12              |                        |           |                        |

### Planning

The subject site falls within the current development limit of Magheralin as set out in the Craigavon Area Plan 2010. Full Planning Permission has been granted for the development of 12 no. dwellings under Ref: **LA08/2019/0922/FJ– Approved 26/05/20.** 