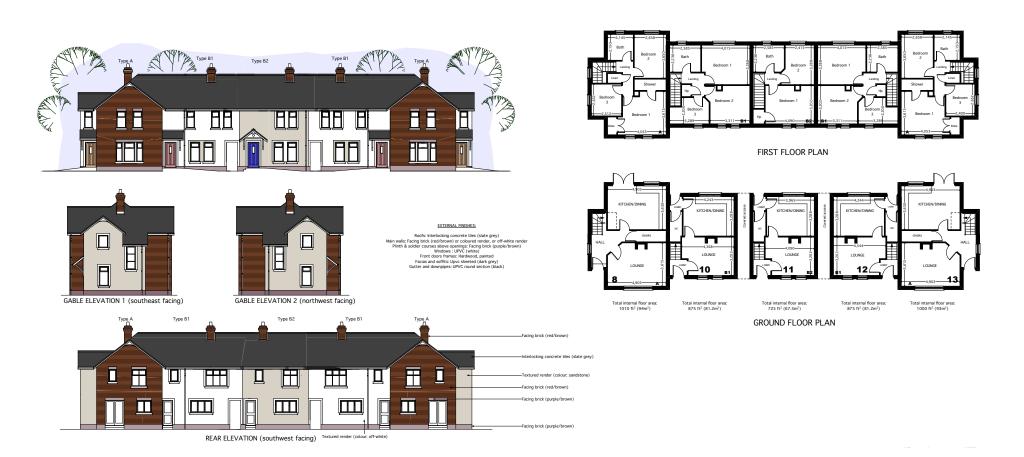

### Accommodation

The approved scheme comprises of the following mix of house types:

| Туре               | No. of<br>Units | Approx.Size<br>(Sq Ft) |           | Style                  |
|--------------------|-----------------|------------------------|-----------|------------------------|
| D2                 | 1               | 775                    | 2 Bedroom | First Floor Apartment  |
| D1                 | 1               | 700                    | 2 Bedroom | Ground Floor Apartment |
| С                  | 1               | 930                    | 2 Bedroom | Ground Floor Apartment |
| A                  | 3               | 1,000                  | 3 Bedroom | End Townhouse          |
| B1                 | 3               | 875                    | 3 Bedroom |                        |
| B2                 | 2               | 725                    | 2 Bedroom |                        |
| A1                 | 1               | 1,010                  | 3 Bedroom | End Townhouse          |
| <b>Total Units</b> | 12              |                        |           |                        |

Sample Elevation and Floor Plan

Not To Scale. For indicative purposes only.

CUSHMAN & McCOMBE WAKEFIELD PIERCE

> (b) External door added 01/07/14 (a) Minor amendments 14/05/09

McCOMBE PIERCE

CUSHMAN & WAKEFIELD

## Sample Elevation and Floor Plan

Not To Scale. For indicative purposes only.