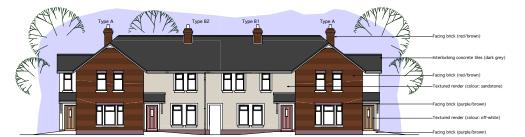

### Accommodation

The approved scheme comprises of the following mix of house types:

| Туре               | No. of<br>Units | Approx.Size<br>(Sq Ft) |           | Style                  |
|--------------------|-----------------|------------------------|-----------|------------------------|
| D2                 | 1               | 775                    | 2 Bedroom | First Floor Apartment  |
| D1                 | 1               | 700                    | 2 Bedroom | Ground Floor Apartment |
| С                  | 1               | 930                    | 2 Bedroom | Ground Floor Apartment |
| A                  | 3               | 1,000                  | 3 Bedroom | End Townhouse          |
| B1                 | 3               | 875                    | 3 Bedroom |                        |
| B2                 | 2               | 725                    | 2 Bedroom |                        |
| A1                 | 1               | 1,010                  | 3 Bedroom | End Townhouse          |
| <b>Total Units</b> | 12              |                        |           |                        |

Sample Elevation and Floor Plan

Not To Scale. For indicative purposes only.

CUSHMAN & McCOMBE WAKEFIELD PIERCE

> (b) External door added 01/07/14 (a) Minor amendments 14/05/09

McCOMBE PIERCE

CUSHMAN & WAKEFIELD

## Sample Elevation and Floor Plan

Not To Scale. For indicative purposes only.