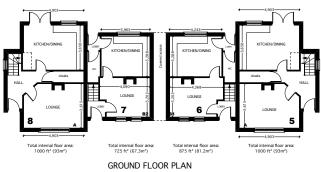

### Accommodation

The approved scheme comprises of the following mix of house types:

| Туре               | No. of<br>Units | Approx.Size<br>(Sq Ft) |           | Style                  |
|--------------------|-----------------|------------------------|-----------|------------------------|
| D2                 | 1               | 775                    | 2 Bedroom | First Floor Apartment  |
| D1                 | 1               | 700                    | 2 Bedroom | Ground Floor Apartment |
| С                  | 1               | 930                    | 2 Bedroom | Ground Floor Apartment |
| A                  | 3               | 1,000                  | 3 Bedroom | End Townhouse          |
| B1                 | 3               | 875                    | 3 Bedroom |                        |
| B2                 | 2               | 725                    | 2 Bedroom |                        |
| A1                 | 1               | 1,010                  | 3 Bedroom | End Townhouse          |
| <b>Total Units</b> | 12              |                        |           |                        |

Sample Elevation and Floor Plan

Not To Scale. For indicative purposes only.

CUSHMAN & McCOMBE WAKEFIELD PIERCE

> (b) External door added 01/07/14 (a) Minor amendments 14/05/09

McCOMBE PIERCE

CUSHMAN & WAKEFIELD

## Sample Elevation and Floor Plan

Not To Scale. For indicative purposes only.