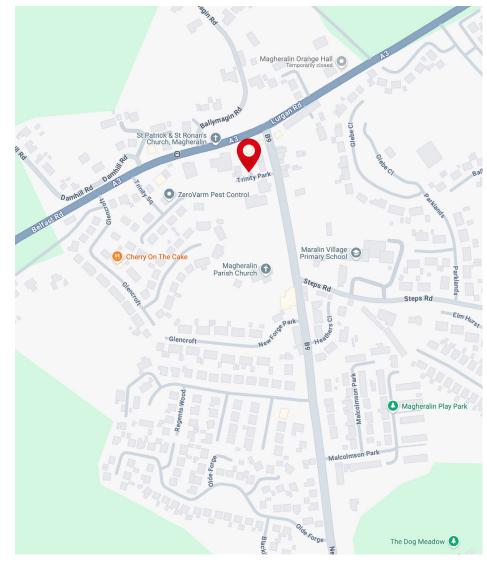

### Location

Magheralin is an attractive village situated along the River Lagan located c. 1 mile from Moira. The village has a host of amenities including churches, several shops, sporting facilities and a primary school with nursery unit. Magheralin is located on the main road linking Moira to Lurgan. Nearby, Moira boasts many amenities, as well as easy access to the motorway network.

The site is centrally located in the village just off the New Forge Road at Trinity Park.