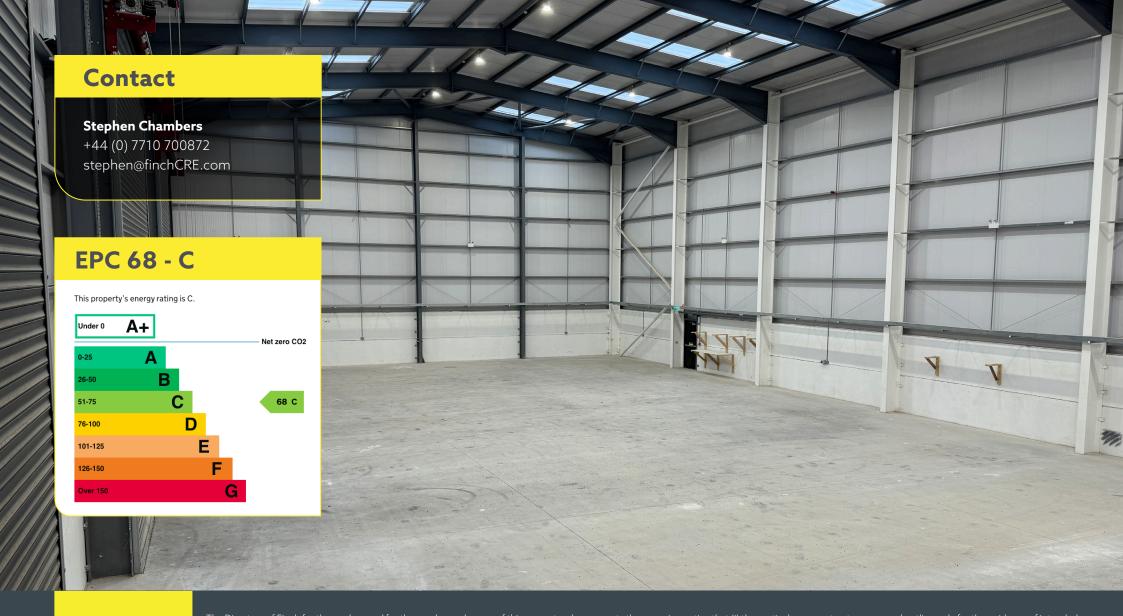

## **Description**

The recently constructed unit extends to 9,312 sq.ft. with an ancillary office of c. 500 sq.ft.

The unit was built in 2020 and compromises a modern high bay spec including 3 no. (7m) roller access doors, LED lighting and 10m eaves.