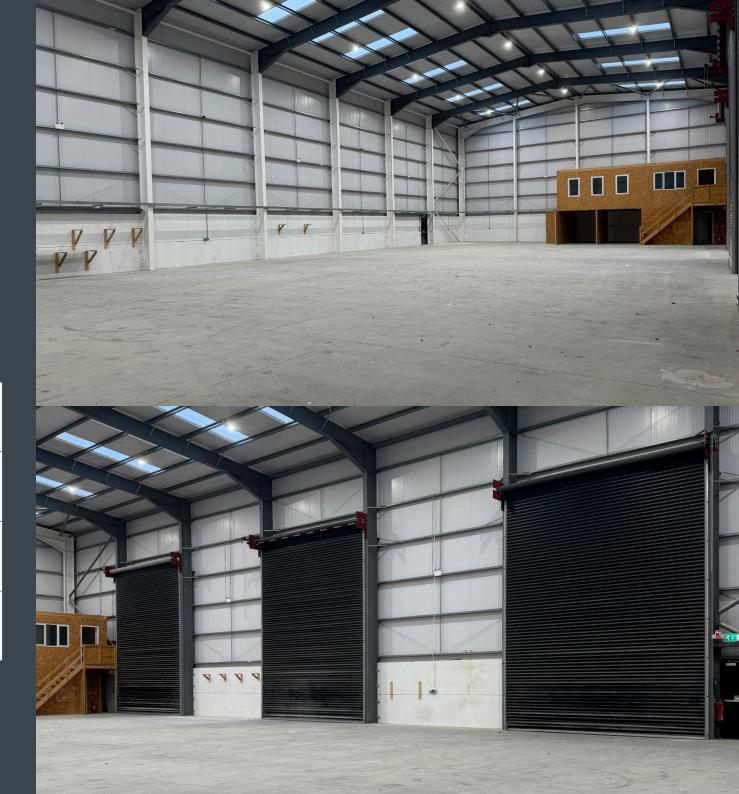

## **Description**

The recently constructed unit extends to 9,312 sq.ft. with an ancillary office of c. 500 sq.ft.

The unit was built in 2020 and compromises a modern high bay spec including 3 no. (7m) roller access doors, LED lighting and 10m eaves.

The property also benefits from its own fenced and secure yard space to the front to the building.

| Term           | Minimum 5 years.                                  |
|----------------|---------------------------------------------------|
| Rent Per Sq Ft | £55,000 P.A.                                      |
| Rates          | TBC                                               |
| VAT            | All charges and outgoings will be liable for VAT. |