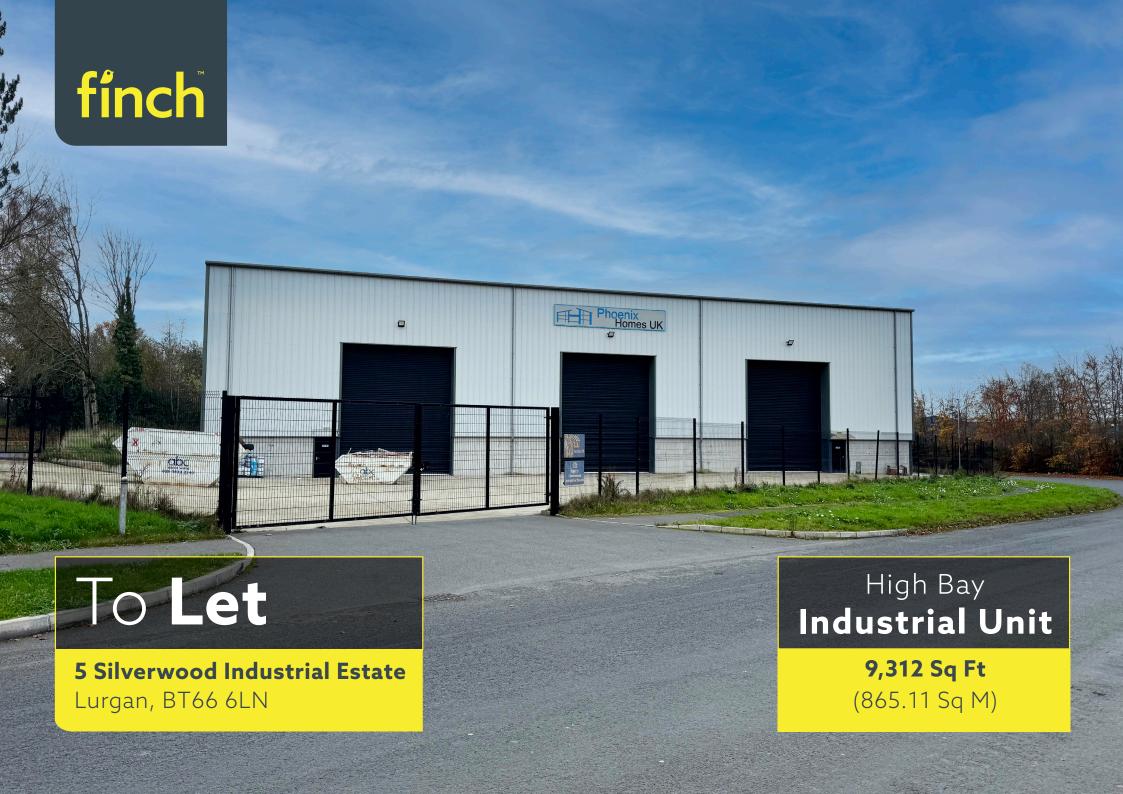

This property is situated at the entrance to Silverwood Industrial Estate, near Silverwood Business Park. It enjoys a prominent position within the estate, adjacent to Enterprise Stationery, and offers rapid access to the M1, ensuring seamless transport links for logistics, staff, and customers.

## **Description**

The recently constructed unit extends to 9,312 sq.ft. with an ancillary office of c. 500 sq.ft.

The unit was built in 2020 and compromises a modern high bay spec including 3 no. (7m) roller access doors, LED lighting and 10m eaves.

The property also benefits from its own fenced and secure yard space to the front to the building.

| Term           | Minimum 5 years.                                  |
|----------------|---------------------------------------------------|
| Rent Per Sq Ft | £55,000 P.A.                                      |
| Rates          | TBC                                               |
| VAT            | All charges and outgoings will be liable for VAT. |