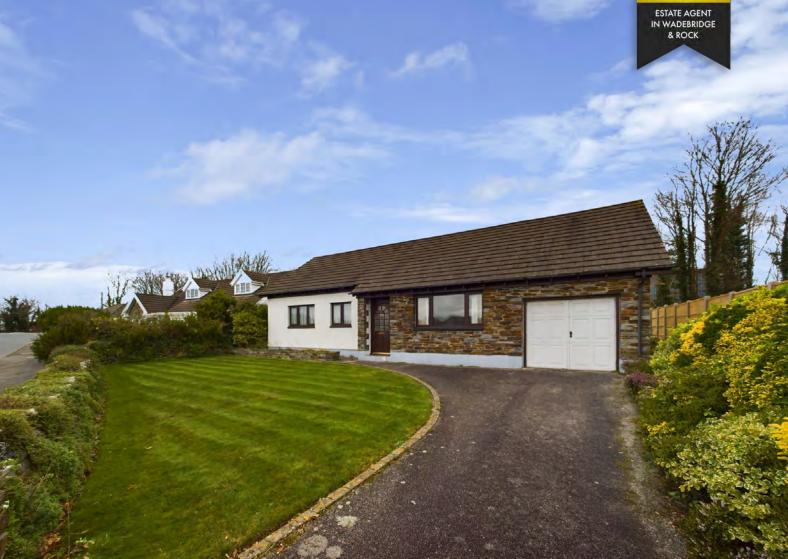

### 2 St Matthews Hill, Wadebridge

Charming Three-Bedroom Detached Bungalow on St Matthews Hill, Wadebridge.

- Impressive Detached Bungalow
- **Three Bedrooms**
- Family Bathroom and Seperate WC
- Spacious Kitchen
- Practical Utility Room •
- Well Maintained Front and Rear Gardens
- Off-Road Parking and Garage
- **Popular Town Location**
- EPC D
- Council Banding-D

Outside, the property boasts a beautifully kept front and rear garden, perfect for those with a green thumb or anyone seeking a tranquil outdoor retreat. The single garage and driveway provide ample parking and storage solutions.

Located in a desirable area within walking distance of Wadebridge's amenities, schools, and stunning countryside, this bungalow presents a rare opportunity not to be missed.

Don't miss the chance to secure this fantastic property contact us today to arrange a viewing!