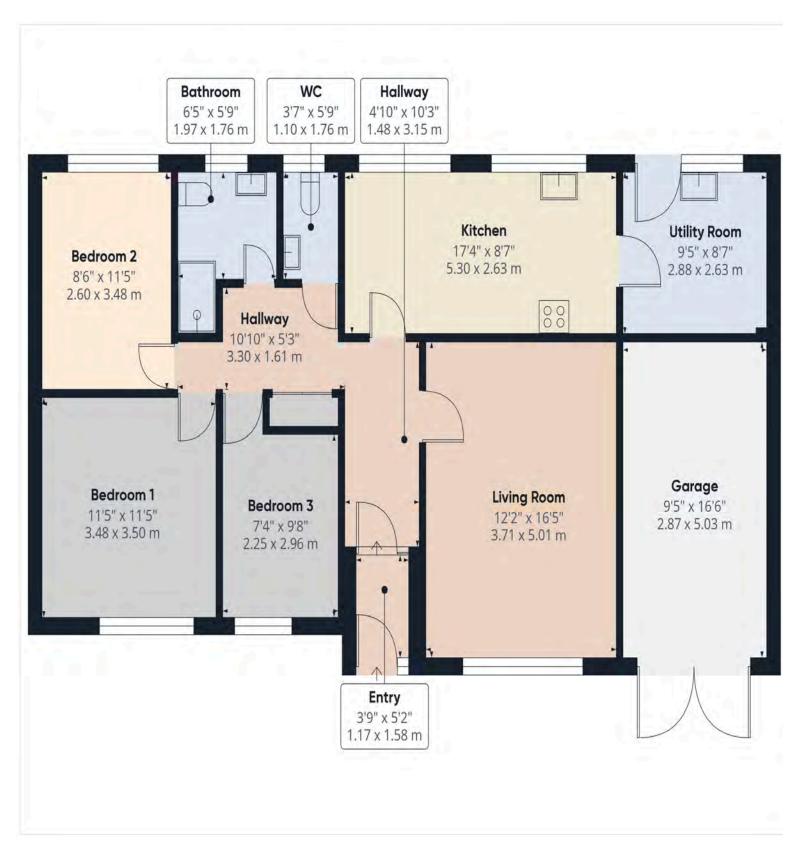

The accommodation includes three well-proportioned bedrooms, a family bathroom, and a separate WC, providing practical living space. The spacious living room is ideal for relaxation or entertaining, while the kitchen and adjoining utility room add functionality and convenience to everyday living.

Outside, the property boasts a beautifully kept front and rear garden, perfect for those with a green thumb or anyone seeking a tranquil outdoor retreat. The single garage and driveway provide ample parking and storage solutions.

Consumer Protection Regulations: We have not tested any apparatus, equipment, fixtures and fittings or services and so cannot verify that they are in working order or fit for the purpose. References to the Tenure of a Property are based on information supplied by the seller. We have not had sight of the Title Documents. A buyer is advised to obtain verification from their solicitor or surveyor. Floorplans shown are for guidance only and should not be relied upon. Items shown in photographs are NOT included unless specifically mentioned within these details. They may however be able by separate negotiation. You are advised to check the availability of this property before travelling any distance to view. Particulars are produced in good faith to the best of our knowledge and are set out as a general guide only.