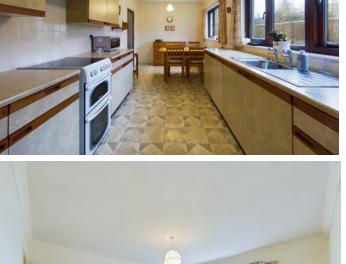

The accommodation includes three well-proportioned bedrooms, a family bathroom, and a separate WC, providing practical living space. The spacious living room is ideal for relaxation or entertaining, while the kitchen and adjoining utility room add functionality and convenience to everyday living.