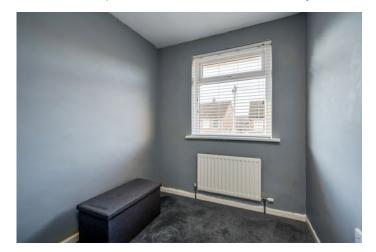

BEDROOM (3): 9' 8" x 6' 11" (2.94m x 2.10m) (at widest points) Built-in wardrobe.

BATHROOM: Modern white suite comprising low voltage spotlights, low flush wc, panelled bath with mixer tap and overhead shower, fully tiled walls, tiled floor.