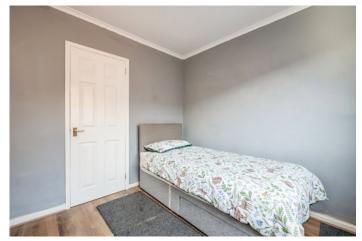

BEDROOM (3): 9' 8" x 6' 11" (2.94m x 2.10m) (at widest points) Built-in wardrobe.

BATHROOM: Modern white suite comprising low voltage spotlights, low flush wc, panelled bath with mixer tap and overhead shower, fully tiled walls, tiled floor.