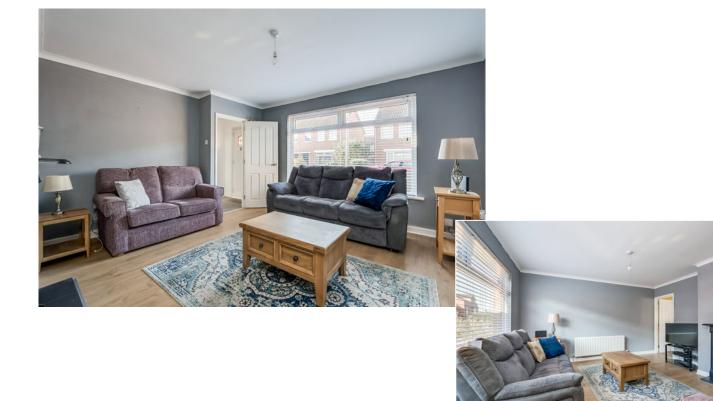

#### Ground Floor

Composite front door to . . .

ENTRANCE HALL:

LOUNGE: 24'  $3'' \times 13' \times 10''$  (7.38m  $\times 4.22m$ ) Pergo wood effect floor, cornice ceiling, feature cast iron fireplace.

KITCHEN/DINING: 16' 11" x 9' 5" (5.16m x 2.88m) Modern fitted kitchen with range of high and low level units, four ring gas hob, electric oven underneath, stainless steel extractor hood, part tiled walls, laminate wood effect floor, stainless steel single drainer sink unit, plumbed for washing machine, shelved storage cupboard, understairs storage cupboard with gas boiler.