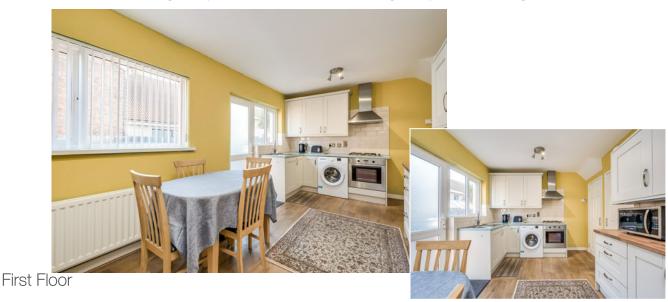

#### Ground Floor

Composite front door to . . .

ENTRANCE HALL:

LOUNGE: 24'  $3'' \times 13' \times 10''$  (7.38m  $\times 4.22m$ ) Pergo wood effect floor, cornice ceiling, feature cast iron fireplace.

KITCHEN/DINING: 16' 11" x 9' 5" (5.16m x 2.88m) Modern fitted kitchen with range of high and low level units, four ring gas hob, electric oven underneath, stainless steel extractor hood, part tiled walls, laminate wood effect floor, stainless steel single drainer sink unit, plumbed for washing machine, shelved storage cupboard, understairs storage cupboard with gas boiler.

First Floor