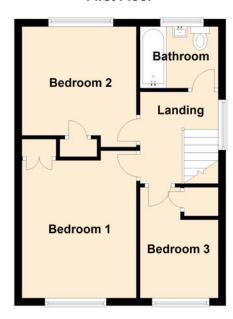

LANDING: Access to roofspace via stainless steel ladder.

BEDROOM (1): 12' 10" x 10' 0" (3.91m x 3.06m) Laminate wood effect floor, built-in wardrobe.

BEDROOM (2): 10' 6"  $\times$  10' 0" (3.20m  $\times$  3.05m) Laminate wood effect floor, built-in wardrobe, built-in storage cupboard.

BEDROOM (3): 9' 8" x 6' 11" (2.94m x 2.10m) (at widest points) Built-in wardrobe.

BATHROOM: Modern white suite comprising low voltage spotlights, low flush wc, panelled bath with mixer tap and overhead shower, fully tiled walls, tiled floor.

First Floor