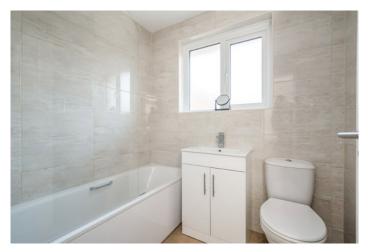

BEDROOM (3): 9' 8" x 6' 11" (2.94m x 2.10m) (at widest points) Built-in wardrobe.

BATHROOM: Modern white suite comprising low voltage spotlights, low flush wc, panelled bath with mixer tap and overhead shower, fully tiled walls, tiled floor.