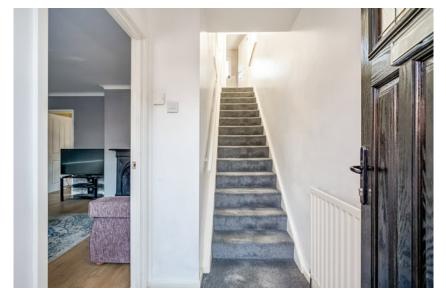

#### Ground Floor

Composite front door to . . .

ENTRANCE HALL:

LOUNGE: 24'  $3'' \times 13' \times 10''$  (7.38m  $\times 4.22m$ ) Pergo wood effect floor, cornice ceiling, feature cast iron fireplace.

KITCHEN/DINING: 16' 11" x 9' 5" (5.16m x 2.88m) Modern fitted kitchen with range of high and low level units, four ring gas hob, electric oven underneath, stainless steel extractor hood, part tiled walls, laminate wood effect floor, stainless steel single drainer sink unit, plumbed for washing machine, shelved storage cupboard, understairs storage cupboard with gas boiler.

LANDING: Access to roofspace via stainless steel ladder.

BEDROOM (1): 12' 10" x 10' 0" (3.91m x 3.06m) Laminate wood effect floor, built-in wardrobe.

BEDROOM (2): 10' 6"  $\times$  10' 0" (3.20m  $\times$  3.05m) Laminate wood effect floor, built-in wardrobe, built-in storage cupboard.