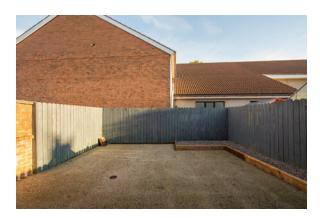

#### Outside

FRONT: Gated Entrance to garden area with resin path.

REAR: Hard landscaped private and enclosed rear garden with sleeper edging, tap and security light.

**Ground Floor** 

Kitchen/Dining Room Living Room Entrance Hall