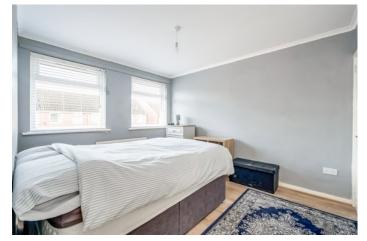

LANDING: Access to roofspace via stainless steel ladder.

BEDROOM (1): 12' 10" x 10' 0" (3.91m x 3.06m) Laminate wood effect floor, built-in wardrobe.

BEDROOM (2): 10' 6"  $\times$  10' 0" (3.20m  $\times$  3.05m) Laminate wood effect floor, built-in wardrobe, built-in storage cupboard.