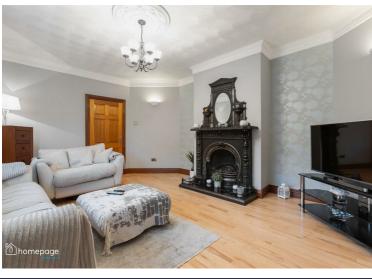

This detached family home is set on a large private site providing a bright and spacious layout across this modern internal design.

Extending to circa 3,075 sq ft, this deceptively spacious property is presented in very high standard throughout, and the expansive layout benefits from a beautiful country style kitchen, sun room, large utility area, 2 double bedrooms, family bathroom and an additional bedroom / generous home office on the ground floor.

- LARGE DETACHED FAMILY HOME
  - 5 BEDROOMS
  - CIRCA 3,075 SQ FT
- 4 RECEPTION ROOMS
- 4 BATHROOMS

OPEN FIRE TO 2 RECEPTION ROOMS

STUNNING FINISHES
THROUGHOUT

OFCH

LARGE SITE WITH DETACHED
GARAGE

SOUGHT AFTER LOCATION