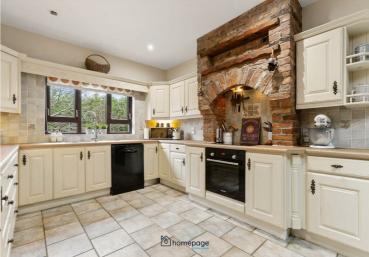

This detached family home is set on a large private site providing a bright and spacious layout across this modern internal design.

Extending to circa 3,075 sq ft, this deceptively spacious property is presented in very high standard throughout, and the expansive layout benefits from a beautiful country style kitchen, sun room, large utility area, 2 double bedrooms, family bathroom and an additional bedroom / generous home office on the ground floor.