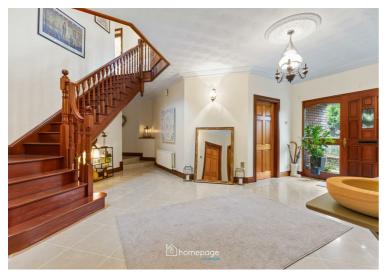

The first floor layout includes a feature landing, large master suite with walk in wardrobe and ensuite, and 2 further generous bedrooms with a shower room.

Externally the property benefits from a superb site laid out in lawns and shrubbery, enclosed by mature hedgerows, trees and decorative stone wall. There is ample parking to the front and side leading to the detached garage. There is a large paved patio area to the rear leading from the sun room.