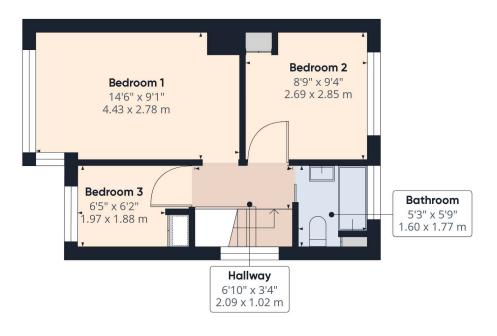

Upstairs, you'll find two spacious double bedrooms, a comfortable single bedroom, and a stylishly appointed family bathroom. The home has been tastefully designed throughout, ensuring it is move-in ready for its new owners.

### for more information or to arrange an accompanied viewing

on this property.

Scan here for our Virtual Tour:

Floor O

Floor 1