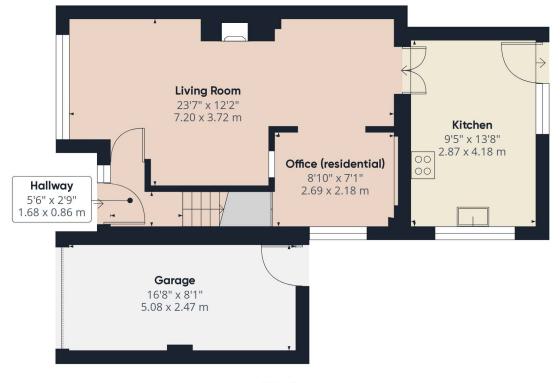

The ground floor offers a well-proportioned living room, complete with a cosy home office space, and a contemporary kitchen/diner that seamlessly opens onto the rear garden—ideal for both everyday living and entertaining.

Outside, the property benefits from private parking, a garage, and generous front and rear gardens, perfect for families and garden enthusiasts alike. Conveniently situated close to local schools and amenities, 14 Branksome Drive provides a blend of modern comfort and practicality in a fantastic location.

### for more information or to arrange an accompanied viewing

on this property.

Scan here for our Virtual Tour:

Floor O

Floor 1