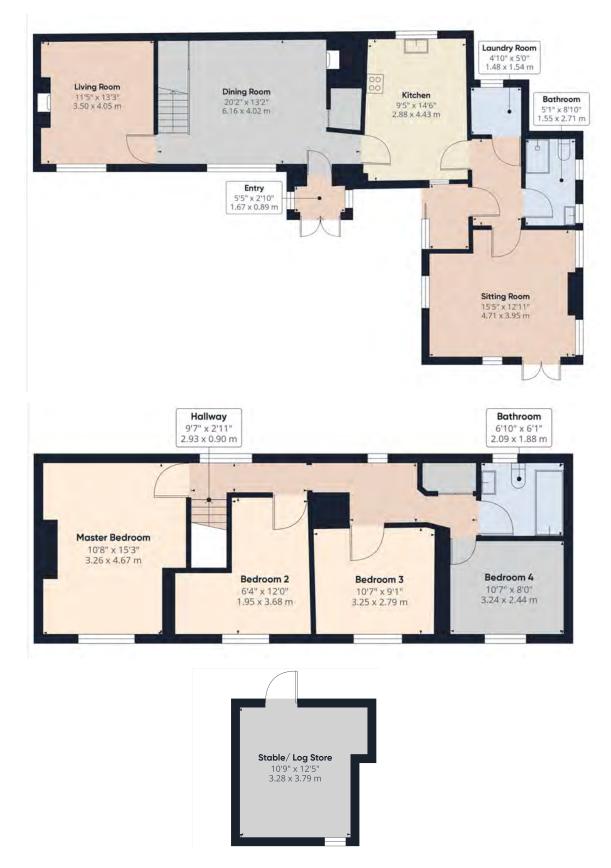

- 4 Spacious Bedrooms
- 3 Versatile Reception Rooms
- Newly Fitted Modern Kitchen
- Panoramic Moorland Views
- Secluded Yet Accessible
- Direct Access to Walking Trails
- Close to Tavistock Town Amenities
- Ideal for Countryside Living
- Within Dartmoor National Park
- LPG Central Heating

Nestled amidst rolling countryside near Tavistock, Grendon Cottage is a truly exceptional property that combines the charm of rural living with the convenience of nearby town amenities.

This beautifully versatile home boasts four spacious bedrooms and three character-filled reception rooms, offering a wealth of flexible living space to suit families, those working from home, or anyone seeking a serene retreat.