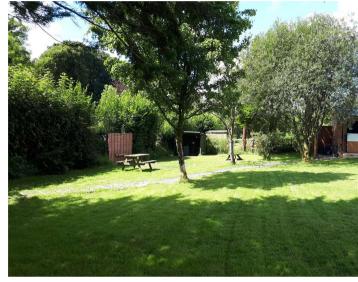

When I visited High Bolham, I was immediately struck by the beauty of the gardens and paddock. They are truly stunning and have been carefully established by the current owner. To the northeast of the property, the grounds are home to a wide variety of mature plants, trees, and shrubs. Beyond this lies a large paddock area with a stable block, hard standing, and sculpted areas perfect for greenhouses or polytunnels. From the property's snug, there is access to a terraced area, offering side access to the rear of the home. This terrace is ideal for alfresco dining, providing a perfect setting for outdoor meals.