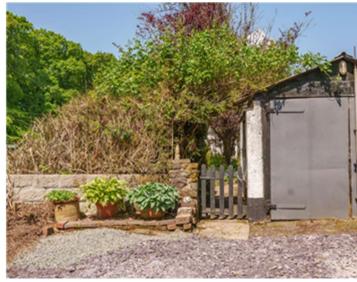

Beyond the formal gardens at the front, there is a gravel parking area, with a gated entrance to the paddock, all enclosed by mature hedging.

The living space within the property exudes both elegance and comfort. The snug, believed to be the old pump room, offers a cozy retreat, while the sitting room features a beautiful open fire. The well-appointed kitchen and dining room are complemented by an inviting log burner, creating a warm and welcoming atmosphere. Additionally, the ground floor includes a well-equipped family bathroom, offering comfort and convenience for all.