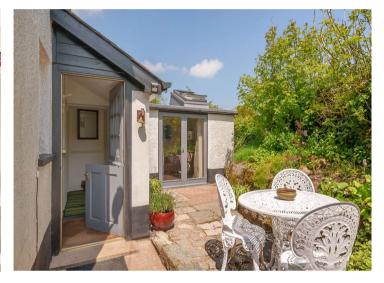

When I visited High Bolham, I was immediately struck by the beauty of the gardens and paddock. They are truly stunning and have been carefully established by the current owner. To the northeast of the property, the grounds are home to a wide variety of mature plants, trees, and shrubs. Beyond this lies a large paddock area with a stable block, hard standing, and sculpted areas perfect for greenhouses or polytunnels. From the property's snug, there is access to a terraced area, offering side access to the rear of the home. This terrace is ideal for alfresco dining, providing a perfect setting for outdoor meals.