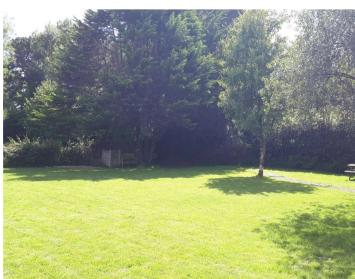

When I visited High Bolham, I was immediately struck by the beauty of the gardens and paddock. They are truly stunning and have been carefully established by the current owner. To the northeast of the property, the grounds are home to a wide variety of mature plants, trees, and shrubs. Beyond this lies a large paddock area with a stable block, hard standing, and sculpted areas perfect for greenhouses or polytunnels. From the property's snug, there is access to a terraced area, offering side access to the rear of the home. This terrace is ideal for alfresco dining, providing a perfect setting for outdoor meals.