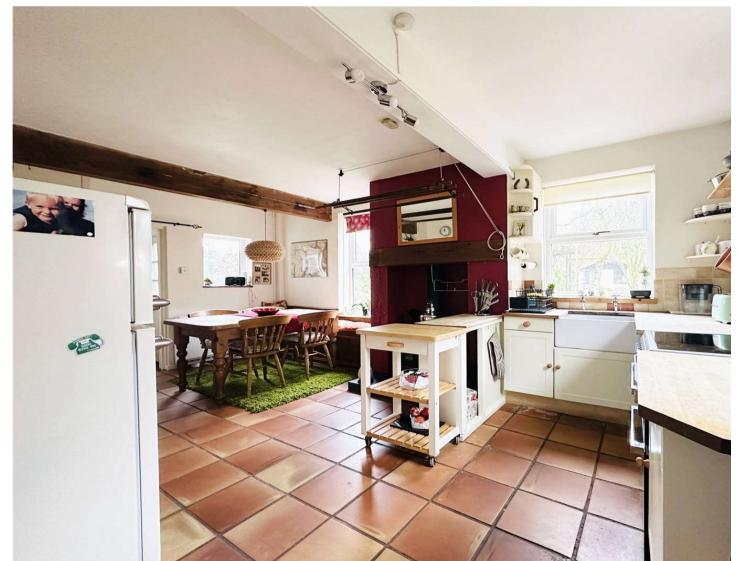

Beyond the formal gardens at the front, there is a gravel parking area, with a gated entrance to the paddock, all enclosed by mature hedging.

The living space within the property exudes both elegance and comfort. The snug, believed to be the old pump room, offers a cozy retreat, while the sitting room features a beautiful open fire. The well-appointed kitchen and dining room are complemented by an inviting log burner, creating a warm and welcoming atmosphere. Additionally, the ground floor includes a well-equipped family bathroom, offering comfort and convenience for all.