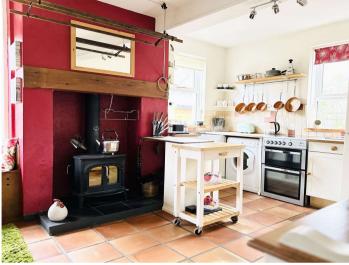

Beyond the formal gardens at the front, there is a gravel parking area, with a gated entrance to the paddock, all enclosed by mature hedging.

The living space within the property exudes both elegance and comfort. The snug, believed to be the old pump room, offers a cozy retreat, while the sitting room features a beautiful open fire. The well-appointed kitchen and dining room are complemented by an inviting log burner, creating a warm and welcoming atmosphere. Additionally, the ground floor includes a well-equipped family bathroom, offering comfort and convenience for all.