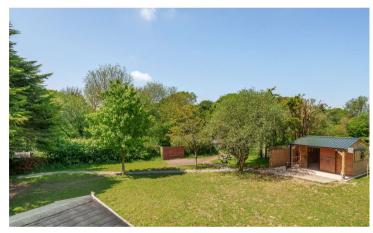

When I visited High Bolham, I was immediately struck by the beauty of the gardens and paddock. They are truly stunning and have been carefully established by the current owner. To the northeast of the property, the grounds are home to a wide variety of mature plants, trees, and shrubs. Beyond this lies a large paddock area with a stable block, hard standing, and sculpted areas perfect for greenhouses or polytunnels. From the property's snug, there is access to a terraced area, offering side access to the rear of the home. This terrace is ideal for alfresco dining, providing a perfect setting for outdoor meals.

Beyond the formal gardens at the front, there is a gravel parking area, with a gated entrance to the paddock, all enclosed by mature hedging.

The living space within the property exudes both elegance and comfort. The snug, believed to be the old pump room, offers a cozy retreat, while the sitting room features a beautiful open fire. The well-appointed kitchen and dining room are complemented by an inviting log burner, creating a warm and welcoming atmosphere. Additionally, the ground floor includes a well-equipped family bathroom, offering comfort and convenience for all.