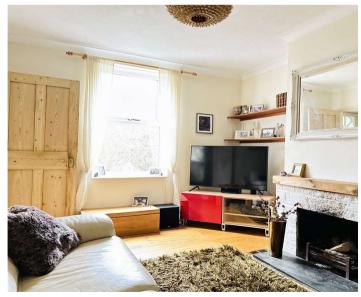

Beyond the formal gardens at the front, there is a gravel parking area, with a gated entrance to the paddock, all enclosed by mature hedging.

The living space within the property exudes both elegance and comfort. The snug, believed to be the old pump room, offers a cozy retreat, while the sitting room features a beautiful open fire. The well-appointed kitchen and dining room are complemented by an inviting log burner, creating a warm and welcoming atmosphere. Additionally, the ground floor includes a well-equipped family bathroom, offering comfort and convenience for all.