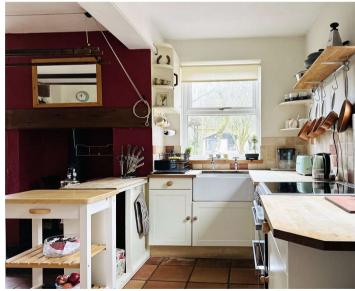

Beyond the formal gardens at the front, there is a gravel parking area, with a gated entrance to the paddock, all enclosed by mature hedging.

The living space within the property exudes both elegance and comfort. The snug, believed to be the old pump room, offers a cozy retreat, while the sitting room features a beautiful open fire. The well-appointed kitchen and dining room are complemented by an inviting log burner, creating a warm and welcoming atmosphere. Additionally, the ground floor includes a well-equipped family bathroom, offering comfort and convenience for all.