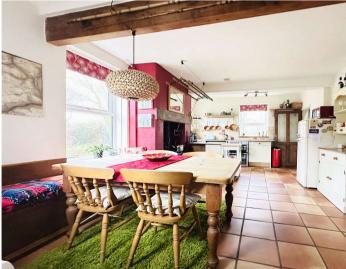

Beyond the formal gardens at the front, there is a gravel parking area, with a gated entrance to the paddock, all enclosed by mature hedging.

The living space within the property exudes both elegance and comfort. The snug, believed to be the old pump room, offers a cozy retreat, while the sitting room features a beautiful open fire. The well-appointed kitchen and dining room are complemented by an inviting log burner, creating a warm and welcoming atmosphere. Additionally, the ground floor includes a well-equipped family bathroom, offering comfort and convenience for all.