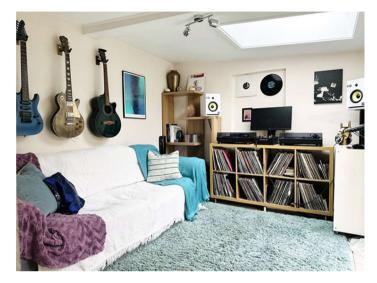

Beyond the formal gardens at the front, there is a gravel parking area, with a gated entrance to the paddock, all enclosed by mature hedging.

The living space within the property exudes both elegance and comfort. The snug, believed to be the old pump room, offers a cozy retreat, while the sitting room features a beautiful open fire. The well-appointed kitchen and dining room are complemented by an inviting log burner, creating a warm and welcoming atmosphere. Additionally, the ground floor includes a well-equipped family bathroom, offering comfort and convenience for all.