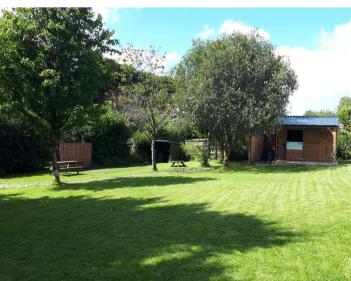

When I visited High Bolham, I was immediately struck by the beauty of the gardens and paddock. They are truly stunning and have been carefully established by the current owner. To the northeast of the property, the grounds are home to a wide variety of mature plants, trees, and shrubs. Beyond this lies a large paddock area with a stable block, hard standing, and sculpted areas perfect for greenhouses or polytunnels. From the property's snug, there is access to a terraced area, offering side access to the rear of the home. This terrace is ideal for alfresco dining, providing a perfect setting for outdoor meals.

Beyond the formal gardens at the front, there is a gravel parking area, with a gated entrance to the paddock, all enclosed by mature hedging.

The living space within the property exudes both elegance and comfort. The snug, believed to be the old pump room, offers a cozy retreat, while the sitting room features a beautiful open fire. The well-appointed kitchen and dining room are complemented by an inviting log burner, creating a warm and welcoming atmosphere. Additionally, the ground floor includes a well-equipped family bathroom, offering comfort and convenience for all.