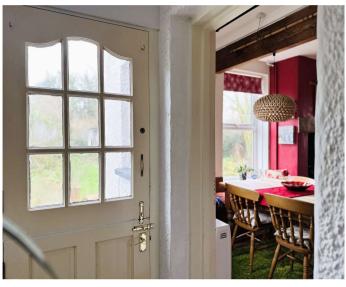

Beyond the formal gardens at the front, there is a gravel parking area, with a gated entrance to the paddock, all enclosed by mature hedging.

The living space within the property exudes both elegance and comfort. The snug, believed to be the old pump room, offers a cozy retreat, while the sitting room features a beautiful open fire. The well-appointed kitchen and dining room are complemented by an inviting log burner, creating a warm and welcoming atmosphere. Additionally, the ground floor includes a well-equipped family bathroom, offering comfort and convenience for all.