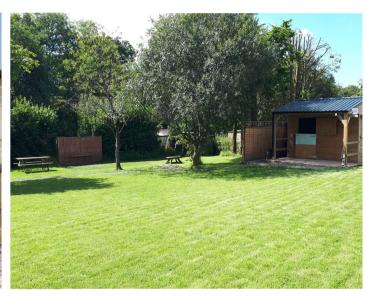

When I visited High Bolham, I was immediately struck by the beauty of the gardens and paddock. They are truly stunning and have been carefully established by the current owner. To the northeast of the property, the grounds are home to a wide variety of mature plants, trees, and shrubs. Beyond this lies a large paddock area with a stable block, hard standing, and sculpted areas perfect for greenhouses or polytunnels. From the property's snug, there is access to a terraced area, offering side access to the rear of the home. This terrace is ideal for alfresco dining, providing a perfect setting for outdoor meals.