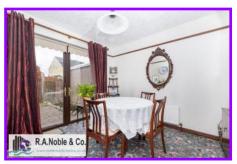

Internally the ground floor of the dwelling boasts a spacious living room in additional to a free flowing kitchen and dining room.

The first floor comprises 3 bedrooms (2 with built-in storage) and a main bathroom.

Living room : 4.46m x 3.57m Dining Room : 3.29m x 3.17m

First Floor Bedroom 1: 3.8m x 3.26m Bedroom 3: 3.38m x 2.63m

Bedroom 2 : 3.87m x 3.6m Bathroom : 2.66m x 1.7m