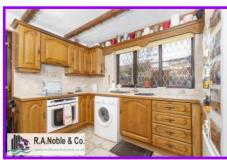

Internally the ground floor of the dwelling boasts a spacious living room in additional to a free flowing kitchen and dining room.

The first floor comprises 3 bedrooms (2 with built-in storage) and a main bathroom.

#### Accommodation

We have measured the property in accordance with the RICS Code of measuring practice 6th Edition and would note the following approximate areas:-

<u>Ground Floor</u> Kitchen : 3.26m x 3.25m Entrance Hall : 3.23m 1.99m