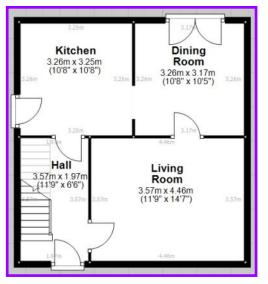

#### Accommodation

We have measured the property in accordance with the RICS Code of measuring practice 6th Edition and would note the following approximate areas:-

<u>Ground Floor</u> Kitchen : 3.26m x 3.25m Entrance Hall : 3.23m 1.99m

Living room : 4.46m x 3.57m Dining Room : 3.29m x 3.17m

First Floor Bedroom 1: 3.8m x 3.26m Bedroom 3: 3.38m x 2.63m

Bedroom 2 : 3.87m x 3.6m Bathroom : 2.66m x 1.7m

#### Rates

We have been advised by the Land and property services of the following: Estimated Annual Rates Payable for 2023/24: £812.25.

Floor Plans (For Illustrative Purposes Only)