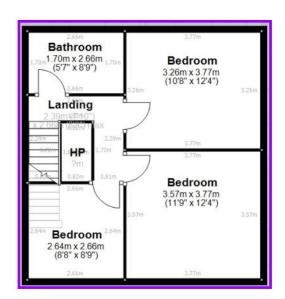

#### Accommodation

We have measured the property in accordance with the RICS Code of measuring practice 6th Edition and would note the following approximate areas:-

<u>Ground Floor</u> Kitchen : 3.26m x 3.25m Entrance Hall : 3.23m 1.99m

Living room : 4.46m x 3.57m Dining Room : 3.29m x 3.17m

First Floor Bedroom 1: 3.8m x 3.26m Bedroom 3: 3.38m x 2.63m

Bedroom 2 : 3.87m x 3.6m Bathroom : 2.66m x 1.7m

#### Rates

We have been advised by the Land and property services of the following: Estimated Annual Rates Payable for 2023/24: £812.25.

Floor Plans (For Illustrative Purposes Only)