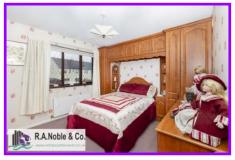

Internally the ground floor of the dwelling boasts a spacious living room in additional to a free flowing kitchen and dining room.

The first floor comprises 3 bedrooms (2 with built-in storage) and a main bathroom.

Living room : 4.46m x 3.57m Dining Room : 3.29m x 3.17m

First Floor Bedroom 1: 3.8m x 3.26m Bedroom 3: 3.38m x 2.63m

Bedroom 2 : 3.87m x 3.6m Bathroom : 2.66m x 1.7m