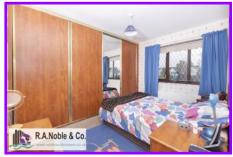

Internally the ground floor of the dwelling boasts a spacious living room in additional to a free flowing kitchen and dining room.

The first floor comprises 3 bedrooms (2 with built-in storage) and a main bathroom.

Living room : 4.46m x 3.57m Dining Room : 3.29m x 3.17m

First Floor Bedroom 1: 3.8m x 3.26m Bedroom 3: 3.38m x 2.63m

Bedroom 2 : 3.87m x 3.6m Bathroom : 2.66m x 1.7m