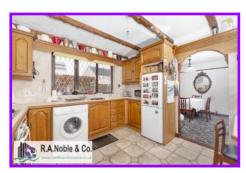

Internally the ground floor of the dwelling boasts a spacious living room in additional to a free flowing kitchen and dining room.

The first floor comprises 3 bedrooms (2 with built-in storage) and a main bathroom.

#### Accommodation

We have measured the property in accordance with the RICS Code of measuring practice 6th Edition and would note the following approximate areas:-

<u>Ground Floor</u> Kitchen : 3.26m x 3.25m Entrance Hall : 3.23m 1.99m

Living room : 4.46m x 3.57m Dining Room : 3.29m x 3.17m

First Floor Bedroom 1: 3.8m x 3.26m Bedroom 3: 3.38m x 2.63m

Bedroom 2 : 3.87m x 3.6m Bathroom : 2.66m x 1.7m