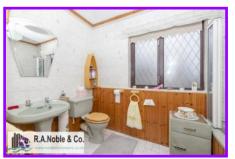

Internally the ground floor of the dwelling boasts a spacious living room in additional to a free flowing kitchen and dining room.

The first floor comprises 3 bedrooms (2 with built-in storage) and a main bathroom.

Living room : 4.46m x 3.57m Dining Room : 3.29m x 3.17m

First Floor Bedroom 1: 3.8m x 3.26m Bedroom 3: 3.38m x 2.63m

Bedroom 2 : 3.87m x 3.6m Bathroom : 2.66m x 1.7m