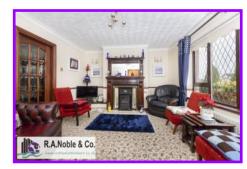

Internally the ground floor of the dwelling boasts a spacious living room in additional to a free flowing kitchen and dining room.

The first floor comprises 3 bedrooms (2 with built-in storage) and a main bathroom.

Living room : 4.46m x 3.57m Dining Room : 3.29m x 3.17m

First Floor Bedroom 1: 3.8m x 3.26m Bedroom 3: 3.38m x 2.63m

Bedroom 2 : 3.87m x 3.6m Bathroom : 2.66m x 1.7m