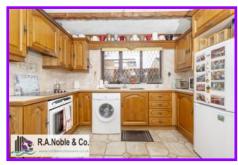

Internally the ground floor of the dwelling boasts a spacious living room in additional to a free flowing kitchen and dining room.

The first floor comprises 3 bedrooms (2 with built-in storage) and a main bathroom.

#### Accommodation

We have measured the property in accordance with the RICS Code of measuring practice 6th Edition and would note the following approximate areas:-

<u>Ground Floor</u> Kitchen : 3.26m x 3.25m Entrance Hall : 3.23m 1.99m

Living room : 4.46m x 3.57m Dining Room : 3.29m x 3.17m

First Floor Bedroom 1: 3.8m x 3.26m Bedroom 3: 3.38m x 2.63m

Bedroom 2 : 3.87m x 3.6m Bathroom : 2.66m x 1.7m