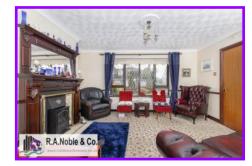

Internally the ground floor of the dwelling boasts a spacious living room in additional to a free flowing kitchen and dining room.

The first floor comprises 3 bedrooms (2 with built-in storage) and a main bathroom.

Living room : 4.46m x 3.57m Dining Room : 3.29m x 3.17m

First Floor Bedroom 1: 3.8m x 3.26m Bedroom 3: 3.38m x 2.63m

Bedroom 2 : 3.87m x 3.6m Bathroom : 2.66m x 1.7m