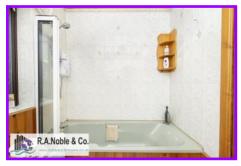

Internally the ground floor of the dwelling boasts a spacious living room in additional to a free flowing kitchen and dining room.

The first floor comprises 3 bedrooms (2 with built-in storage) and a main bathroom.

Living room : 4.46m x 3.57m Dining Room : 3.29m x 3.17m

First Floor Bedroom 1: 3.8m x 3.26m Bedroom 3: 3.38m x 2.63m

Bedroom 2 : 3.87m x 3.6m Bathroom : 2.66m x 1.7m