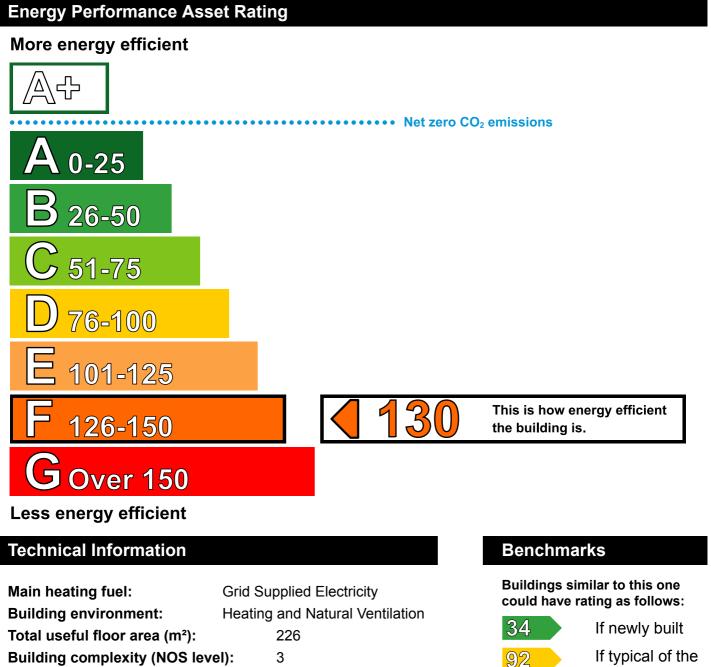

## **Energy Performance Certificate**

existing stock

Non-Domestic Building

Flair

42 Newry Street

BANBRIDGE BT32 3HA Certificate Reference Number:

0910-0436-3869-8390-5096

This certificate shows the energy rating of this building. It indicates the energy efficiency of the building fabric and the heating, ventilation, cooling and lighting systems. The rating is compared to two benchmarks for this type of building: one appropriate for new buildings and one appropriate for existing buildings. There is more advice on how to interpret this information on the Department's website www.epb.dfpni.gov.uk.



Building emission rate (kgCO<sub>2</sub>/m<sup>2</sup>): 118.24

## Administrative Information

| This is an Energy Performance Certificate as defined in SR 2008 as amended.                                   |                                                            |
|---------------------------------------------------------------------------------------------------------------|------------------------------------------------------------|
| Assessment Software:                                                                                          | iSBEM v4.1.e using calculation engine SBEM v4.1.e.5        |
| Property Reference:                                                                                           | 186854330000                                               |
|