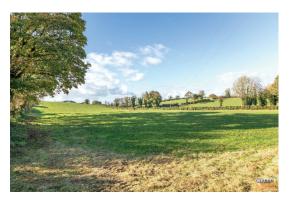

## BUILDING SITE, DRENNAN ROAD, BOARDMILLS, LISBURN, BT27 6UR

- A Most Attractive And Exclusive Building Site Extending To Approximately 0.65 Acre
- Private And Rural Aspects Over Picturesque Countryside And Mature Trees
- Full Planning Permission Has Been Granted For A Most Impressive And Contemporary Detached Residence And Double Garage
- Stunning Contemporary Design With Superb Family Layout Extending To Nearly 3000 Square Feet
- Planning Portal Reference LA05/2024/0250/RM
- Highly Desirable Location Convenient To Lisburn, Hillsborough, M1 Motorway, Temple, Carryduff And South Belfast / Ideal For Commuting To Work And Many Leading Schools For All Ages
- **DIRECTIONS:** From Temple roundabout, proceed towards Ballynahinch, 0.6 mile turn right into Church Road at Temple Golf Club and proceed for 0.9 mile and then turn left into Drennan Road, the site is 0.2 mile on the right.