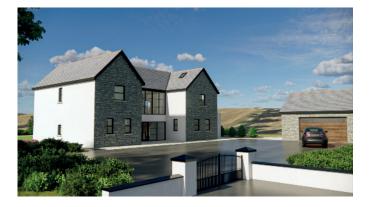

## BUILDING SITE, DRENNAN ROAD, BOARDMILLS, LISBURN, BT27 6UR

- A Most Attractive And Exclusive Building Site Extending To Approximately 0.65 Acre
- Private And Rural Aspects Over Picturesque Countryside And Mature Trees
- Full Planning Permission Has Been Granted For A Most Impressive And Contemporary Detached Residence And Double Garage
- Stunning Contemporary Design With Superb Family Layout Extending To Nearly 3000 Square Feet
- Planning Portal Reference LA05/2024/0250/RM
- Highly Desirable Location Convenient To Lisburn, Hillsborough, M1 Motorway, Temple, Carryduff And South Belfast / Ideal For Commuting To Work And Many Leading Schools For All Ages
- **DIRECTIONS:** From Temple roundabout, proceed towards Ballynahinch, 0.6 mile turn right into Church Road at Temple Golf Club and proceed for 0.9 mile and then turn left into Drennan Road, the site is 0.2 mile on the right.