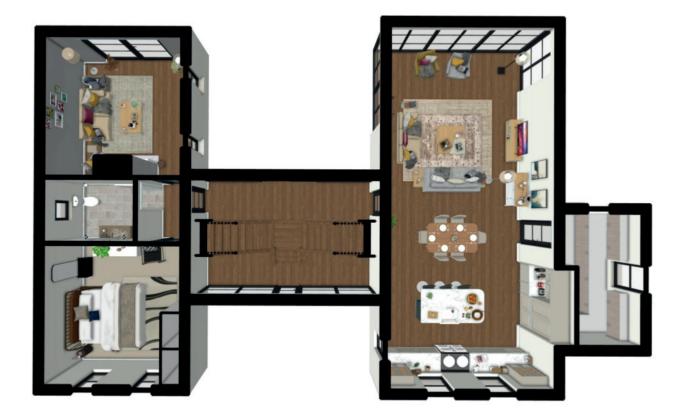

## BUILDING SITE, DRENNAN ROAD, BOARDMILLS, LISBURN, BT27 6UR

- A Most Attractive And Exclusive Building Site Extending To Approximately 0.65 Acre
- Private And Rural Aspects Over Picturesque Countryside And Mature Trees
- Full Planning Permission Has Been Granted For A Most Impressive And Contemporary Detached Residence And Double Garage
- Stunning Contemporary Design With Superb Family Layout Extending To Nearly 3000 Square Feet
- Planning Portal Reference LA05/2024/0250/RM
- Highly Desirable Location Convenient To Lisburn, Hillsborough, M1 Motorway, Temple, Carryduff And South Belfast / Ideal For Commuting To Work And Many Leading Schools For All Ages
- **DIRECTIONS:** From Temple roundabout, proceed towards Ballynahinch, 0.6 mile turn right into Church Road at Temple Golf Club and proceed for 0.9 mile and then turn left into Drennan Road, the site is 0.2 mile on the right.