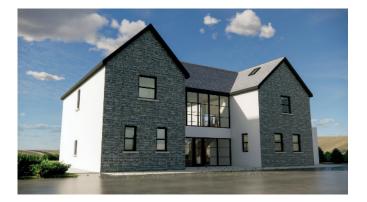

## BUILDING SITE, DRENNAN ROAD, BOARDMILLS, LISBURN, BT27 6UR

- A Most Attractive And Exclusive Building Site Extending To Approximately 0.65 Acre
- Private And Rural Aspects Over Picturesque Countryside And Mature Trees
- Full Planning Permission Has Been Granted For A Most Impressive And Contemporary Detached Residence And Double Garage
- Stunning Contemporary Design With Superb Family Layout Extending To Nearly 3000 Square Feet
- Planning Portal Reference LA05/2024/0250/RM
- Highly Desirable Location Convenient To Lisburn, Hillsborough, M1 Motorway, Temple, Carryduff And South Belfast / Ideal For Commuting To Work And Many Leading Schools For All Ages
- **DIRECTIONS:** From Temple roundabout, proceed towards Ballynahinch, 0.6 mile turn right into Church Road at Temple Golf Club and proceed for 0.9 mile and then turn left into Drennan Road, the site is 0.2 mile on the right.