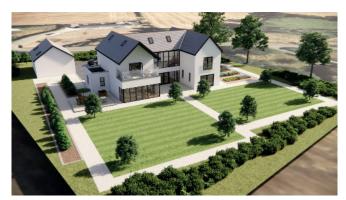

## BUILDING SITE, DRENNAN ROAD, BOARDMILLS, LISBURN, BT27 6UR

- A Most Attractive And Exclusive Building Site Extending To Approximately 0.65 Acre
- Private And Rural Aspects Over Picturesque Countryside And Mature Trees
- Full Planning Permission Has Been Granted For A Most Impressive And Contemporary Detached Residence And Double Garage
- Stunning Contemporary Design With Superb Family Layout Extending To Nearly 3000 Square Feet
- Planning Portal Reference LA05/2024/0250/RM
- Highly Desirable Location Convenient To Lisburn, Hillsborough, M1 Motorway, Temple, Carryduff And South Belfast / Ideal For Commuting To Work And Many Leading Schools For All Ages
- **DIRECTIONS:** From Temple roundabout, proceed towards Ballynahinch, 0.6 mile turn right into Church Road at Temple Golf Club and proceed for 0.9 mile and then turn left into Drennan Road, the site is 0.2 mile on the right.