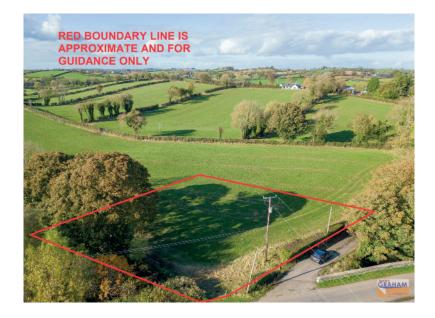

## BUILDING SITE, DRENNAN ROAD, BOARDMILLS, LISBURN, BT27 6UR

- A Most Attractive And Exclusive Building Site Extending To Approximately 0.65 Acre
- Private And Rural Aspects Over Picturesque Countryside And Mature Trees
- Full Planning Permission Has Been Granted For A Most Impressive And Contemporary Detached Residence And Double Garage
- Stunning Contemporary Design With Superb Family Layout Extending To Nearly 3000 Square Feet
- Planning Portal Reference LA05/2024/0250/RM
- Highly Desirable Location Convenient To Lisburn, Hillsborough, M1 Motorway, Temple, Carryduff And South Belfast / Ideal For Commuting To Work And Many Leading Schools For All Ages
- **DIRECTIONS:** From Temple roundabout, proceed towards Ballynahinch, 0.6 mile turn right into Church Road at Temple Golf Club and proceed for 0.9 mile and then turn left into Drennan Road, the site is 0.2 mile on the right.