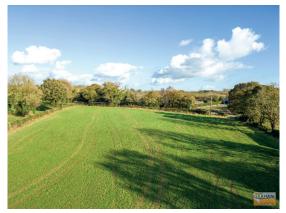

## BUILDING SITE, DRENNAN ROAD, BOARDMILLS, LISBURN, BT27 6UR

- A Most Attractive And Exclusive Building Site Extending To Approximately 0.65 Acre
- Private And Rural Aspects Over Picturesque Countryside And Mature Trees
- Full Planning Permission Has Been Granted For A Most Impressive And Contemporary Detached Residence And Double Garage
- Stunning Contemporary Design With Superb Family Layout Extending To Nearly 3000 Square Feet
- Planning Portal Reference LA05/2024/0250/RM
- Highly Desirable Location Convenient To Lisburn, Hillsborough, M1 Motorway, Temple, Carryduff And South Belfast / Ideal For Commuting To Work And Many Leading Schools For All Ages
- **DIRECTIONS:** From Temple roundabout, proceed towards Ballynahinch, 0.6 mile turn right into Church Road at Temple Golf Club and proceed for 0.9 mile and then turn left into Drennan Road, the site is 0.2 mile on the right.