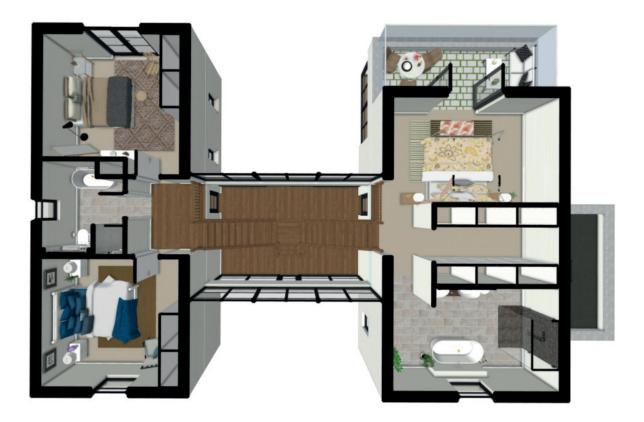

## BUILDING SITE, DRENNAN ROAD, BOARDMILLS, LISBURN, BT27 6UR

- A Most Attractive And Exclusive Building Site Extending To Approximately 0.65 Acre
- Private And Rural Aspects Over Picturesque Countryside And Mature Trees
- Full Planning Permission Has Been Granted For A Most Impressive And Contemporary Detached Residence And Double Garage
- Stunning Contemporary Design With Superb Family Layout Extending To Nearly 3000 Square Feet
- Planning Portal Reference LA05/2024/0250/RM
- Highly Desirable Location Convenient To Lisburn, Hillsborough, M1 Motorway, Temple, Carryduff And South Belfast / Ideal For Commuting To Work And Many Leading Schools For All Ages
- **DIRECTIONS:** From Temple roundabout, proceed towards Ballynahinch, 0.6 mile turn right into Church Road at Temple Golf Club and proceed for 0.9 mile and then turn left into Drennan Road, the site is 0.2 mile on the right.