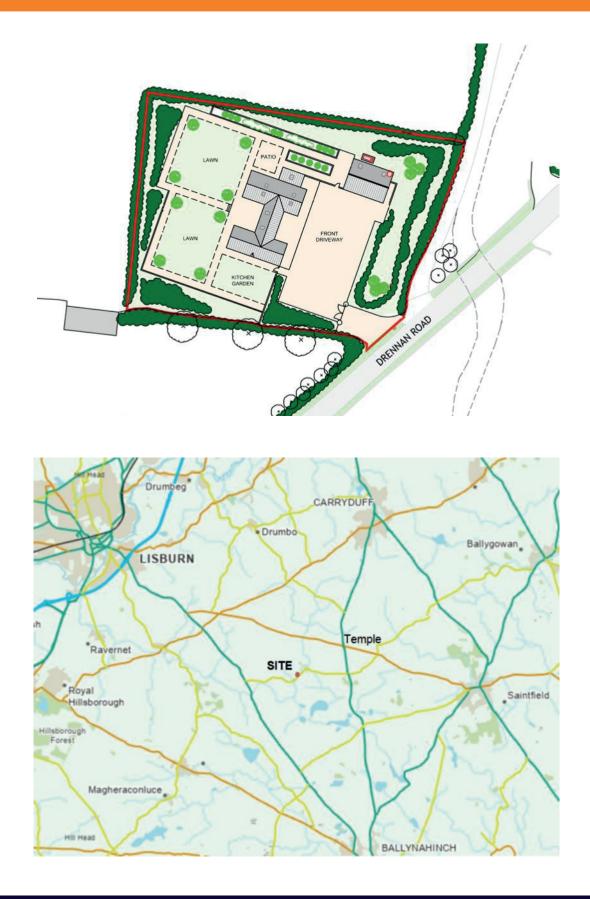

## BUILDING SITE, DRENNAN ROAD, BOARDMILLS, LISBURN, BT27 6UR

- A Most Attractive And Exclusive Building Site Extending To Approximately 0.65 Acre
- Private And Rural Aspects Over Picturesque Countryside And Mature Trees
- Full Planning Permission Has Been Granted For A Most Impressive And Contemporary Detached Residence And Double Garage
- Stunning Contemporary Design With Superb Family Layout Extending To Nearly 3000 Square Feet
- Planning Portal Reference LA05/2024/0250/RM
- Highly Desirable Location Convenient To Lisburn, Hillsborough, M1 Motorway, Temple, Carryduff And South Belfast / Ideal For Commuting To Work And Many Leading Schools For All Ages
- **DIRECTIONS:** From Temple roundabout, proceed towards Ballynahinch, 0.6 mile turn right into Church Road at Temple Golf Club and proceed for 0.9 mile and then turn left into Drennan Road, the site is 0.2 mile on the right.