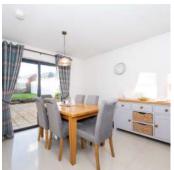

#### Ground Floor

- Entrance Hall
- Downstairs WC
- Lounge/Dining Room 22'9" x 11'
- Kitchen 12'10" x 7'4"