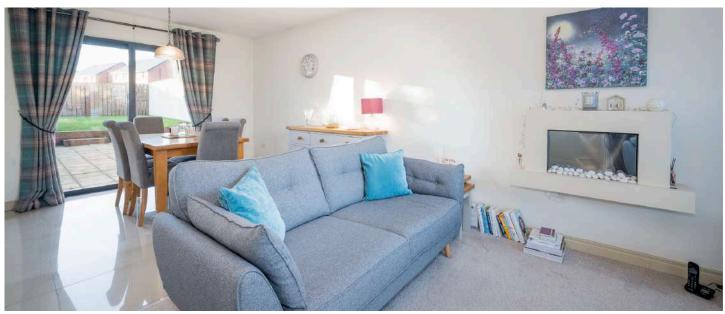

#### Ground Floor

- Entrance Hall
- Downstairs WC
- Lounge/Dining Room 22'9" x 11'
- Kitchen 12'10" x 7'4"