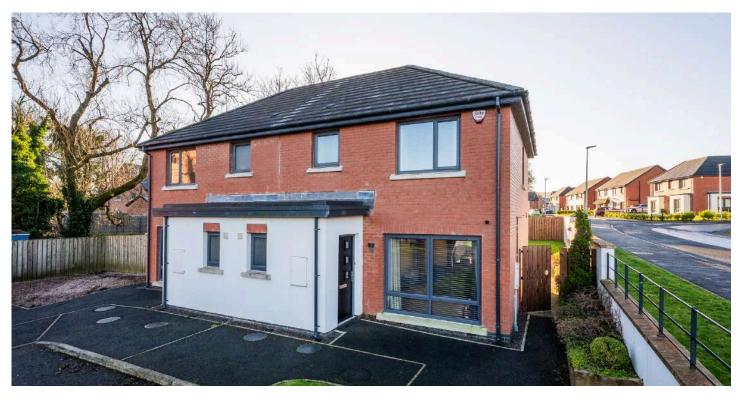

# 10 COTTONMOUNT PLACE

Newtownabbey, BT36 4QJ

*Offers over* **£185,000** 

SEMI-DETACHED | 2 ⊨ | 2 ≒ | 1 ⊟

We are delighted to offer for sale this attractive semi detached home, constructed in 2017, which has been maintained to the highest standard.

### KEY FEATURES

- Well Presented Semi Detached Home Constructed in 2017 Located In The Ever Popular Cottonmount Development, Off Sealstown Road In Mallusk
- Location Offers Ease Of Access to M2 via Sandyknowes Roundabout And Surrounding Areas
- Many Local Amenities Close At Hand With Main Arterial Route On Mallusk Road
- Two Well Proportioned Bedroom, Principal With Modern Ensuite
- Lounge Open To Dining Area with Access To Rear Garden Via Sliding Patio Doors
- Separate Shaker Style Kitchen With Integrated Appliances
- Separate Modern White Bathroom Suite
- Furnished Downstairs Cloakroom
- Pvc Double Glazed Windows and Doors
- Gas Central Heating
- Parking Space To Front
- Superb Rear Garden In Lawn With Paved Patio Area, Ideal For Outside Entertaining and Kids At Play