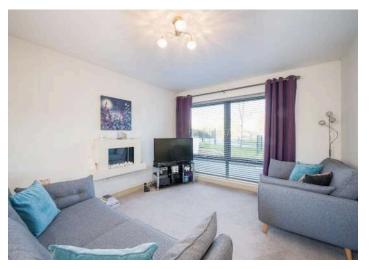

#### Ground Floor

- Entrance Hall
- Downstairs WC
- Lounge/Dining Room 22'9" x 11'
- Kitchen 12'10" x 7'4"