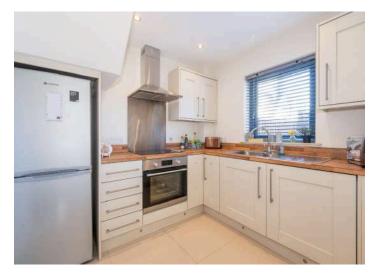

#### Ground Floor

- Entrance Hall
- Downstairs WC
- Lounge/Dining Room 22'9" x 11'
- Kitchen 12'10" x 7'4"