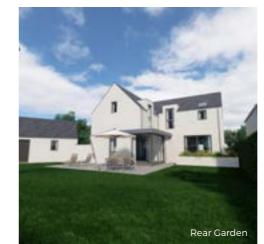

# TheChalfield

2045 Sq Ft 4 Bed Detache

The Somerley house at Finlay Hall is a truly superb place to call home and build a life for the years to come. This distinctive family home excels in all areas. It provides well thought out features including a shelved pantry in the large open plan family kitchen and a boot room off the utility room. The outside space is beautifully finished with estate railings, paved patio area, garage and gravel drive with box hedging.

## The Chalfield

The Chalfield house is simply stunning, both inside and out. A hidden gem in the heart of County Antrim. This notable home has retained an old stone outhouse within the garden and benefits from many bonuses including a shelved pantry in the large open plan family kitchen and a boot room off the utility room. The outside space is beautifully finished with estate railings, paved patio area, garage and gravel drive with box hedging.