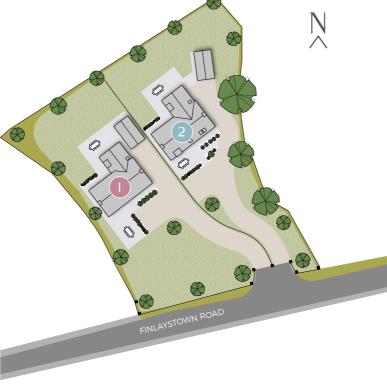

Surrounded by open countryside and within walking distance of the historical Portglenone Forest Park and the River Bann, Finlay Hall offers the serenity of country living in an outstanding modern family home.

Finlay Hall offers 2 exclusive new homes benefitting from stylish living spaces and a luxury specification. Both of these outstanding homes boast a variety of modern features, including state-of-the-art fully fitted kitchens with integrated appliances, luxury and contemporary sanitaryware and a selection of quality flooring throughout.

8 Finlay Hall | Portglenone