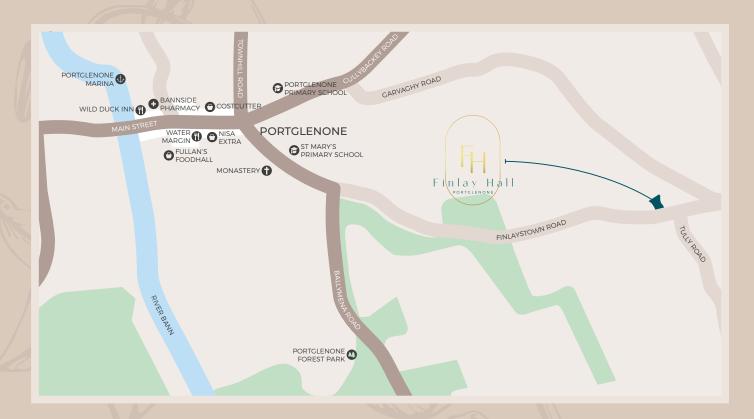

### **Local Connections**

| St Mary's Primary School   | 1.1 Miles | Galgorm Resort and Spa | 5.0 Miles  |
|----------------------------|-----------|------------------------|------------|
| Portglenone Primary School | 1.3 Miles | Ballymena Town Centre  | 7.4 Miles  |
| Portglenone Forest Park    | 1.4 Miles | Lough Beg              | 7.6 Miles  |
| Portglenone Village        | 1.5 Miles | Randalstown            | 11.4 Miles |
| Portglenone Marina         | 1.6 Miles | Magherafelt            | 12 Miles   |