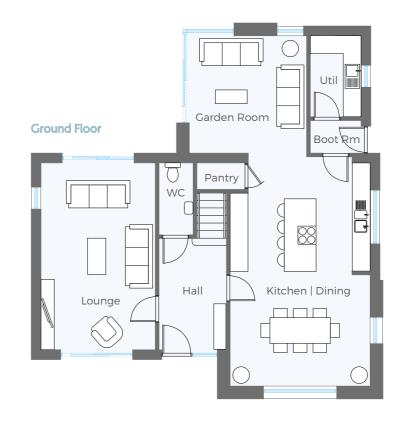

| Ground Floor                   | Ft & In |   |       | Metres |   |      |
|--------------------------------|---------|---|-------|--------|---|------|
| Entrance Hall with separate WC |         |   |       |        |   |      |
| Lounge                         | 20'5"   | Х | 12'9" | 6.20   | Χ | 3.90 |
| Kitchen   Dining               | 24'11"  | Х | 15'4" | 7.60   | Χ | 4.65 |
| Garden Room                    | 13'2"   | X | 13'2" | 4.00   | Χ | 4.00 |
| Utility                        | 8'10"   | Х | 5'7"  | 2.70   | Х | 1.70 |
| Boot Room                      |         |   |       |        |   |      |

## The Somerley

2045 Sq Ft 4 Bed Detached

| Ground Floor                   | Ft & In |   |       | Metres |   |      |
|--------------------------------|---------|---|-------|--------|---|------|
| Entrance Hall with separate WC |         |   |       |        |   |      |
| Lounge                         | 20'5"   | Х | 12'9" | 6.20   | Χ | 3.90 |
| Kitchen   Dining               | 24'11"  | X | 15'4" | 7.60   | Х | 4.65 |
| Garden Room                    | 13'2"   | Х | 13'2" | 4.00   | Χ | 4.00 |
| Utility                        | 8'10"   | Х | 5'7"  | 2.70   | Χ | 1.70 |
| Boot Room                      |         |   |       |        |   |      |