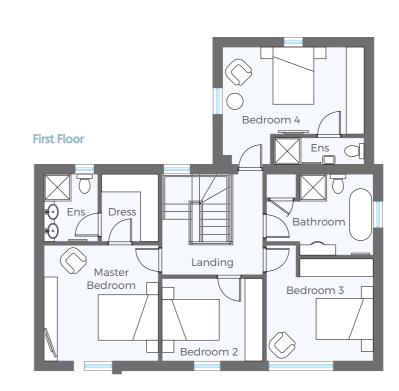

# Master Bedroom 12'8" x 10'11" 3.85 x 3.35 Dressing 7'5" x 6'4" 2.25 x 1.90 Ensuite 7'5" x 5'10" 2.25 x 1.80 Bedroom 2 10'11" x 9'2" 3.35 x 2.75 Bedroom 3 11'8" x 9'2" 3.55 x 2.75 Bedroom 4 15'6" x 12'9" 4.70 x 3.90 Ensuite 9'10" x 2'11" 3.00 x 0.90

| First Floor    | Ft & In |   |        | Metres |   |      |
|----------------|---------|---|--------|--------|---|------|
| Landing        |         |   |        |        |   |      |
| Master Bedroom | 12'8"   | Х | 10′11″ | 3.85   | Χ | 3.35 |
| Dressing       | 7'5"    | Х | 6'4"   | 2.25   | Χ | 1.90 |
| Ensuite        | 7'5"    | Х | 5'10"  | 2.25   | Χ | 1.80 |
| Bedroom 2      | 10'11"  | Х | 9'2"   | 3.35   | Χ | 2.75 |
| Bedroom 3      | 11'8"   | Х | 9'2"   | 3.55   | Χ | 2.75 |
| Bedroom 4      | 15'6"   | Х | 12'9"  | 4.70   | Χ | 3.90 |
| Ensuite        | 9'10"   | Х | 2'11"  | 3.00   | Χ | 0.90 |
| Bathroom       | 11'8"   | Х | 8'10"  | 3.55   | X | 2.70 |