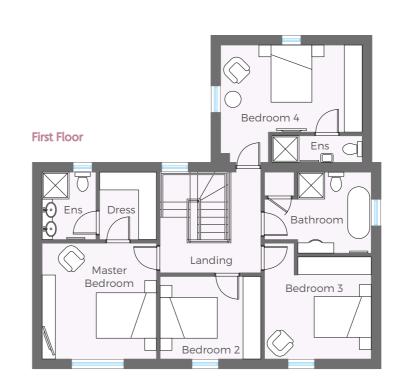

# Master Bedroom 12'8" x 10'11" 3.85 x 3.35 Dressing 7'5" x 6'4" 2.25 x 1.90 Ensuite 7'5" x 5'10" 2.25 x 1.80 Bedroom 2 10'11" x 9'2" 3.35 x 2.75 Bedroom 3 11'8" x 9'2" 3.55 x 2.75 Bedroom 4 15'6" x 12'9" 4.70 x 3.90 Ensuite 9'10" x 2'11" 3.00 x 0.90

11'8" x 8'10" 3.55 x 2.70

Ft & In

Metres

First Floor

Bathroom

Landing

| First Floor    | Ft & In |   |        | Metres |   |      |
|----------------|---------|---|--------|--------|---|------|
| Landing        |         |   |        |        |   |      |
| Master Bedroom | 12'8"   | Х | 10′11″ | 3.85   | Χ | 3.35 |
| Dressing       | 7'5"    | Х | 6'4"   | 2.25   | Χ | 1.90 |
| Ensuite        | 7'5"    | Х | 5'10"  | 2.25   | Χ | 1.80 |
| Bedroom 2      | 10'11"  | Х | 9'2"   | 3.35   | Χ | 2.75 |
| Bedroom 3      | 11'8"   | Х | 9'2"   | 3.55   | Χ | 2.75 |
| Bedroom 4      | 15'6"   | Х | 12'9"  | 4.70   | Χ | 3.90 |
| Ensuite        | 9'10"   | Х | 2'11"  | 3.00   | Χ | 0.90 |
| Bathroom       | 11'8"   | Х | 8'10"  | 3.55   | X | 2.70 |