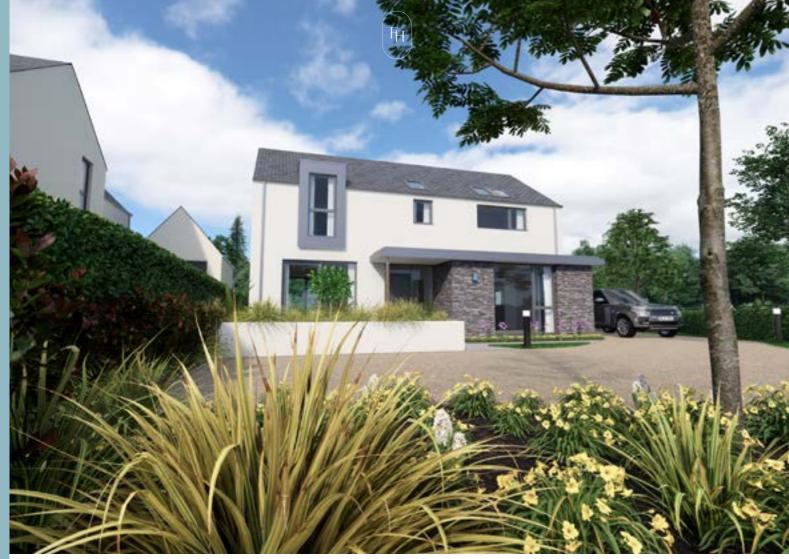

Agon Ltd have earned a notable reputation for creating beautiful, bespoke homes. These two striking homes at Finlay Hall have been designed to make the most of the natural light and are defined by an exquisite attention to detail and an unrivalled finish.

# TheChalfield

2045 Sq Ft 4 Bed Detache

The Somerley house at Finlay Hall is a truly superb place to call home and build a life for the years to come. This distinctive family home excels in all areas. It provides well thought out features including a shelved pantry in the large open plan family kitchen and a boot room off the utility room. The outside space is beautifully finished with estate railings, paved patio area, garage and gravel drive with box hedging.

## The Chalfield

The Chalfield house is simply stunning, both inside and out. A hidden gem in the heart of County Antrim. This notable home has retained an old stone outhouse within the garden and benefits from many bonuses including a shelved pantry in the large open plan family kitchen and a boot room off the utility room. The outside space is beautifully finished with estate railings, paved patio area, garage and gravel drive with box hedging.