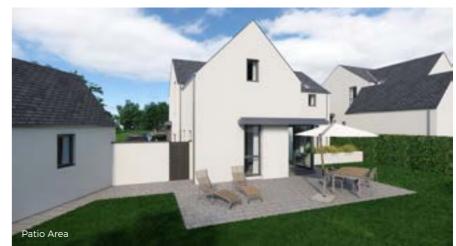

#### **External**

- Single garage c/w PASS pedestrian door and automated sectional garage door
- Sockets and lights
- Decofence perimeter fencing
- Estate railing to front boundary
- Patio area to front and rear
- External double socket
- External feature lighting
- Decorative gravel drive laid on Gridmat system