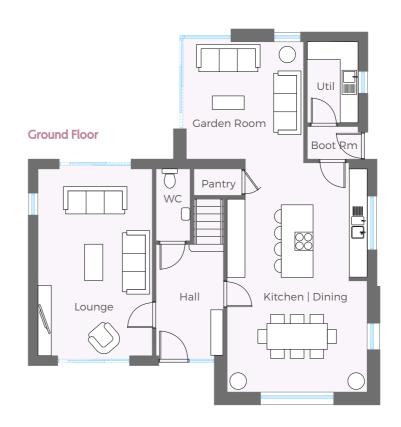

| Ground Floor                   | Ft & In |   |       | Metres |   |      |
|--------------------------------|---------|---|-------|--------|---|------|
| Entrance Hall with separate WC |         |   |       |        |   |      |
| Lounge                         | 20'5"   | Х | 12'9" | 6.20   | Χ | 3.90 |
| Kitchen   Dining               | 24'11"  | Х | 15'4" | 7.60   | Χ | 4.65 |
| Garden Room                    | 13'2"   | X | 13'2" | 4.00   | Χ | 4.00 |
| Utility                        | 8'10"   | Х | 5'7"  | 2.70   | Х | 1.70 |
| Boot Room                      |         |   |       |        |   |      |

## The Somerley

2045 Sq Ft 4 Bed Detached

| Ground Floor                   | Ft & In |   |       | Metres |   |      |
|--------------------------------|---------|---|-------|--------|---|------|
| Entrance Hall with separate WC |         |   |       |        |   |      |
| Lounge                         | 20'5"   | Х | 12'9" | 6.20   | Χ | 3.90 |
| Kitchen   Dining               | 24'11"  | X | 15'4" | 7.60   | Х | 4.65 |
| Garden Room                    | 13'2"   | Х | 13'2" | 4.00   | Χ | 4.00 |
| Utility                        | 8'10"   | Х | 5'7"  | 2.70   | Χ | 1.70 |
| Boot Room                      |         |   |       |        |   |      |

# TheChalfield

2045 Sq Ft 4 Bed Detache

The Somerley house at Finlay Hall is a truly superb place to call home and build a life for the years to come. This distinctive family home excels in all areas. It provides well thought out features including a shelved pantry in the large open plan family kitchen and a boot room off the utility room. The outside space is beautifully finished with estate railings, paved patio area, garage and gravel drive with box hedging.