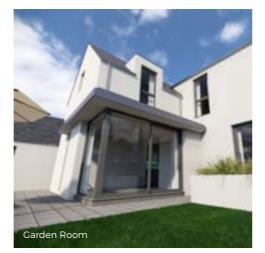

| Ground Floor                   | Ft & In |   |       | Metres |   |      |
|--------------------------------|---------|---|-------|--------|---|------|
| Entrance Hall with separate WC |         |   |       |        |   |      |
| Lounge                         | 20'5"   | Х | 12'9" | 6.20   | Χ | 3.90 |
| Kitchen   Dining               | 24'11"  | Х | 15'4" | 7.60   | Χ | 4.65 |
| Garden Room                    | 13'2"   | X | 13'2" | 4.00   | Χ | 4.00 |
| Utility                        | 8'10"   | Х | 5'7"  | 2.70   | Х | 1.70 |
| Boot Room                      |         |   |       |        |   |      |

## The Somerley

2045 Sq Ft 4 Bed Detached

| Ground Floor                   | Ft & In |   |       | Metres |   |      |
|--------------------------------|---------|---|-------|--------|---|------|
| Entrance Hall with separate WC |         |   |       |        |   |      |
| Lounge                         | 20'5"   | Х | 12'9" | 6.20   | Χ | 3.90 |
| Kitchen   Dining               | 24'11"  | X | 15'4" | 7.60   | Х | 4.65 |
| Garden Room                    | 13'2"   | Х | 13'2" | 4.00   | Χ | 4.00 |
| Utility                        | 8'10"   | Х | 5'7"  | 2.70   | Χ | 1.70 |
| Boot Room                      |         |   |       |        |   |      |