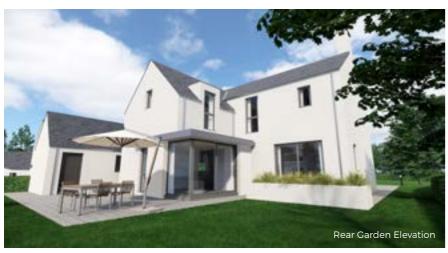

# TheChalfield

2045 Sq Ft 4 Bed Detache

The Somerley house at Finlay Hall is a truly superb place to call home and build a life for the years to come. This distinctive family home excels in all areas. It provides well thought out features including a shelved pantry in the large open plan family kitchen and a boot room off the utility room. The outside space is beautifully finished with estate railings, paved patio area, garage and gravel drive with box hedging.

## The Chalfield

The Chalfield house is simply stunning, both inside and out. A hidden gem in the heart of County Antrim. This notable home has retained an old stone outhouse within the garden and benefits from many bonuses including a shelved pantry in the large open plan family kitchen and a boot room off the utility room. The outside space is beautifully finished with estate railings, paved patio area, garage and gravel drive with box hedging.