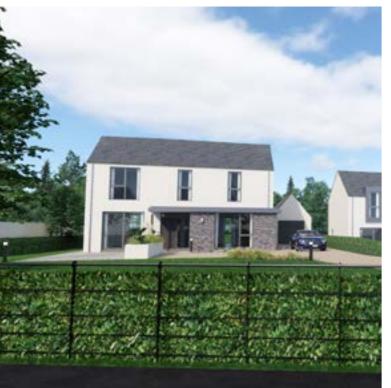

# TheChalfield

2045 Sq Ft 4 Bed Detache

The Somerley house at Finlay Hall is a truly superb place to call home and build a life for the years to come. This distinctive family home excels in all areas. It provides well thought out features including a shelved pantry in the large open plan family kitchen and a boot room off the utility room. The outside space is beautifully finished with estate railings, paved patio area, garage and gravel drive with box hedging.

## The Chalfield

The Chalfield house is simply stunning, both inside and out. A hidden gem in the heart of County Antrim. This notable home has retained an old stone outhouse within the garden and benefits from many bonuses including a shelved pantry in the large open plan family kitchen and a boot room off the utility room. The outside space is beautifully finished with estate railings, paved patio area, garage and gravel drive with box hedging.