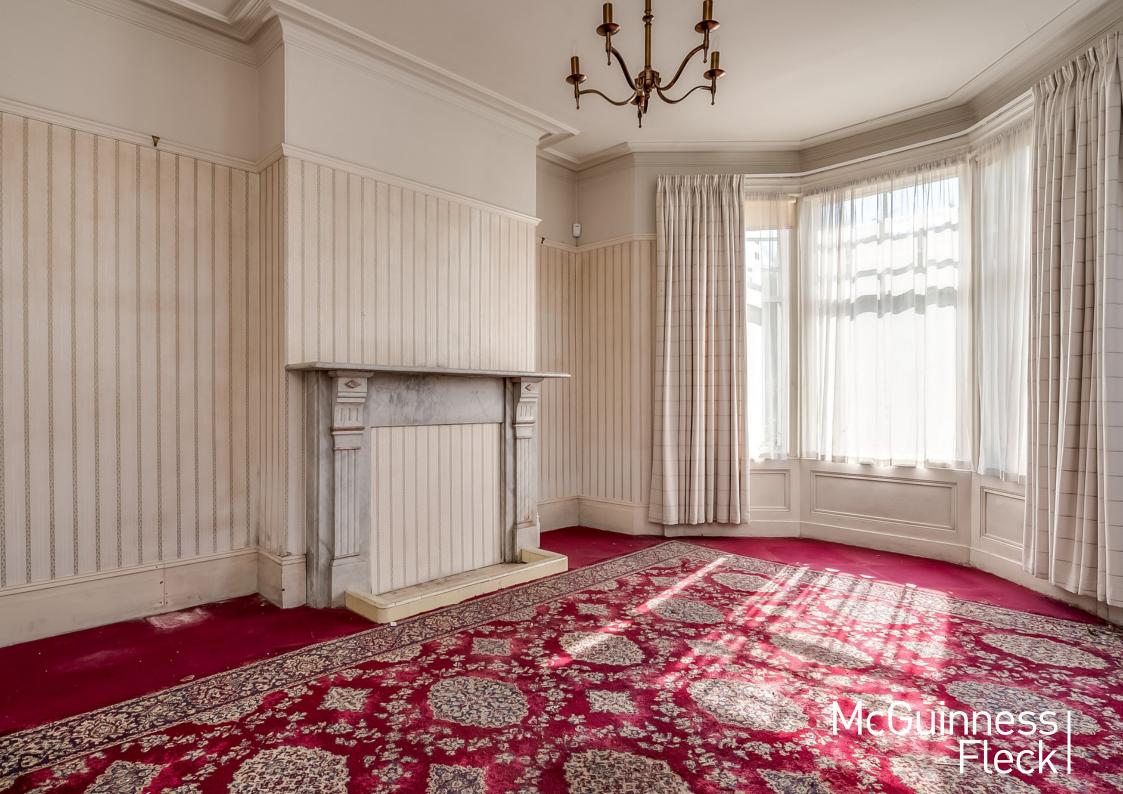

Rarely do period properties like this present themselves to the open market, it must be regarded as potentially one of the finest private homes in the area.

This superb house is in need of sympathetic modernisation, but retains many original features most notably high ceilings, original cornicing and skirting boards. The property emanates elegance and character typical of homes of this era.

Upstairs the master bedroom is elegantly presented with a feature fireplace. There are a further three large bedrooms, upstairs kitchen, WC and main family bathroom. The layout is flexible and would allow the addition of en suites and dressing rooms.