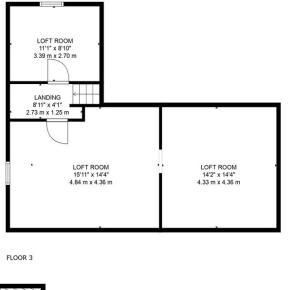

Occupying a stunning site in an idyllic setting, it is walking distance to Helen's Bay beach and village, with all local amenities right on your doorstep.

This outstanding detached family home offers four/five bedrooms, four reception rooms, garage and attic space on the second floor.

-Large Loft Space

-Electric Heating

-Situated Within One of North Down's Most Desirable Localities

Seamus McFlynn

Email: seamus.mcflynn@mcguinnessfleck.com Phone: 07872 841317

> McGuinness Fleck

7 Pattons Lane | Holywood | BT18 9FX
(0)28 9068 3020 minfo@mcguinnessfleck.com