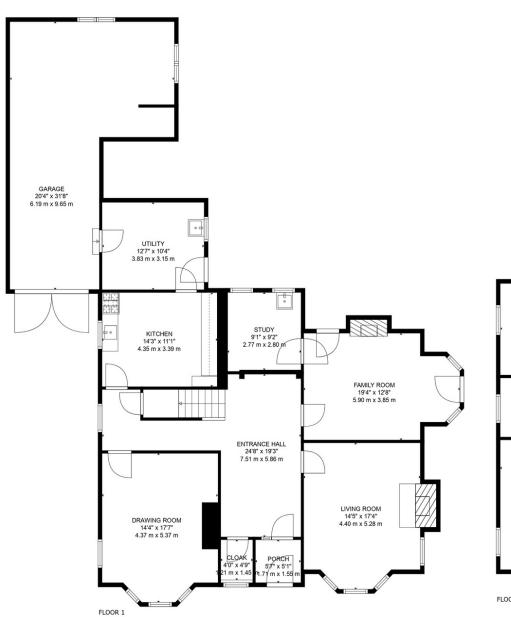

Occupying a stunning site in an idyllic setting, it is walking distance to Helen's Bay beach and village, with all local amenities right on your doorstep.

This outstanding detached family home offers four/five bedrooms, four reception rooms, garage and attic space on the second floor.

Externally, mature shrubbery provide privacy for the spacious, well-kept gardens surrounding the property and sun-drenched areas perfect for entertaining.

Downstairs consists of an impressive entrance hall, four large receptions rooms, kitchen and utility room. The kitchen, study and rear reception room, overlooking the back garden, would lend themselves well to conversion into a large kitchen/dining/living area.