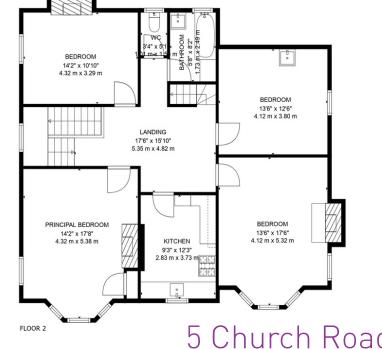

Externally, mature shrubbery provide privacy for the spacious, well-kept gardens surrounding the property and sun-drenched areas perfect for entertaining.

Downstairs consists of an impressive entrance hall, four large receptions rooms, kitchen and utility room. The kitchen, study and rear reception room, overlooking the back garden, would lend themselves well to conversion into a large kitchen/dining/living area.

Upstairs the master bedroom is elegantly presented with a feature fireplace. There are a further three large bedrooms, upstairs kitchen, WC and main family bathroom. The layout is flexible and would allow the addition of en suites and dressing rooms.