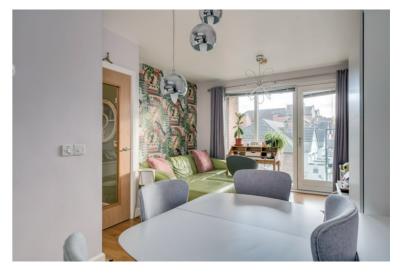

Fantastic second floor apartment with lift access in a popular and highly sought after development, benefiting from river views and situated in a great location close to both Ormeau and Stranmillis Road. Beautifully presented throughout with modern decor that will no doubt appeal to first-time buyers or investors. Offering bright, spacious accommodation with the additional benefit of a good sized balcony to enjoy the scenic views and secure underground car parking. This really is an excellent opportunity and recent sales in the area have proven popular. Early viewing is highly recommended.

## Property Features

- Beautifully presented second floor apartment with lift access in a popular and highly sought after development
- Bright living room with access to balcony with river views
- Modern open plan kitchen and dining area with integrated appliances
- Contemporary shower room with white suite
- Spacious bedroom with built in sliding mirror wardrobe
- Gas heating; Double glazed windows
- Secure car parking; Intercom system
- Perfect first time buyer, downsizer or investment opportunity, Early viewing highly recommended

#### First Floor

HALLWAY: Laminate wood strip flooring, storage cupboard.

LIVING ROOM: 19' 9" x 11' 7" (6.02m x 3.53m) Laminate wood strip flooring, patio door onto balcony. Open plan to...

KITCHEN: Range of high and low level units, built in oven, hob and extractor fan, integrated fridge freezer and washer/dryer. Stainless steel sink with mixer tap, laminate work surfaces, tiled splash back.