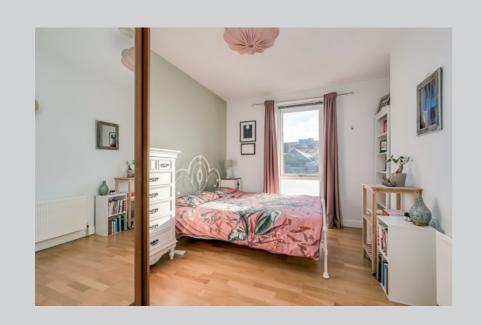

## Property Features

- Beautifully presented second floor apartment with lift access in a popular and highly sought after development
- Bright living room with access to balcony with river views
- Modern open plan kitchen and dining area with integrated appliances
- Contemporary shower room with white suite
- Spacious bedroom with built in sliding mirror wardrobe
- Gas heating; Double glazed windows
- Secure car parking; Intercom system
- Perfect first time buyer, downsizer or investment opportunity, Early viewing highly recommended

#### First Floor

HALLWAY: Laminate wood strip flooring, storage cupboard.

LIVING ROOM: 19' 9" x 11' 7" (6.02m x 3.53m) Laminate wood strip flooring, patio door onto balcony. Open plan to...

KITCHEN: Range of high and low level units, built in oven, hob and extractor fan, integrated fridge freezer and washer/dryer. Stainless steel sink with mixer tap, laminate work surfaces, tiled splash back.