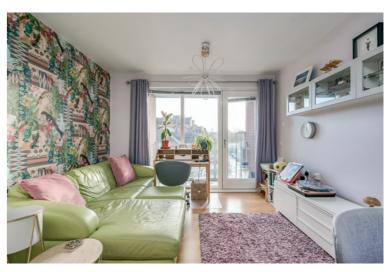

#### First Floor

HALLWAY: Laminate wood strip flooring, storage cupboard.

LIVING ROOM: 19' 9" x 11' 7" (6.02m x 3.53m) Laminate wood strip flooring, patio door onto balcony. Open plan to...

KITCHEN: Range of high and low level units, built in oven, hob and extractor fan, integrated fridge freezer and washer/dryer. Stainless steel sink with mixer tap, laminate work surfaces, tiled splash back.