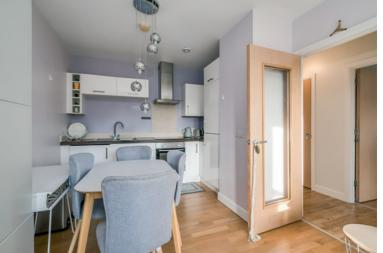

## Property Features

- Beautifully presented second floor apartment with lift access in a popular and highly sought after development
- Bright living room with access to balcony with river views
- Modern open plan kitchen and dining area with integrated appliances
- Contemporary shower room with white suite
- Spacious bedroom with built in sliding mirror wardrobe
- Gas heating; Double glazed windows
- Secure car parking; Intercom system
- Perfect first time buyer, downsizer or investment opportunity, Early viewing highly recommended

#### First Floor

HALLWAY: Laminate wood strip flooring, storage cupboard.

LIVING ROOM: 19' 9" x 11' 7" (6.02m x 3.53m) Laminate wood strip flooring, patio door onto balcony. Open plan to...

KITCHEN: Range of high and low level units, built in oven, hob and extractor fan, integrated fridge freezer and washer/dryer. Stainless steel sink with mixer tap, laminate work surfaces, tiled splash back.