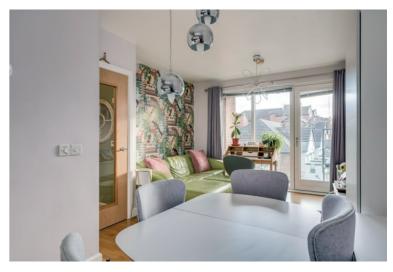

Fantastic second floor apartment with lift access in a popular and highly sought after development, benefiting from river views and situated in a great location close to both Ormeau and Stranmillis Road. Beautifully presented throughout with modern decor that will no doubt appeal to first-time buyers or investors. Offering bright, spacious accommodation with the additional benefit of a good sized balcony to enjoy the scenic views and secure underground car parking. This really is an excellent opportunity and recent sales in the area have proven popular. Early viewing is highly recommended.

## Property Features

- Beautifully presented second floor apartment with lift access in a popular and highly sought after development
- Bright living room with access to balcony with river views
- Modern open plan kitchen and dining area with integrated appliances
- Contemporary shower room with white suite
- Spacious bedroom with built in sliding mirror wardrobe
- Gas heating; Double glazed windows
- Secure car parking; Intercom system
- Perfect first time buyer, downsizer or investment opportunity, Early viewing highly recommended

#### First Floor

HALLWAY: Laminate wood strip flooring, storage cupboard.

LIVING ROOM: 19' 9" x 11' 7" (6.02m x 3.53m) Laminate wood strip flooring, patio door onto balcony. Open plan to...

KITCHEN: Range of high and low level units, built in oven, hob and extractor fan, integrated fridge freezer and washer/dryer. Stainless steel sink with mixer tap, laminate work surfaces, tiled splash back.