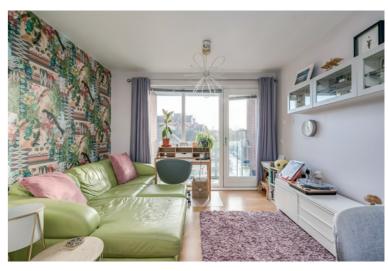

Fantastic second floor apartment with lift access in a popular and highly sought after development, benefiting from river views and situated in a great location close to both Ormeau and Stranmillis Road. Beautifully presented throughout with modern decor that will no doubt appeal to first-time buyers or investors. Offering bright, spacious accommodation with the additional benefit of a good sized balcony to enjoy the scenic views and secure underground car parking. This really is an excellent opportunity and recent sales in the area have proven popular. Early viewing is highly recommended.

#### First Floor

HALLWAY: Laminate wood strip flooring, storage cupboard.

LIVING ROOM: 19' 9" x 11' 7" (6.02m x 3.53m) Laminate wood strip flooring, patio door onto balcony. Open plan to...

KITCHEN: Range of high and low level units, built in oven, hob and extractor fan, integrated fridge freezer and washer/dryer. Stainless steel sink with mixer tap, laminate work surfaces, tiled splash back.