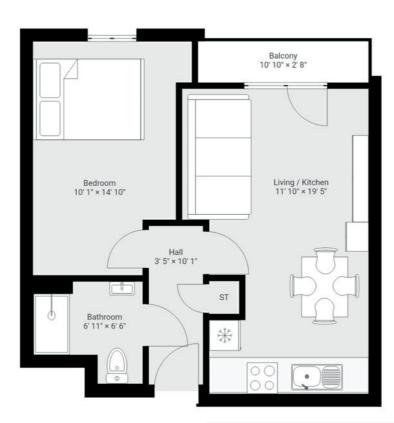

#### First Floor

HALLWAY: Laminate wood strip flooring, storage cupboard.

LIVING ROOM: 19' 9" x 11' 7" (6.02m x 3.53m) Laminate wood strip flooring, patio door onto balcony. Open plan to...

KITCHEN: Range of high and low level units, built in oven, hob and extractor fan, integrated fridge freezer and washer/dryer. Stainless steel sink with mixer tap, laminate work surfaces, tiled splash back.

SHOWER ROOM: Low flush WC, wash hand basin, walk in shower, chrome heated towel rail, part tiled walls, ceramic floor tiling.

BEDROOM (1): 14' 10"  $\times$  9' 4" (4.52m  $\times$  2.84m) Laminate wood strip flooring, built in sliding mirror robes.