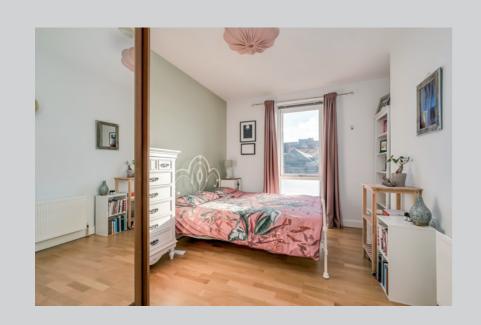

SHOWER ROOM: Low flush WC, wash hand basin, walk in shower, chrome heated towel rail, part tiled walls, ceramic floor tiling.

BEDROOM (1): 14' 10"  $\times$  9' 4" (4.52m  $\times$  2.84m) Laminate wood strip flooring, built in sliding mirror robes.