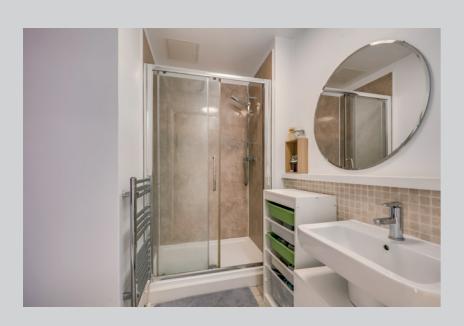

SHOWER ROOM: Low flush WC, wash hand basin, walk in shower, chrome heated towel rail, part tiled walls, ceramic floor tiling.

BEDROOM (1): 14' 10"  $\times$  9' 4" (4.52m  $\times$  2.84m) Laminate wood strip flooring, built in sliding mirror robes.