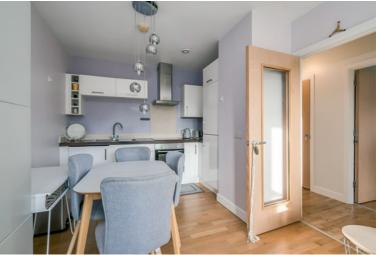

## Property Features

- Beautifully presented second floor apartment with lift access in a popular and highly sought after development
- Bright living room with access to balcony with river views
- Modern open plan kitchen and dining area with integrated appliances
- Contemporary shower room with white suite
- Spacious bedroom with built in sliding mirror wardrobe
- Gas heating; Double glazed windows
- Secure car parking; Intercom system
- Perfect first time buyer, downsizer or investment opportunity, Early viewing highly recommended

#### First Floor

HALLWAY: Laminate wood strip flooring, storage cupboard.

LIVING ROOM: 19' 9" x 11' 7" (6.02m x 3.53m) Laminate wood strip flooring, patio door onto balcony. Open plan to...

KITCHEN: Range of high and low level units, built in oven, hob and extractor fan, integrated fridge freezer and washer/dryer. Stainless steel sink with mixer tap, laminate work surfaces, tiled splash back.