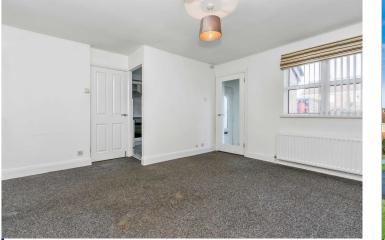

#### Bedroom 1

13'7" x 8'7" (4.14m x 2.62m)

Bedroom 2 10'7" x 7'1" (3.23m x 2.16m)