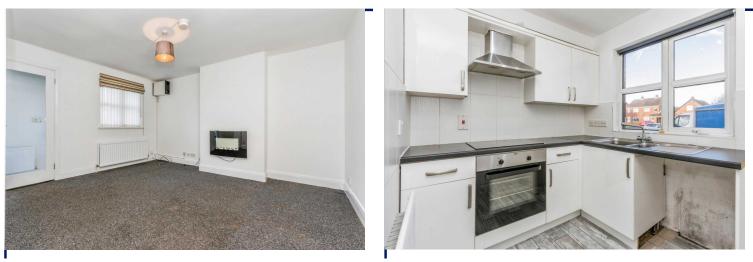

#### Lounge

13'8" x 13'7" (4.17m x 4.14m) Wall mounted electric fire, linen cupboard.

### Kitchen

8'1" x 6'9" (2.46m x 2.06m)

Single drainer 1.5 stainless steel sink unit with mixer taps, excellent range of high and low level units with laminated work surfaces, builtin oven and four ring ceramic hob, stainless steel chimney extractor, plumbed for washing machine, ceramic tiled floor, part tiled walls.