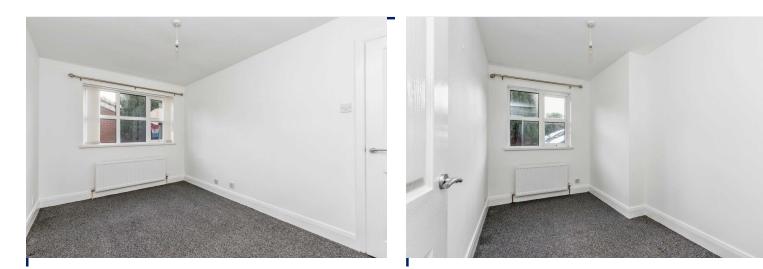

#### Lounge

13'8" x 13'7" (4.17m x 4.14m) Wall mounted electric fire, linen cupboard.

#### Bedroom 1

13'7" x 8'7" (4.14m x 2.62m)

Bedroom 2 10'7" x 7'1" (3.23m x 2.16m)