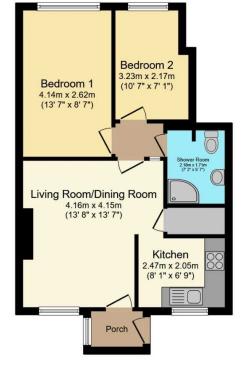

#### Lounge

13'8" x 13'7" (4.17m x 4.14m) Wall mounted electric fire, linen cupboard.

### Kitchen

8'1" x 6'9" (2.46m x 2.06m)

Single drainer 1.5 stainless steel sink unit with mixer taps, excellent range of high and low level units with laminated work surfaces, builtin oven and four ring ceramic hob, stainless steel chimney extractor, plumbed for washing machine, ceramic tiled floor, part tiled walls.

#### Bedroom 1

13'7" x 8'7" (4.14m x 2.62m)

Bedroom 2 10'7" x 7'1" (3.23m x 2.16m)

# Shower Room

Modern white suite comprising fully tiled builtin shower cubicle with thermostatically controlled shower unit, dual flush WC, ceramic tiled floor, part tiled walls, stainless steel heated towel rail, extractor fan.

Total floor area 49.8 m² (536 sq.ft.) approx

This floor plan is for illustrative purposes only. It is not drawn to scale. Any measurements, floor areas (including any total floor area), openings and orientation are approximate. No details are guaranteed, they cannot be relied upon for any purpose and they do not form part of any agreement. No liability is taken for any error, omission or misstatement. A party must rely upon its own inspection(s). Powered by www.focalagent.com