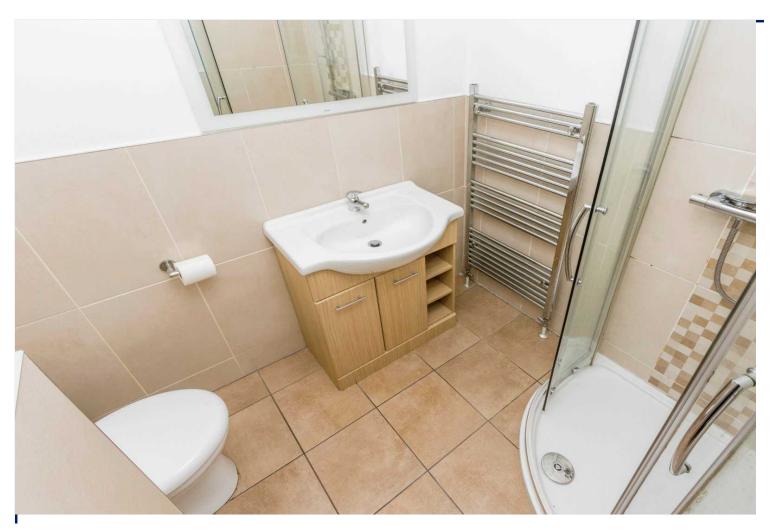

# Shower Room

Modern white suite comprising fully tiled builtin shower cubicle with thermostatically controlled shower unit, dual flush WC, ceramic tiled floor, part tiled walls, stainless steel heated towel rail, extractor fan.