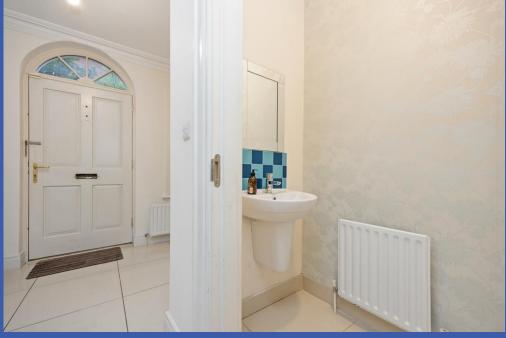

WC Low flush WC, wall mounted wash hand basin, tiled splashback, tiled floor.

LOUNGE 18' 4" x 15' 3" (5.61m x 4.67m) (@ widest points) Fireplace with granite inset and hearth, cornice ceiling, ceiling rose.