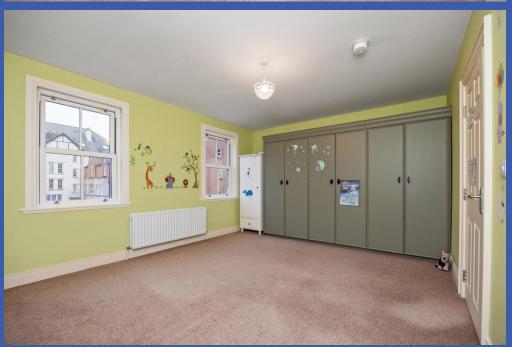

FIRST FLOOR LANDING Hot press with hot water cylinder and shelving, cornice ceiling.

BEDROOM / LIVING ROOM 18' 2" x 15' 3" (5.55m x 4.65m) (@ widest points) Cornice ceiling, ceiling rose.

**BEDROOM 15' 10" x 12' 5" (4.83m x 3.81m)** Range of built in storage.