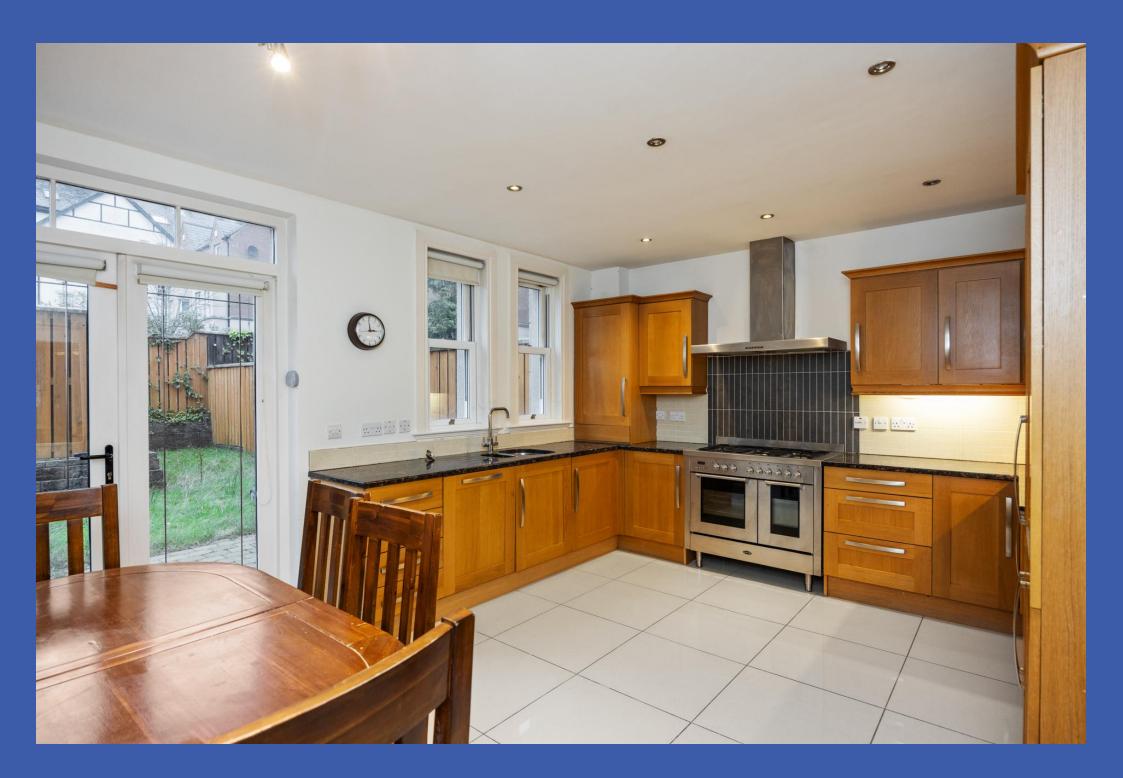

**KITCHEN / DINING AREA 15' 9" x 12' 10" (4.82m x 3.93m)** Range of fitted high and low level units, granite work surfaces, tiled splashback, stainless steel extractor fan, 1.5 bowl stainless steel sink unit, integrated dishwasher, integrated washing machine, integrated fridge/freezer, glazed display cabinet, tiled floor, recessed low voltage spotlights, access to rear garden and patio, Worcester gas fired boiler.