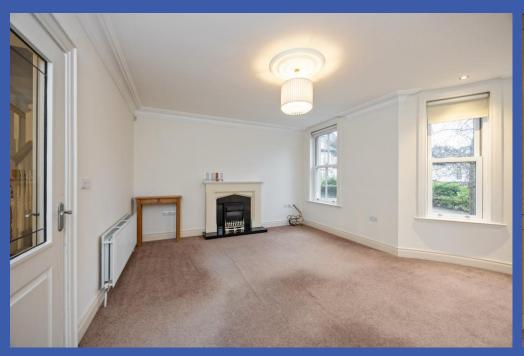

WC Low flush WC, wall mounted wash hand basin, tiled splashback, tiled floor.

LOUNGE 18' 4" x 15' 3" (5.61m x 4.67m) (@ widest points) Fireplace with granite inset and hearth, cornice ceiling, ceiling rose.