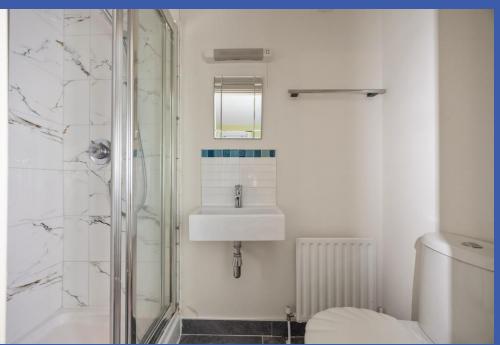

BEDROOM 15' 10" x 12' 5" (4.83m x 3.81m)

**ENSUITE** Enclosed shower cubicle, low flush WC, wall mounted wash hand basin, tiled splashback, recessed low voltage spotlight, extractor fan, tiled floor.

BEDROOM 18' 4" x 15' 5" (5.61m x 4.71m) (@ widest points)

JACK & JILL ENSUITE Enclosed shower cubicle, low flush WC, pedestal wash hand basin, recessed low voltage spotlights, tiled splashback, extractor fan, tiled floor.

THIRD FLOOR LANDING Velux skylight.

BEDROOM / GAMESROOM 23' 1" x 15' 10" (7.06m x 4.84m) (@ widest points) Velux skylight, access to partially floored roof space.