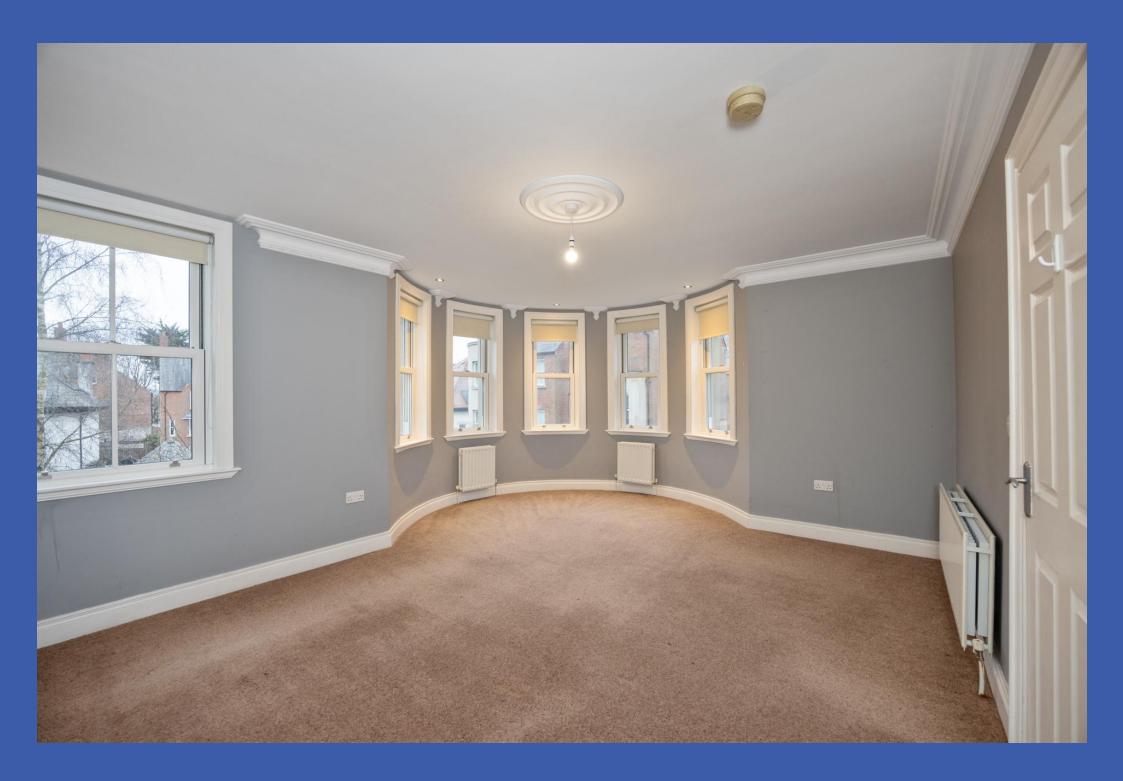

WC Low flush WC, wall mounted wash hand basin, tiled splashback, tiled floor.

LOUNGE 18' 4" x 15' 3" (5.61m x 4.67m) (@ widest points) Fireplace with granite inset and hearth, cornice ceiling, ceiling rose.