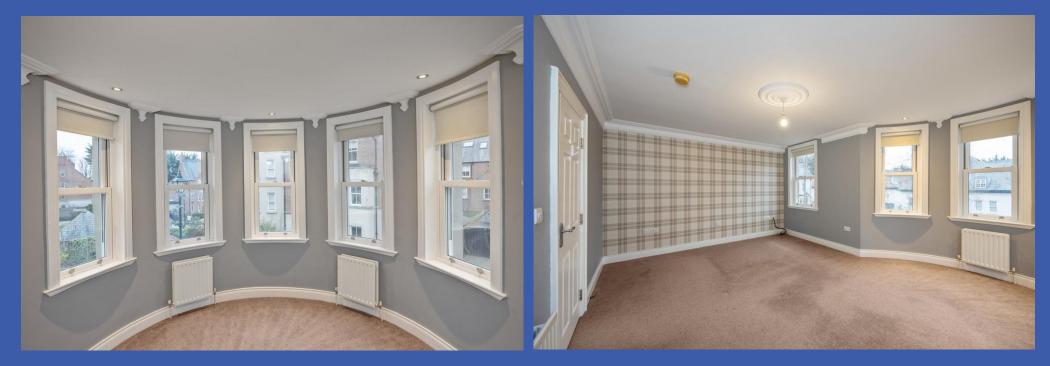

FIRST FLOOR LANDING Hot press with hot water cylinder and shelving, cornice ceiling.

BEDROOM / LIVING ROOM 18' 2" x 15' 3" (5.55m x 4.65m) (@ widest points) Cornice ceiling, ceiling rose.

**BEDROOM 15' 10" x 12' 5" (4.83m x 3.81m)** Range of built in storage.