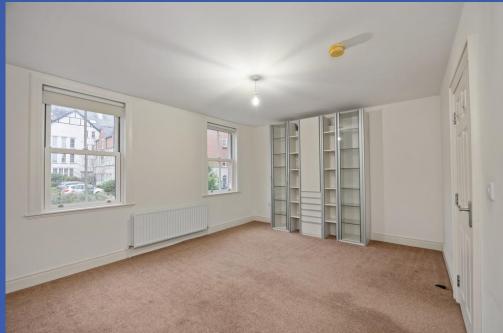

FIRST FLOOR LANDING Hot press with hot water cylinder and shelving, cornice ceiling.

BEDROOM / LIVING ROOM 18' 2" x 15' 3" (5.55m x 4.65m) (@ widest points) Cornice ceiling, ceiling rose.

**BEDROOM 15' 10" x 12' 5" (4.83m x 3.81m)** Range of built in storage.