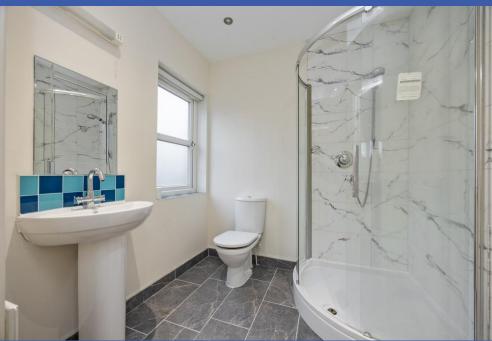

**BATHROOM** Panelled bath with shower, wall mounted wash hand basin, low flush WC, tiled floor, part tiled walls, recessed low voltage spotlights, tiled splashbacks, extractor fan.

**SECOND FLOOR LANDING** 