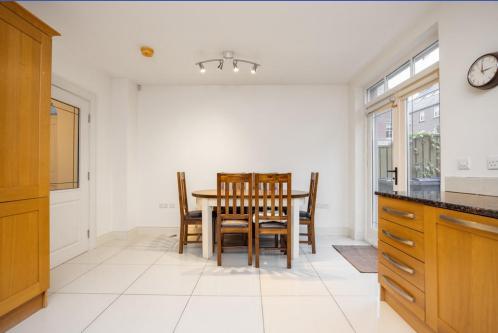

**KITCHEN / DINING AREA 15' 9" x 12' 10" (4.82m x 3.93m)** Range of fitted high and low level units, granite work surfaces, tiled splashback, stainless steel extractor fan, 1.5 bowl stainless steel sink unit, integrated dishwasher, integrated washing machine, integrated fridge/freezer, glazed display cabinet, tiled floor, recessed low voltage spotlights, access to rear garden and patio, Worcester gas fired boiler.