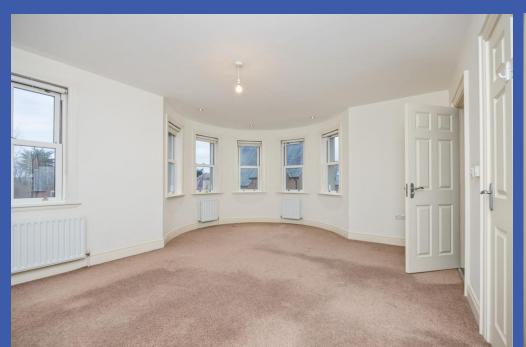

WC Low flush WC, wall mounted wash hand basin, tiled splashback, tiled floor.

LOUNGE 18' 4" x 15' 3" (5.61m x 4.67m) (@ widest points) Fireplace with granite inset and hearth, cornice ceiling, ceiling rose.