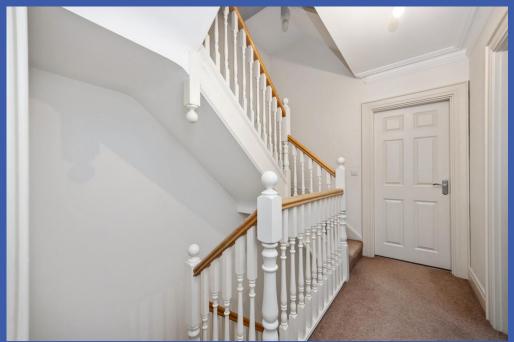

## **PROPERTY COMPRISES**

Hardwood entrance door with glazed fan light leading to entrance hall.

**ENTRANCE HALL** Tiled floor, under stairs storage area, cornice ceiling, ceiling rose, stairs to first floor.