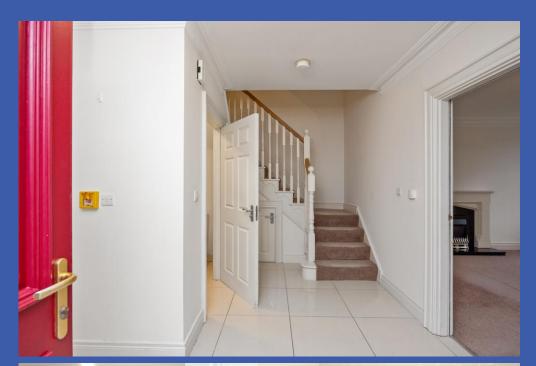

## **PROPERTY COMPRISES**

Hardwood entrance door with glazed fan light leading to entrance hall.

**ENTRANCE HALL** Tiled floor, under stairs storage area, cornice ceiling, ceiling rose, stairs to first floor.