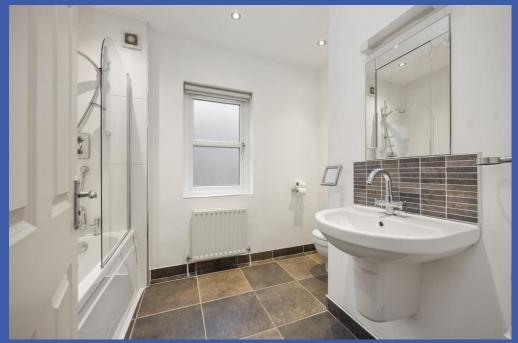

**BATHROOM** Panelled bath with shower, wall mounted wash hand basin, low flush WC, tiled floor, part tiled walls, recessed low voltage spotlights, tiled splashbacks, extractor fan.

**SECOND FLOOR LANDING** 