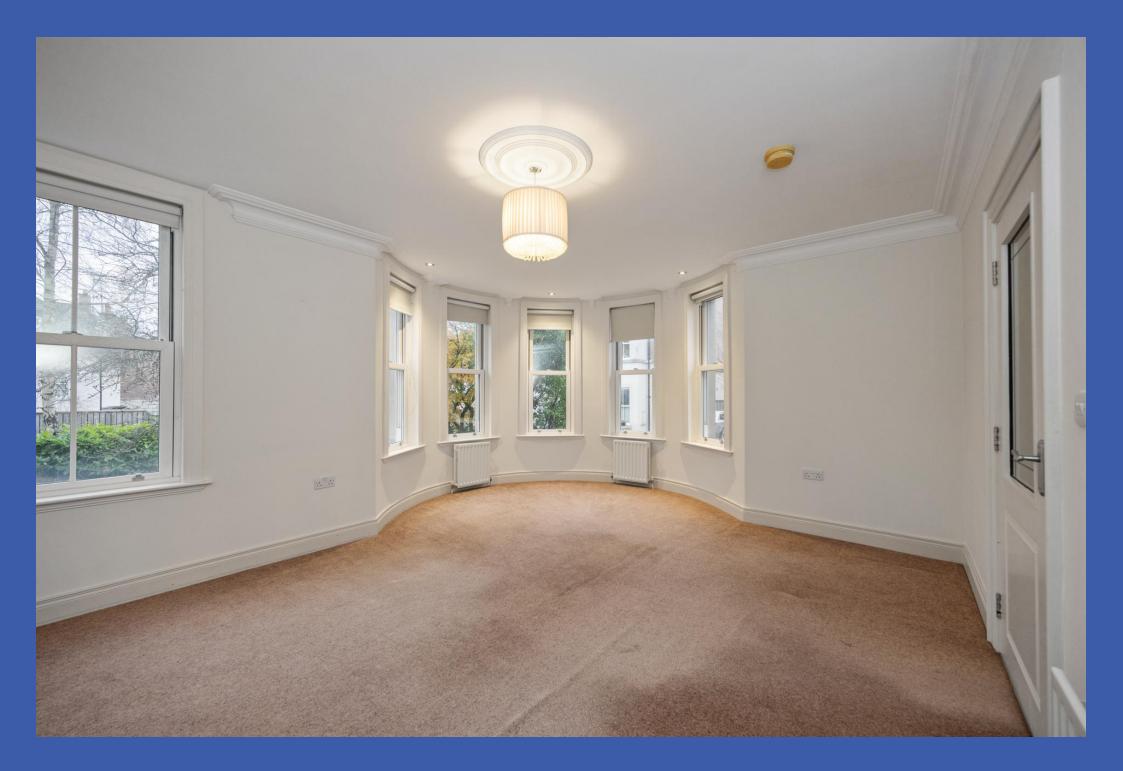

WC Low flush WC, wall mounted wash hand basin, tiled splashback, tiled floor.

LOUNGE 18' 4" x 15' 3" (5.61m x 4.67m) (@ widest points) Fireplace with granite inset and hearth, cornice ceiling, ceiling rose.