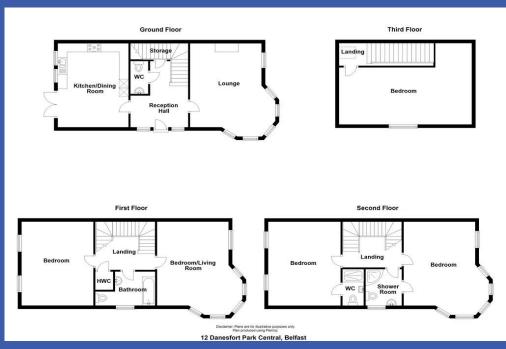

The accommodation is laid out over several floors providing a versatile living space to suit multiple purchasers. The ground floor accommodation comprises of generous reception hall, WC/cloakroom, lounge, open plan kitchen with range of fitted units and dining area. The first floor comprises of a living room/bedroom and a further well proportioned bedroom and bathroom. On the second floor are two further well proportioned ensuite bedrooms. On the top floor is a generously proportioned bedroom/games room. The property also benefits from gas fired central heating and sliding sash double glazed windows. The property is elegantly presented throughout and will particularly impress those seeking "ready to move in" accommodation.

## **PROPERTY COMPRISES**

Hardwood entrance door with glazed fan light leading to entrance hall.

**ENTRANCE HALL** Tiled floor, under stairs storage area, cornice ceiling, ceiling rose, stairs to first floor.

WC Low flush WC, wall mounted wash hand basin, tiled splashback, tiled floor.

LOUNGE 18' 4" x 15' 3" (5.61m x 4.67m) (@ widest points) Fireplace with granite inset and hearth, cornice ceiling, ceiling rose.

**KITCHEN / DINING AREA 15' 9" x 12' 10" (4.82m x 3.93m)** Range of fitted high and low level units, granite work surfaces, tiled splashback, stainless steel extractor fan, 1.5 bowl stainless steel sink unit, integrated dishwasher, integrated washing machine, integrated fridge/freezer, glazed display cabinet, tiled floor, recessed low voltage spotlights, access to rear garden and patio, Worcester gas fired boiler.

FIRST FLOOR LANDING Hot press with hot water cylinder and shelving, cornice ceiling.

BEDROOM / LIVING ROOM 18' 2" x 15' 3" (5.55m x 4.65m) (@ widest points) Cornice ceiling, ceiling rose.

**BEDROOM 15' 10" x 12' 5" (4.83m x 3.81m)** Range of built in storage.

**BATHROOM** Panelled bath with shower, wall mounted wash hand basin, low flush WC, tiled floor, part tiled walls, recessed low voltage spotlights, tiled splashbacks, extractor fan.

**SECOND FLOOR LANDING** 

BEDROOM 15' 10" x 12' 5" (4.83m x 3.81m)

**ENSUITE** Enclosed shower cubicle, low flush WC, wall mounted wash hand basin, tiled splashback, recessed low voltage spotlight, extractor fan, tiled floor.

BEDROOM 18' 4" x 15' 5" (5.61m x 4.71m) (@ widest points)

JACK & JILL ENSUITE Enclosed shower cubicle, low flush WC, pedestal wash hand basin, recessed low voltage spotlights, tiled splashback, extractor fan, tiled floor.

THIRD FLOOR LANDING Velux skylight.

BEDROOM / GAMESROOM 23' 1" x 15' 10" (7.06m x 4.84m) (@ widest points) Velux skylight, access to partially floored roof space.

**OUTSIDE** Enclosed garden to rear with patio area, garden to front in lawns with planted shrubs, two allocated brick paviour car parking spaces.

Fetherstons Estate Agents for themselves and for the Vendors or Lessors of the property whose agents they are give notice that; i) these particulars are given without responsibility of Fetherstons or the Vendors or Lessors as a general outline only, for the guidance of prospective purchasers or tenants, and do not constitute the whole or any part of an offer or contract; ii) Fetherstons cannot guarantee the accuracy of any description, dimensions, references to condition, necessary permissions for the use and occupation and other details contained herein and any prospective purchasers or tenants should not rely on them as statements of representation of fact but must satisfy themselves by inspection or otherwise as to the accuracy of each of them; iii) no employee of Fetherstons has authority to make or give any representation or warranty or enter into any contract whatsoever in relation to the property, iv) VAT may be payable on the purchase price and/or rent, all figures are quoted exclusive of VAT, intending purchasers or tenants must satisfy themselves as to the applicable VAT position, if necessary by taking the appropriate professional advice; v) Fetherstons will not be liable in negligence or otherwise, for anyloss arising from the use of these particulars; vi) Appliances not tested or verified.