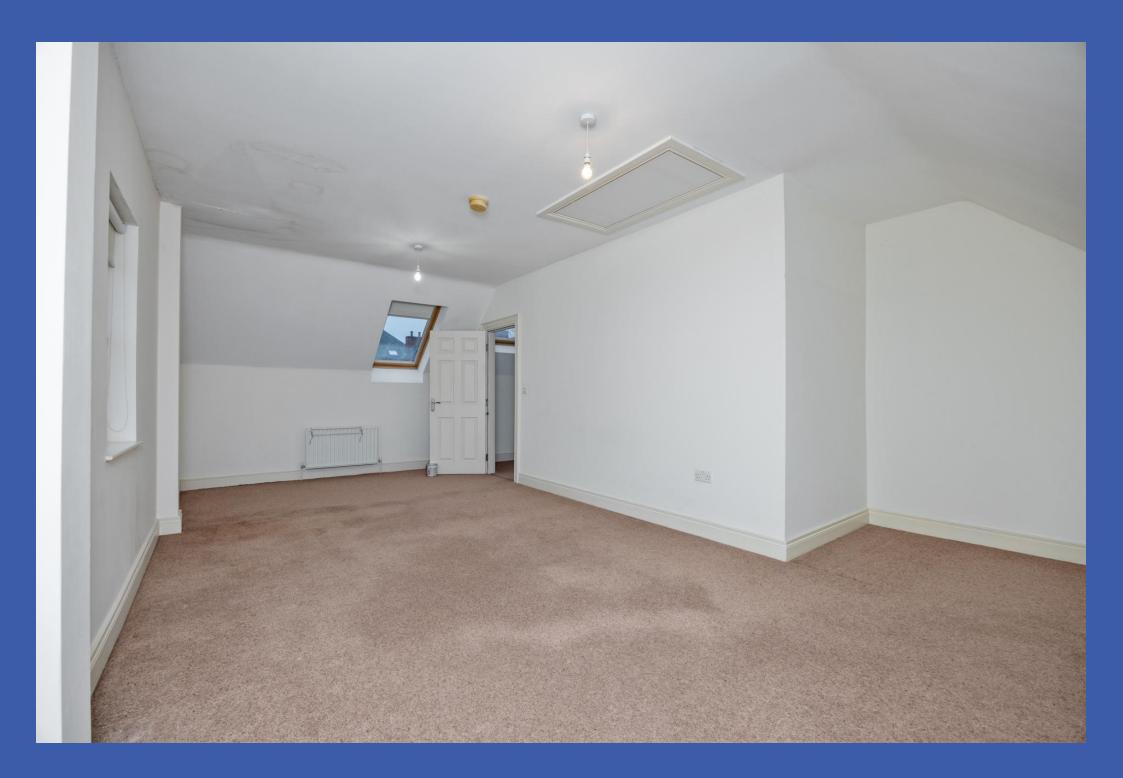

JACK & JILL ENSUITE Enclosed shower cubicle, low flush WC, pedestal wash hand basin, recessed low voltage spotlights, tiled splashback, extractor fan, tiled floor.

THIRD FLOOR LANDING Velux skylight.

BEDROOM / GAMESROOM 23' 1" x 15' 10" (7.06m x 4.84m) (@ widest points) Velux skylight, access to partially floored roof space.