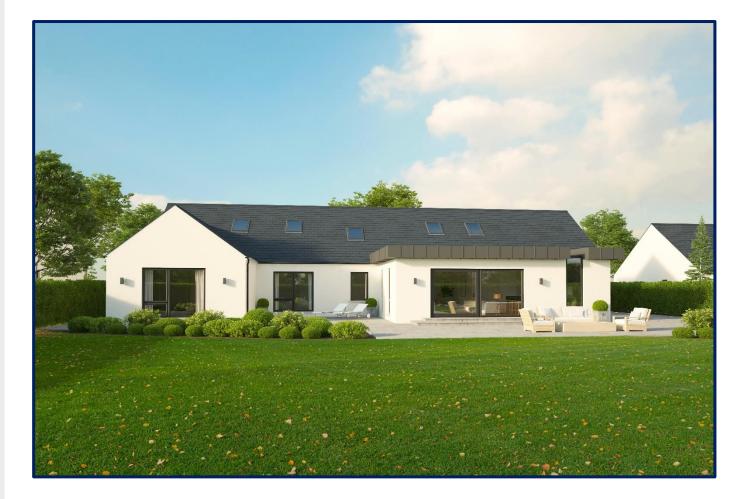

## 83 CARNREAGH, ROYAL HILLSBOROUGH, BT26 6LJ

An exclusive and truly unique opportunity to acquire an existing site and old bungalow with planning submitted to redevelop the existing dwelling (subject to planning) to create a stunning, c.4000 sq.ft., contemporary detached residence with integral double garage.

## FEATURES

- Exclusive and unique opportunity to acquire an existing site and old bungalow with planning submitted to redevelop the existing dwelling to create a stunning c.4000 sq ft contemporary detached residence with double garage (subject to planning).
- Set on private mature grounds extending to 0.5 Acres.
- Magnificent uninterrupted views to rear over surrounding countryside, towards Belfast and Cavehill.
- Only minutes from the excellent amenities on offer in the award-winning village of Royal Hillsborough.
- Ideal for those individuals seeking a renovation/build project to create a bespoke forever home.
- Planning submitted.