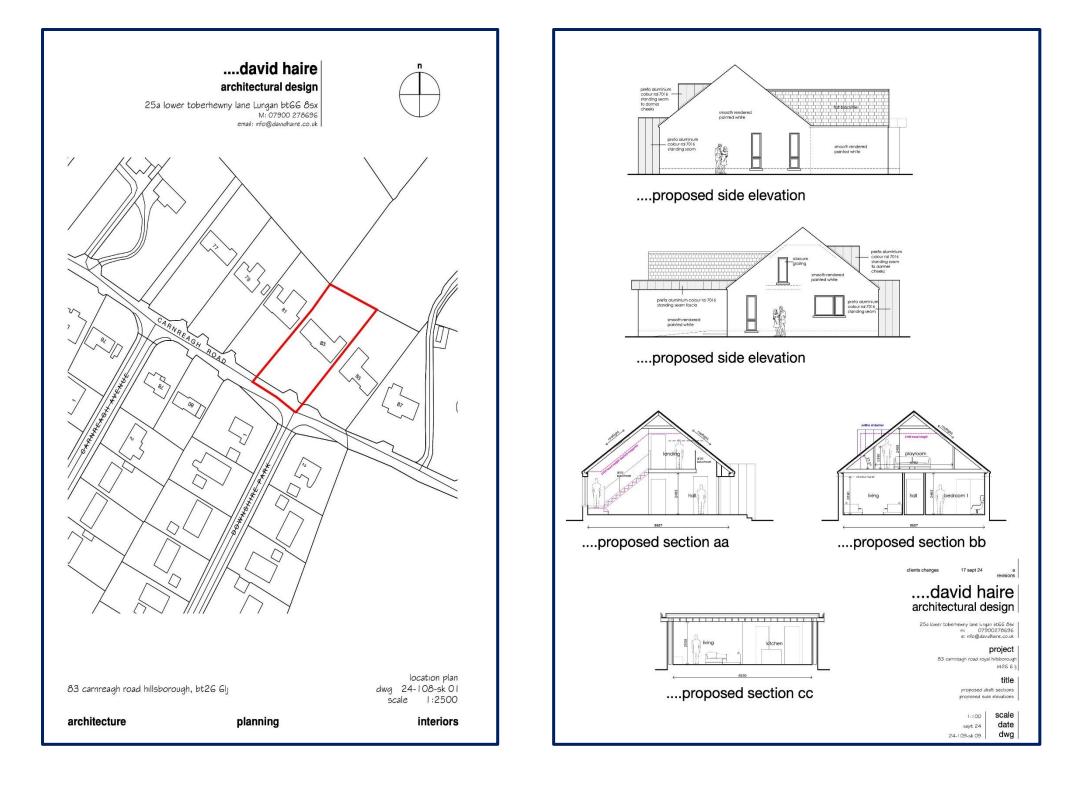

## 83 CARNREAGH, ROYAL HILLSBOROUGH, BT26 6LJ

An exclusive and truly unique opportunity to acquire an existing site and old bungalow with planning submitted to redevelop the existing dwelling (subject to planning) to create a stunning, c.4000 sq.ft., contemporary detached residence with integral double garage.

## FEATURES

- Exclusive and unique opportunity to acquire an existing site and old bungalow with planning submitted to redevelop the existing dwelling to create a stunning c.4000 sq ft contemporary detached residence with double garage (subject to planning).
- Set on private mature grounds extending to 0.5 Acres.
- Magnificent uninterrupted views to rear over surrounding countryside, towards Belfast and Cavehill.
- Only minutes from the excellent amenities on offer in the award-winning village of Royal Hillsborough.
- Ideal for those individuals seeking a renovation/build project to create a bespoke forever home.
- Planning submitted.