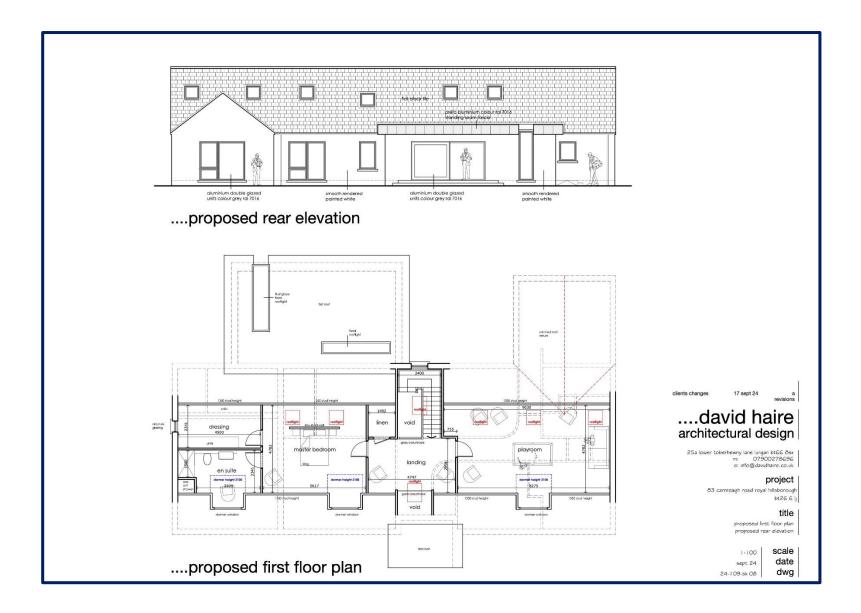

## 83 CARNREAGH, ROYAL HILLSBOROUGH, BT26 6LJ

An exclusive and truly unique opportunity to acquire an existing site and old bungalow with planning submitted to redevelop the existing dwelling (subject to planning) to create a stunning, c.4000 sq.ft., contemporary detached residence with integral double garage.

## FEATURES

- Exclusive and unique opportunity to acquire an existing site and old bungalow with planning submitted to redevelop the existing dwelling to create a stunning c.4000 sq ft contemporary detached residence with double garage (subject to planning).
- Set on private mature grounds extending to 0.5 Acres.
- Magnificent uninterrupted views to rear over surrounding countryside, towards Belfast and Cavehill.
- Only minutes from the excellent amenities on offer in the award-winning village of Royal Hillsborough.
- Ideal for those individuals seeking a renovation/build project to create a bespoke forever home.
- Planning submitted.