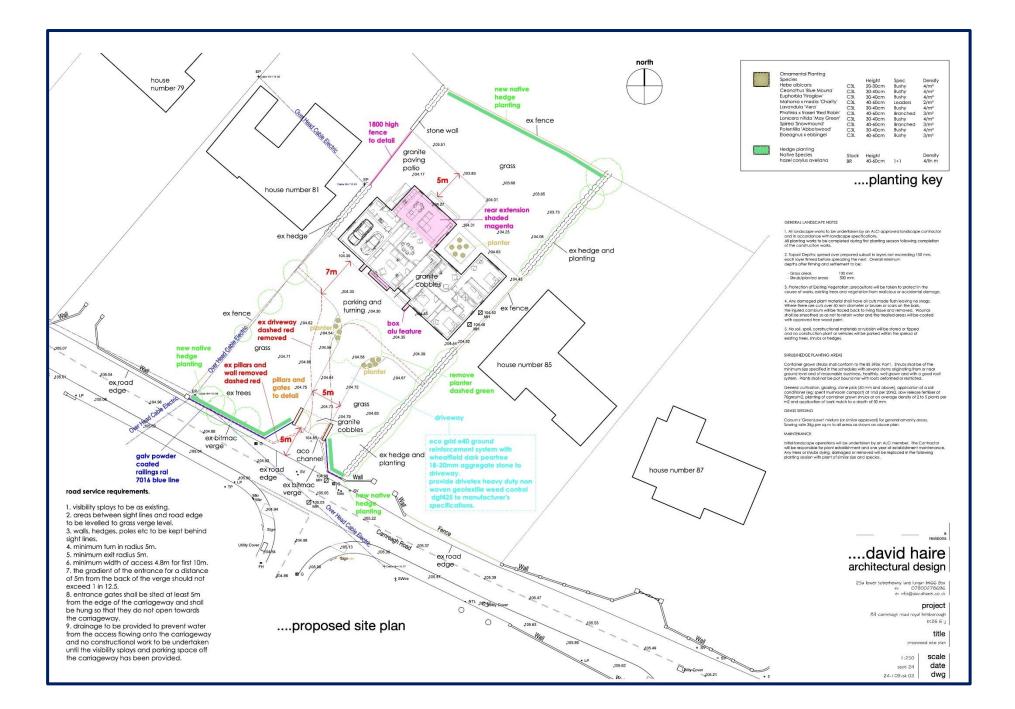

## 83 CARNREAGH, ROYAL HILLSBOROUGH, BT26 6LJ

An exclusive and truly unique opportunity to acquire an existing site and old bungalow with planning submitted to redevelop the existing dwelling (subject to planning) to create a stunning, c.4000 sq.ft., contemporary detached residence with integral double garage.

Extending to c.0.5Acres and enjoying uninterrupted views over the rolling countryside towards Lagan Valley, Belfast and Cavehill.

Ideally positioned, within walking distance of the excellent amenities on offer in the beautiful village of Royal Hillsborough, including, the prestigious Downshire Primary School, speciality shops, award winning bars and restaurants, superb health and leisure facilities and walks through the Forest Park and Hillsborough Castle gardens.

## FEATURES

- Exclusive and unique opportunity to acquire an existing site and old bungalow with planning submitted to redevelop the existing dwelling to create a stunning c.4000 sq ft contemporary detached residence with double garage (subject to planning).
- Set on private mature grounds extending to 0.5 Acres.
- Magnificent uninterrupted views to rear over surrounding countryside, towards Belfast and Cavehill.
- Only minutes from the excellent amenities on offer in the award-winning village of Royal Hillsborough.
- Ideal for those individuals seeking a renovation/build project to create a bespoke forever home.
- Planning submitted.