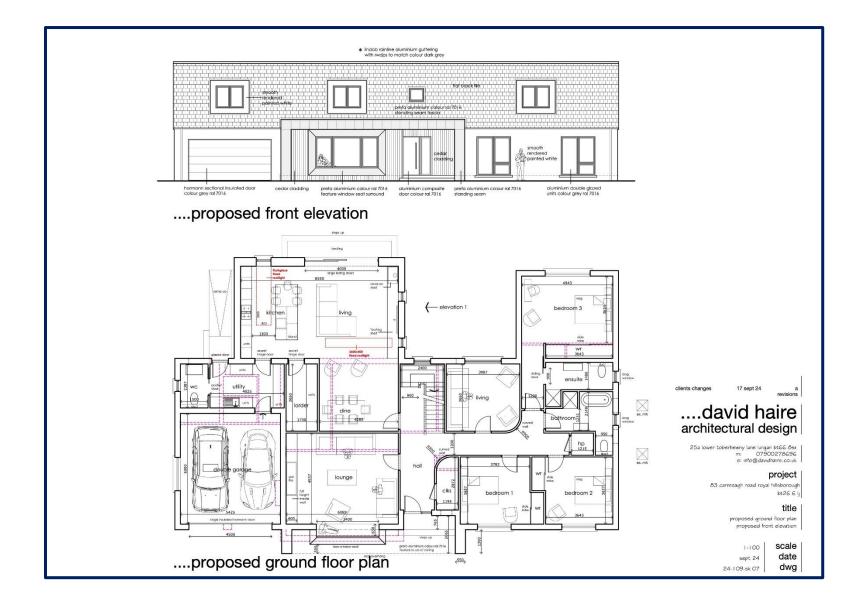

## 83 CARNREAGH, ROYAL HILLSBOROUGH, BT26 6LJ

An exclusive and truly unique opportunity to acquire an existing site and old bungalow with planning submitted to redevelop the existing dwelling (subject to planning) to create a stunning, c.4000 sq.ft., contemporary detached residence with integral double garage.

## FEATURES

- Exclusive and unique opportunity to acquire an existing site and old bungalow with planning submitted to redevelop the existing dwelling to create a stunning c.4000 sq ft contemporary detached residence with double garage (subject to planning).
- Set on private mature grounds extending to 0.5 Acres.
- Magnificent uninterrupted views to rear over surrounding countryside, towards Belfast and Cavehill.
- Only minutes from the excellent amenities on offer in the award-winning village of Royal Hillsborough.
- Ideal for those individuals seeking a renovation/build project to create a bespoke forever home.
- Planning submitted.