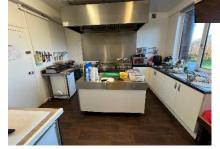

#### Kilroot Business Park Café - Unit 1A - Comprising:

Café / Restaurant Areac. 727 sq ftKitchenc. 163 sq ftStore Roomc. 118 sq ftOffice / Potential Meeting Roomc. 227 sq ft

**Equipment** – The property is fully equipped and fitted out including:

Hot Plate; Ovens; Double Fryer; Microwave; Soup Kettle; Toaster; Kitchen Island; Fridges & Freezers 6 large tables; 2 small tables; 3 coffee tables; 28 dining chairs; 2 sofas; 5 tub chairs; Display Fridge; Hot Counter; Till Unit; Large amount of crockery, cutlery & cooling utensils