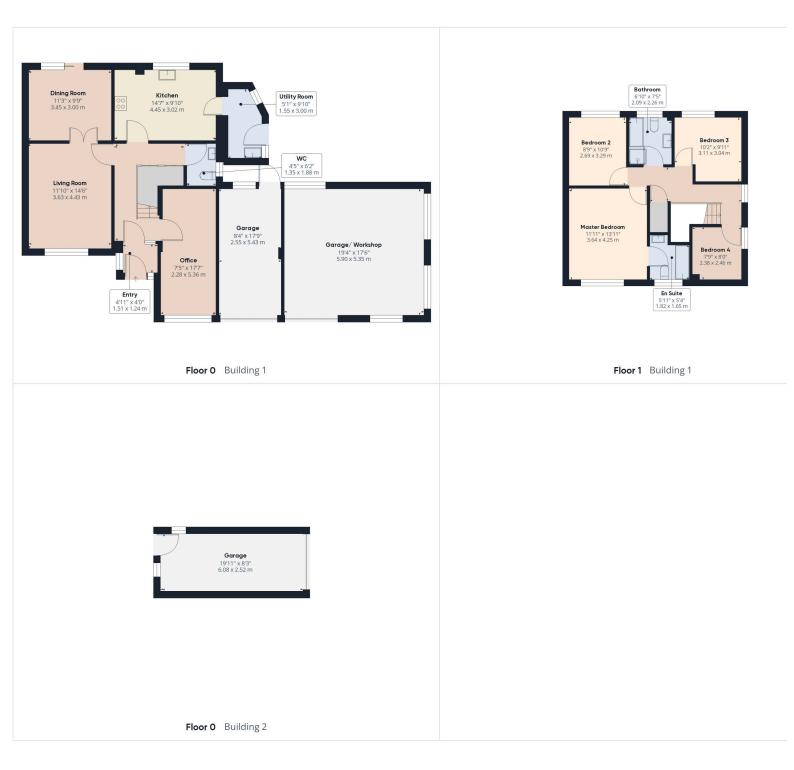

### 9 Churchill Road, Tavistock, PL19 9BU.

A spacious four bedroom detached home, a short walk from the town center of Tavistock with garden, parking and double garage with workshop...

- Detached Home in Sought After Location
- Offering Four Bedrooms
- Generous Plot, Mature Gardens
- Single Garage & Additional Double Garage & Inspection Pit.
- Plenty of off Road Parking
- Solar Panels
- Opportunity to Update
- En Suite & Family Bathroom
- Two Reception Rooms & Study

Nestled in a sought-after location in the charming village of Whitchurch, this delightful four-bedroom detached house offers a perfect blend of space, comfort, and potential thats been a family home for 40 years. Set on a generous plot, the property benefits from large gardens that provide an ideal space for family living and outdoor enjoyment.

Internally, the home boasts two spacious reception rooms, ideal for both relaxed family time and entertaining guests. A separate study offers the perfect environment for working from home or additional office space. The kitchen and dining area are wellproportioned, offering scope for modernisation and personalisation.

Upstairs, you'll find four well-sized bedrooms, including a master with an en-suite bathroom. The family bathroom serves the remaining rooms and offers ample space for a growing family.

Externally, the property offers both a single and an additional double garage, providing valuable parking and storage options. The expansive gardens offer room for further development and landscaping, making this property an excellent opportunity for those looking to add their own stamp.