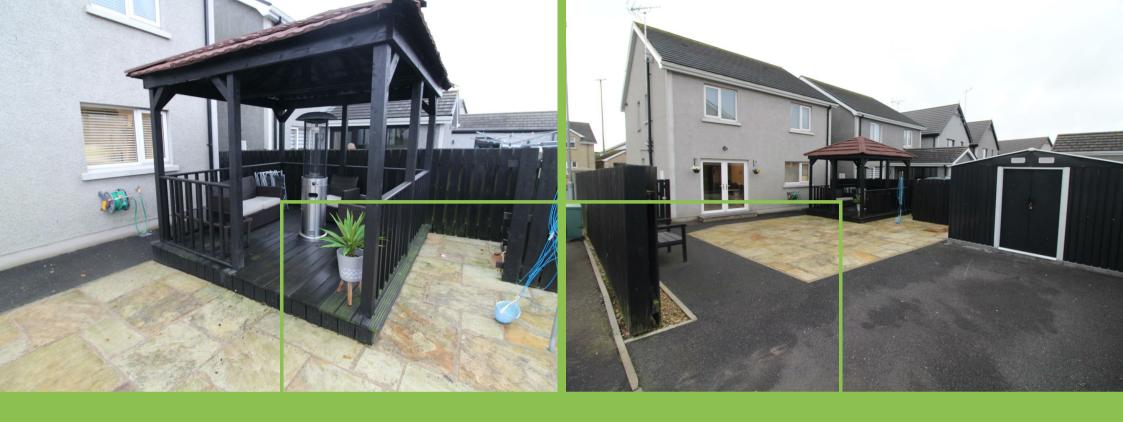

#### Outside

Front enclosed with iron gate. Rear garden with driveway and pergola. Enclosed by gates.

Please note we have not tested the services or systems in this property. Purchasers should make/commission their own inspections if they feel it is necessary.