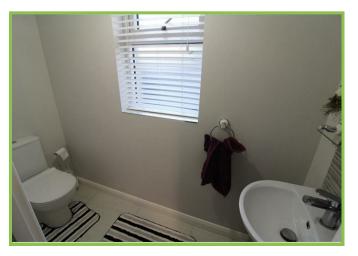

#### **Entrance Hall with Cloakroom**

High Gloss tiled floor. White low flush w.c and hand basin with splash back. Under stair storage.