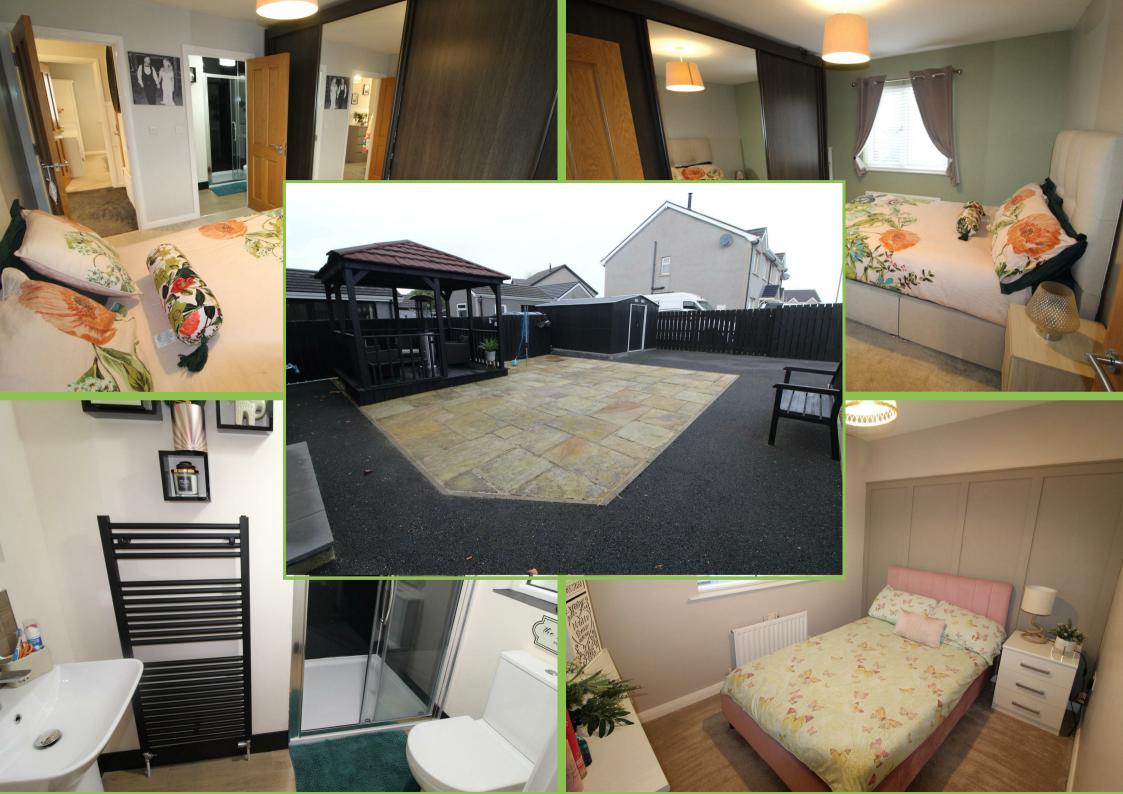

# Master Bedroom with Ensuite 12'2" x 10'10"

Rear Facing. Ensuite comprising of low flush w.c, wash hand basin, shower cubicle. Towel Radiator.

Bedroom Two 10'2" x 7'10"

Bedroom Three 11'8" x 9'2"

Bedroom Four 11'9" x 11'8"

### **Bathroom**

White Low flush w.c; vanitory unit, bath with tiled splash back and matching tiled floor and wall shower over. Towel radiator.

#### Outside

Front enclosed with iron gate. Rear garden with driveway and pergola. Enclosed by gates.

Please note we have not tested the services or systems in this property. Purchasers should make/commission their own inspections if they feel it is necessary.