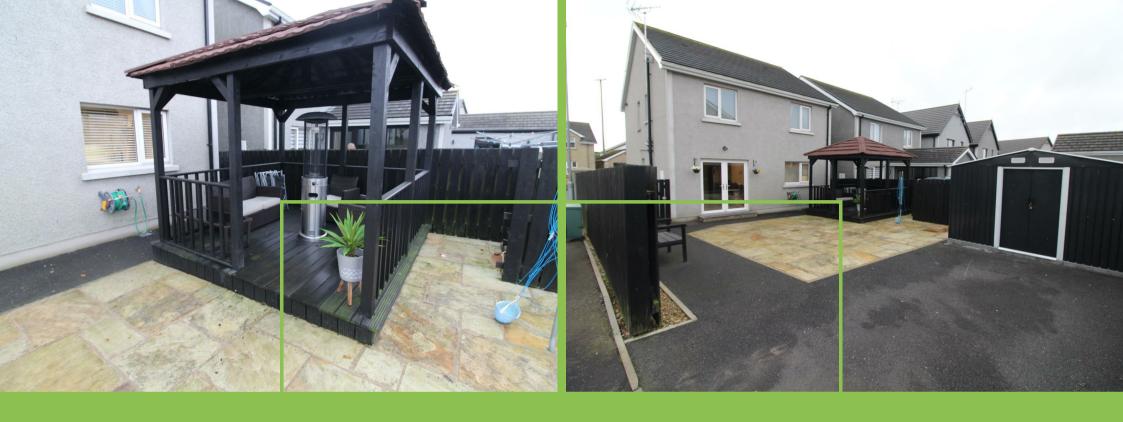

## 2 St Patricks Way, Downpatrick, BT30 7DJ

This lovely detached home is situated in the popular St Patricks Way in Ballyalton. The beautifully presented property offers four bedrooms(master with ensuite), Family bathroom, Lounge and Kitchen with dining area. Outside is a pergola ideal for entertaining and garden enclosed by gate with off street parking.

#### Outside

Front enclosed with iron gate. Rear garden with driveway and pergola. Enclosed by gates.

Please note we have not tested the services or systems in this property. Purchasers should make/commission their own inspections if they feel it is necessary.