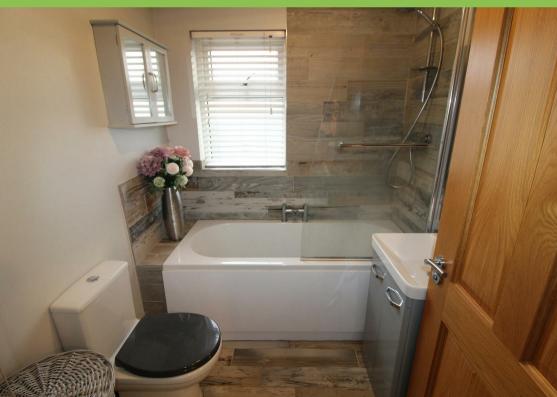

### **Bathroom**

White Low flush w.c; vanitory unit, bath with tiled splash back and matching tiled floor and wall shower over. Towel radiator.