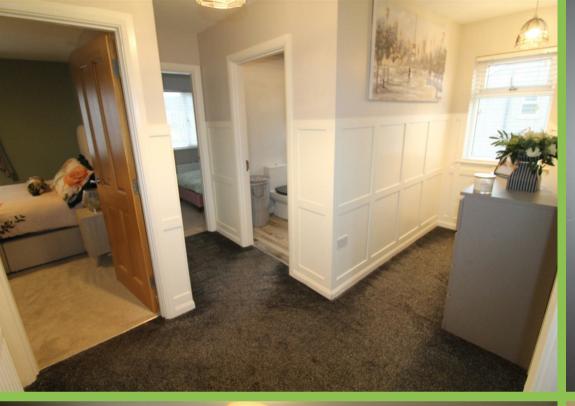

#### **Entrance Hall with Cloakroom**

High Gloss tiled floor. White low flush w.c and hand basin with splash back. Under stair storage.