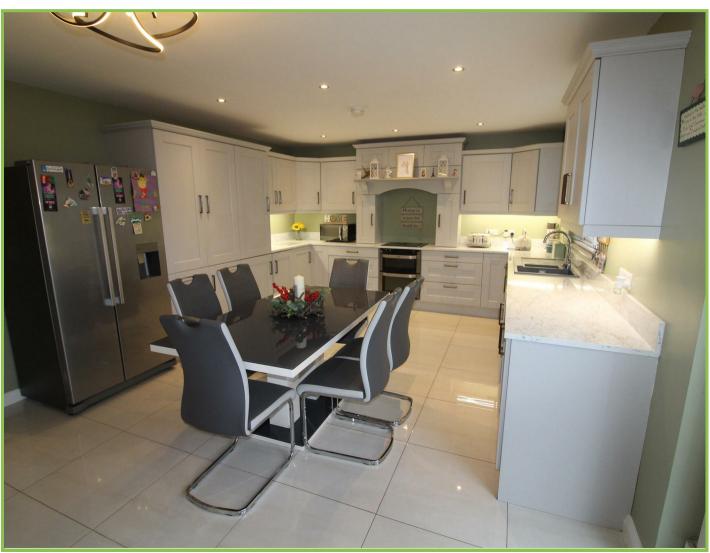

# Kitchen/Dining 21'4" x 13'6"

Fully fitted with a high spec contemporary kitchen and high gloss tiled floor. Integrated dishwasher, fridge/freezer, washing machine, double oven and ceramic hob. Sink unit with drainer. Media wall with recess for electric fire. Double patio doors lead to rear garden with pergola and driveway.