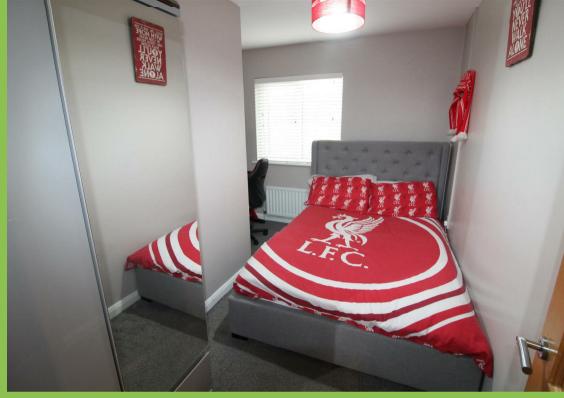

# Master Bedroom with Ensuite 12'2" x 10'10"

Rear Facing. Ensuite comprising of low flush w.c, wash hand basin, shower cubicle. Towel Radiator.

Bedroom Two 10'2" x 7'10"

Bedroom Three 11'8" x 9'2"

Bedroom Four 11'9" x 11'8"