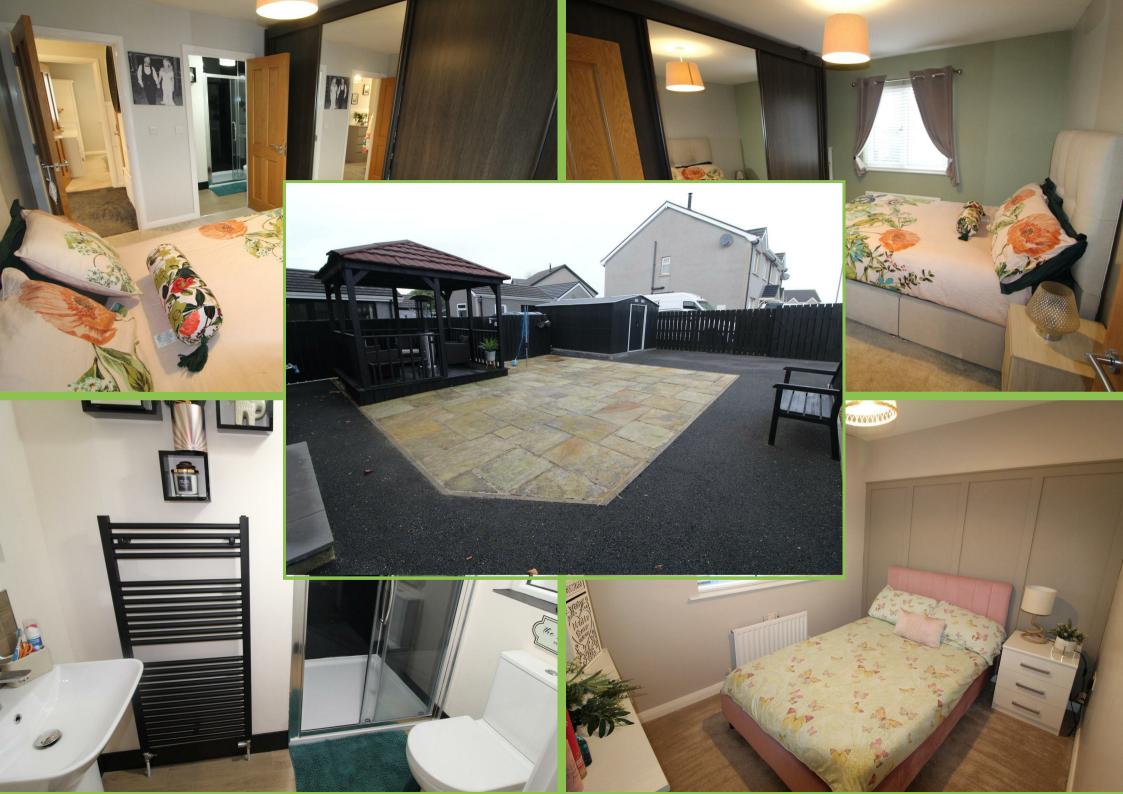

## 2 St Patricks Way, Downpatrick, BT30 7DJ

This lovely detached home is situated in the popular St Patricks Way in Ballyalton. The beautifully presented property offers four bedrooms(master with ensuite), Family bathroom, Lounge and Kitchen with dining area. Outside is a pergola ideal for entertaining and garden enclosed by gate with off street parking.

### Living Room 17'1" x 14'9"

Multi fuel stove on tiled hearth with floating mantle. Feature brick. Laminated wooden flooring.

# Kitchen/Dining 21'4" x 13'6"

Fully fitted with a high spec contemporary kitchen and high gloss tiled floor. Integrated dishwasher, fridge/freezer, washing machine, double oven and ceramic hob. Sink unit with drainer. Media wall with recess for electric fire. Double patio doors lead to rear garden with pergola and driveway.

# Master Bedroom with Ensuite 12'2" x 10'10"

Rear Facing. Ensuite comprising of low flush w.c, wash hand basin, shower cubicle. Towel Radiator.

Bedroom Two 10'2" x 7'10"

Bedroom Three 11'8" x 9'2"

Bedroom Four 11'9" x 11'8"

### **Bathroom**

White Low flush w.c; vanitory unit, bath with tiled splash back and matching tiled floor and wall shower over. Towel radiator.

#### Outside

Front enclosed with iron gate. Rear garden with driveway and pergola. Enclosed by gates.

Please note we have not tested the services or systems in this property. Purchasers should make/commission their own inspections if they feel it is necessary.