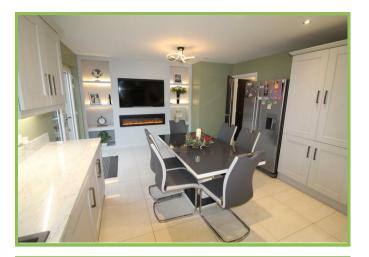

# Kitchen/Dining 21'4" x 13'6"

Fully fitted with a high spec contemporary kitchen and high gloss tiled floor. Integrated dishwasher, fridge/freezer, washing machine, double oven and ceramic hob. Sink unit with drainer. Media wall with recess for electric fire. Double patio doors lead to rear garden with pergola and driveway.