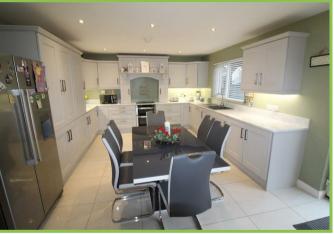

# Kitchen/Dining 21'4" x 13'6"

Fully fitted with a high spec contemporary kitchen and high gloss tiled floor. Integrated dishwasher, fridge/freezer, washing machine, double oven and ceramic hob. Sink unit with drainer. Media wall with recess for electric fire. Double patio doors lead to rear garden with pergola and driveway.