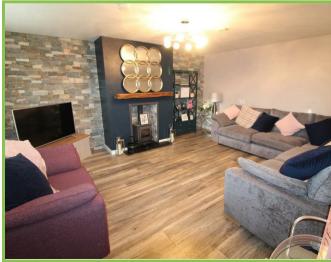

### Living Room 17'1" x 14'9"

Multi fuel stove on tiled hearth with floating mantle. Feature brick. Laminated wooden flooring.