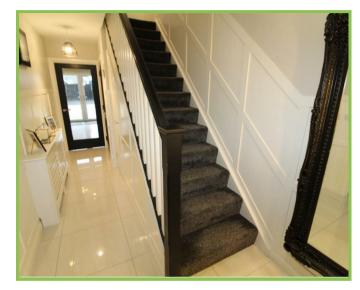

#### **Entrance Hall with Cloakroom**

High Gloss tiled floor. White low flush w.c and hand basin with splash back. Under stair storage.