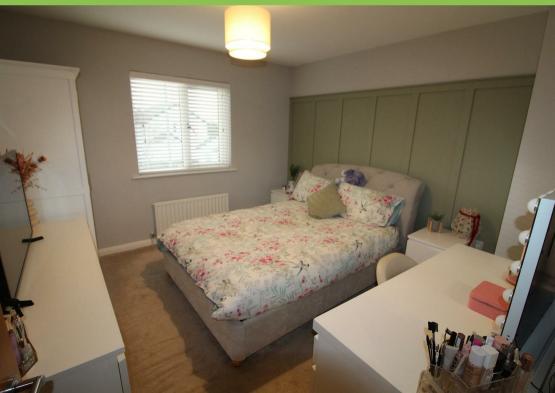

# Master Bedroom with Ensuite 12'2" x 10'10"

Rear Facing. Ensuite comprising of low flush w.c, wash hand basin, shower cubicle. Towel Radiator.

Bedroom Two 10'2" x 7'10"

Bedroom Three 11'8" x 9'2"

Bedroom Four 11'9" x 11'8"