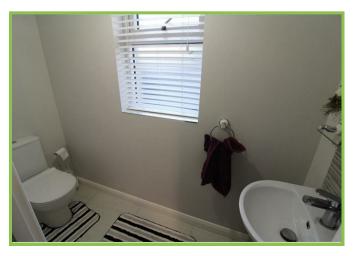

#### **Entrance Hall with Cloakroom**

High Gloss tiled floor. White low flush w.c and hand basin with splash back. Under stair storage.

### **Bathroom**

White Low flush w.c; vanitory unit, bath with tiled splash back and matching tiled floor and wall shower over. Towel radiator.